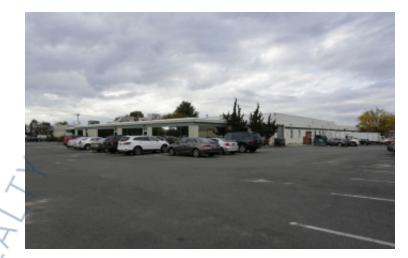

9,400 sq. ft. of Industrial Space For Lease 270-278 Duffy Ave, Hicksville

## **Pricing and Timing:**

Occupancy: Lease Price:

Immediately \$19.00/sq. ft. Modified gross

Suite 278 • 9,400 sf of industrial / flex space in a 134,000 multi-tenanted building that accommodates prestigious office and industrial tenants • Located near the LIE, Northern State and Wantagh Pkwys