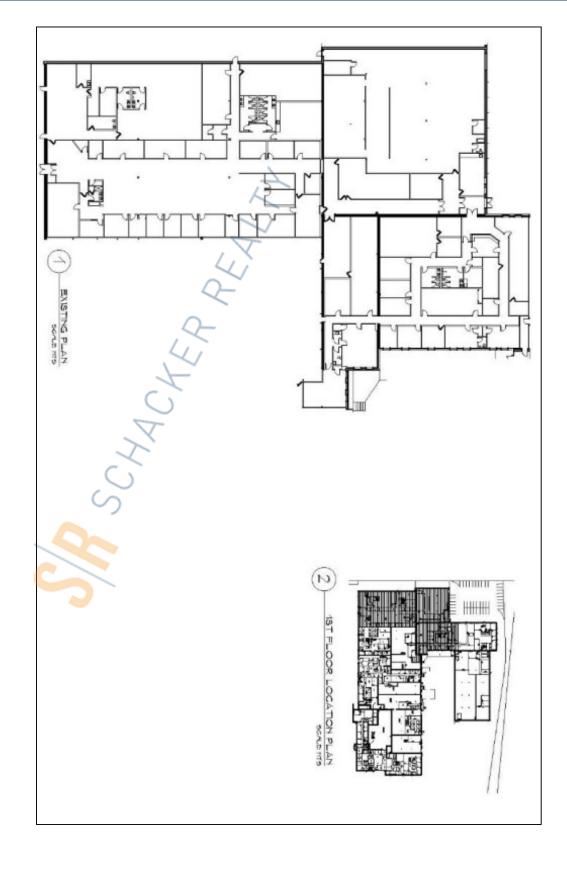

## **Specifications:**

Building Size:134,000 sq. ft.Lot Size:8.42 AcresCeiling Height:14.0'Loading:1 Dock(s), 3 Drive-in(s)Sewers:Yes

## **Pricing and Timing:**

Occupancy: Lease Price:

Immediately \$19.00/sq. ft. Modified gross

Suite 278 • 9,400 sf of industrial / flex space in a 134,000 multi-tenanted building that accommodates prestigious office and industrial tenants • Located near the LIE, Northern State and Wantagh Pkwys