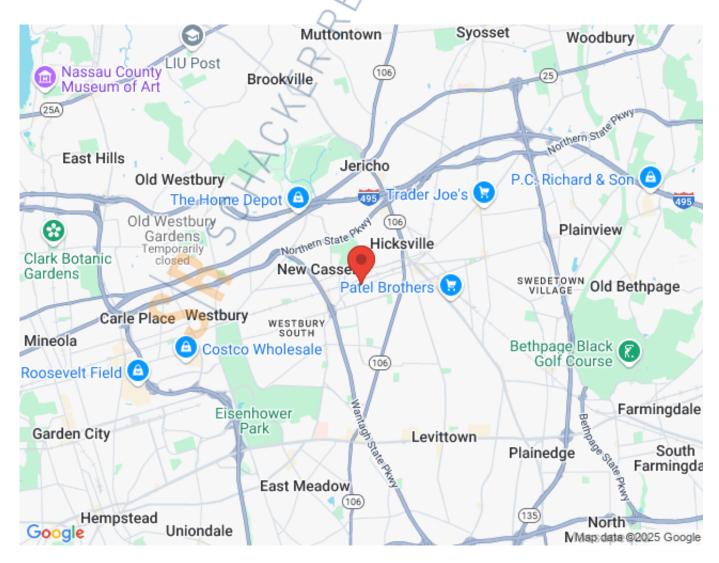

## **Pricing and Timing:**

Occupancy: Lease Price:

Immediately \$19.00/sq. ft. Modified gross

Suite 278 • 9,400 sf of industrial / flex space in a 134,000 multi-tenanted building that accommodates prestigious office and industrial tenants • Located near the LIE, Northern State and Wantagh Pkwys