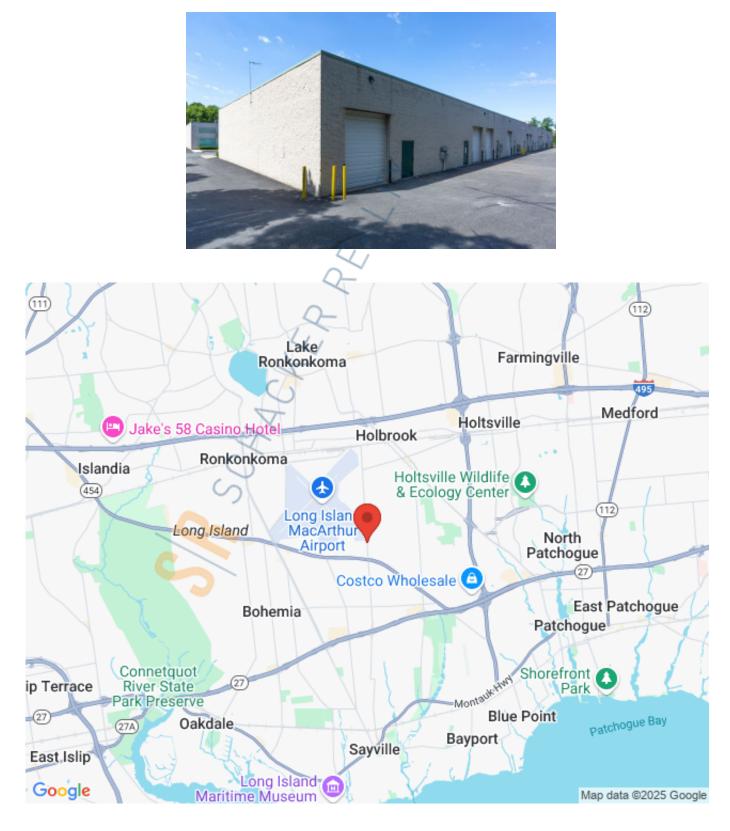

## 1363 Lincoln Ave, Holbrook

Suite 2 • Minutes from Sunrise Highway, Veterans Highway, Mac Arthur Airport and the LIE • Doorstep parking / seven day, 24-hour access