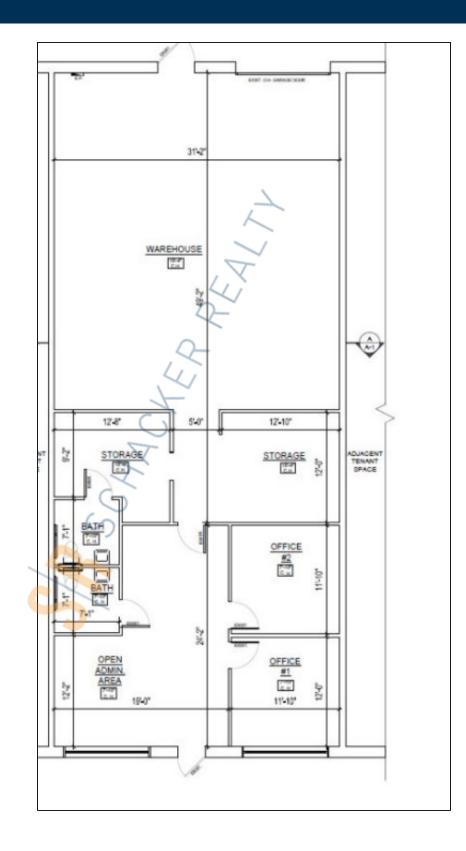

### **Specifications:**

Building Size:37,6Lot Size:4.34Office Space:15%Ceiling Height:20.0Loading:1 DrPower:200A/C:FullParking:3:10

37,632 sq. ft. 4.34 Acres 15% 20.0' 1 Drive-in(s) 200 amps Full A/C 3:1000 Pricing and Timing: Occupancy: 4/1/2025 Lease Price: \$15.12/sq. ft. Ind Gross