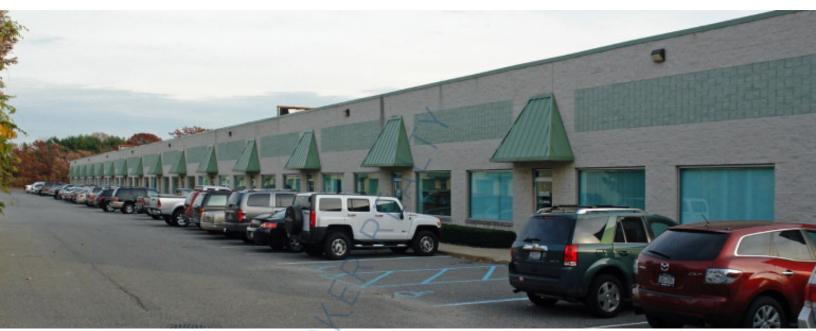

2,500 sq. ft. of Industrial Space For Lease 1363 Lincoln Ave, Holbrook

Suite 2 • Minutes from Sunrise Highway, Veterans Highway, Mac Arthur Airport and the LIE • Doorstep parking / seven day, 24-hour access