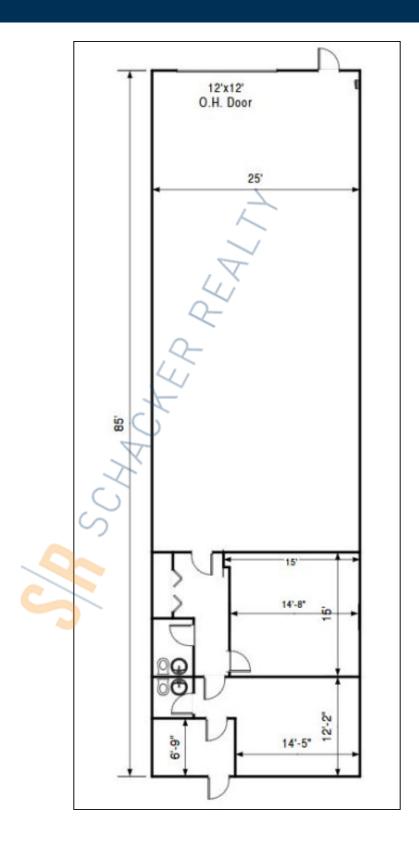

## **Specifications:**

Lot Size: 3.26 Acres

Office Space: 38% Ceiling Height: 14.0'

Loading: 1 Drive-in(s)
Power: 200 amps

## **Pricing and Timing:**

Occupancy: Jun 2025

Lease Price: \$18.00/sq. ft. Ind

**Gross** 

Includes 2 private offices with +/- 1,317 sf of open warehouse space • Space is in excellent condition • 12' x 12' drive-in door • 2 private restrooms • Recessed lighting • Natural lighting • Ideal for R&D, light manufacturing, storage, or service-related use • Located only .2 miles south of the LIE South Service Rd at exit 46