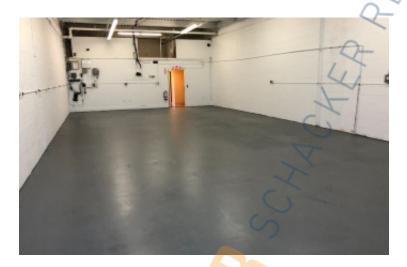

## **Pricing and Timing:**

Occupancy: Jun 2025

Lease Price: \$18.00/sq. ft. Ind

**Gross** 

Includes 2 private offices with +/- 1,317 sf of open warehouse space • Space is in excellent condition • 12' x 12' drive-in door • 2 private restrooms • Recessed lighting • Natural lighting • Ideal for R&D, light manufacturing, storage, or service-related use • Located only .2 miles south of the LIE South Service Rd at exit 46