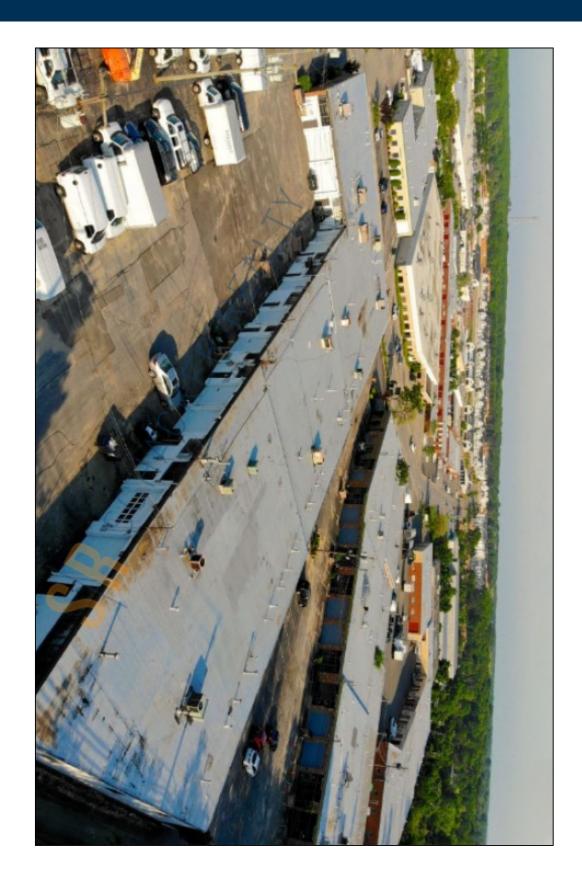

## 2,125 sq. ft. of Industrial Space For Lease

36 South Mall Rd, Plainview

## **Specifications:**

Lot Size: 3.26 Acres

Office Space: 38% Ceiling Height: 14.0'

Loading: 1 Drive-in(s)
Power: 200 amps