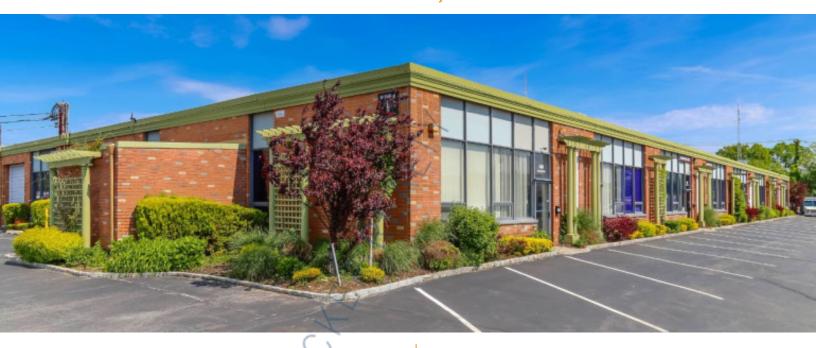

## 2,125 sq. ft. of Industrial Space For Lease

36 South Mall Rd, Plainview

## **Specifications:**

Lot Size: 3.26 Acres

Office Space: 38% Ceiling Height: 14.0'

Loading: 1 Drive-in(s)
Power: 200 amps

## **Pricing and Timing:**

Occupancy: Jun 2025

Lease Price: \$18.00/sq. ft. Ind

**Gross** 

Includes 2 private offices with +/- 1,317 sf of open warehouse space • Space is in excellent condition • 12' x 12' drive-in door • 2 private restrooms • Recessed lighting • Natural lighting • Ideal for R&D, light manufacturing, storage, or service-related use • Located only .2 miles south of the LIE South Service Rd at exit 46