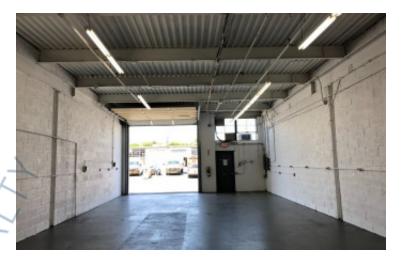

## **Pricing and Timing:**

Occupancy: Jun 2025

Lease Price: \$18.00/sq. ft. Ind

**Gross** 

Includes 2 private offices with +/- 1,317 sf of open warehouse space • Space is in excellent condition • 12' x 12' drive-in door • 2 private restrooms • Recessed lighting • Natural lighting • Ideal for R&D, light manufacturing, storage, or service-related use • Located only .2 miles south of the LIE South Service Rd at exit 46