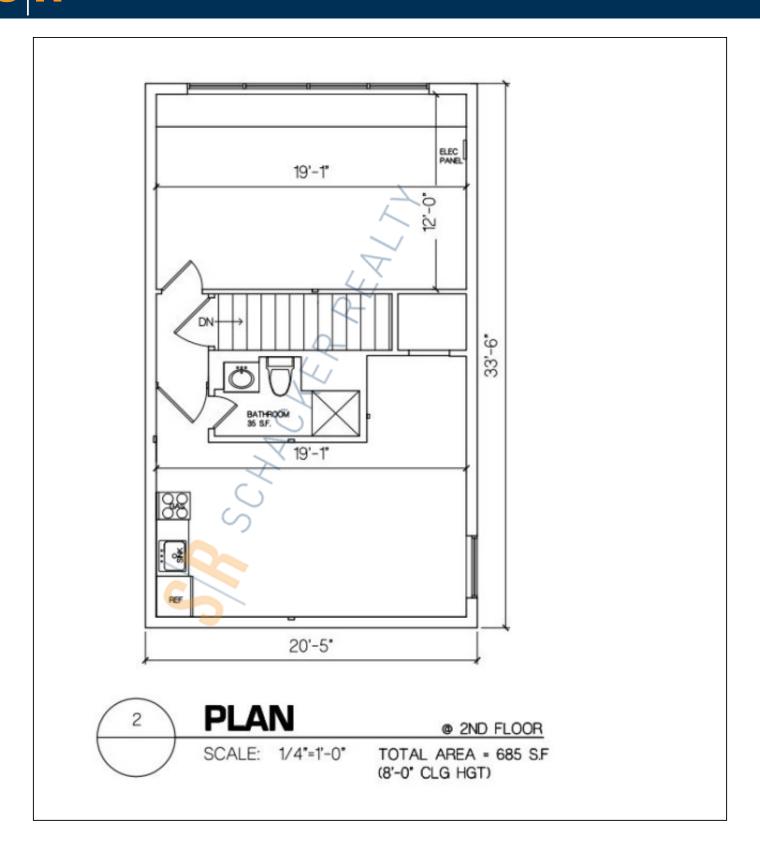

## **Specifications:**

Building Size: 2,850 sq. ft. Lot Size: 0.23 Acres

Ceiling Height 1: 16.0' @ 2,165 sq. ft. Ceiling Height 2: 8.0' @ 685 sq. ft.

Loading: 4 Drive-in(s)

Parking: 15

**Pricing and Timing:** 