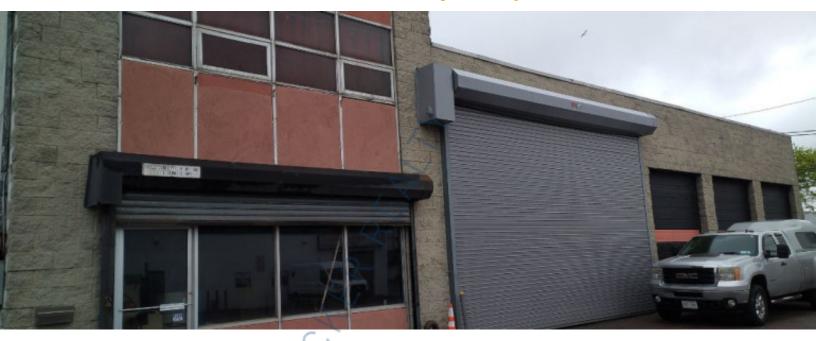

## 2,850 sq. ft. of Industrial/Retail Space For Lease

101 E Sunrise Hwy, Freeport

## **Specifications:**

Building Size: 2,850 sq. ft. Lot Size: 0.23 Acres

Ceiling Height 1: 16.0' @ 2,165 sq. ft. Ceiling Height 2: 8.0' @ 685 sq. ft.

Loading: 4 Drive-in(s)

Parking: 15

**Pricing and Timing:** 

Occupancy: Immediately Lease Price: \$42.50/sq. ft.

**Gross+Utilities** 

2,850 sf Industrial/retail building • Close to Sunrise Hwy

For more information please contact: Schacker Realty 631-293-3700 info@schackerrealty.com