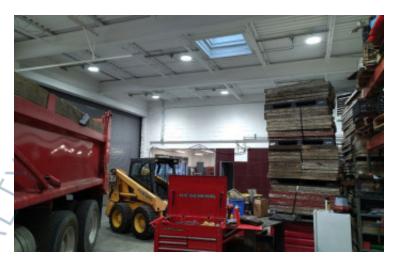

## **Specifications:**

Building Size: 2,850 sq. ft. Lot Size: 0.23 Acres

Ceiling Height 1: 16.0' @ 2,165 sq. ft. Ceiling Height 2: 8.0' @ 685 sq. ft.

Loading: 4 Drive-in(s)

Parking: 15

**Pricing and Timing:** 

Occupancy: Immediately Lease Price: \$42.50/sq. ft.

**Gross+Utilities** 

2,850 sf Industrial/retail building • Close to Sunrise Hwy

For more information please contact: Schacker Realty 631-293-3700 info@schackerrealty.com