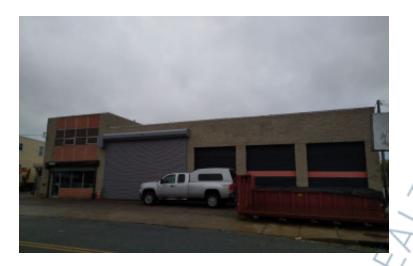

## 2,850 sq. ft. of Industrial/Retail Space For Lease

101 E Sunrise Hwy, Freeport

## **Specifications:**

Building Size: 2,850 sq. ft. Lot Size: 0.23 Acres

Ceiling Height 1: 16.0' @ 2,165 sq. ft. Ceiling Height 2: 8.0' @ 685 sq. ft.

Loading: 4 Drive-in(s)

Parking: 15

**Pricing and Timing:** 

Occupancy: Immediately Lease Price: \$42.50/sq. ft.

**Gross+Utilities** 

2,850 sf Industrial/retail building • Close to Sunrise Hwy

For more information please contact: Schacker Realty 631-293-3700 info@schackerrealty.com