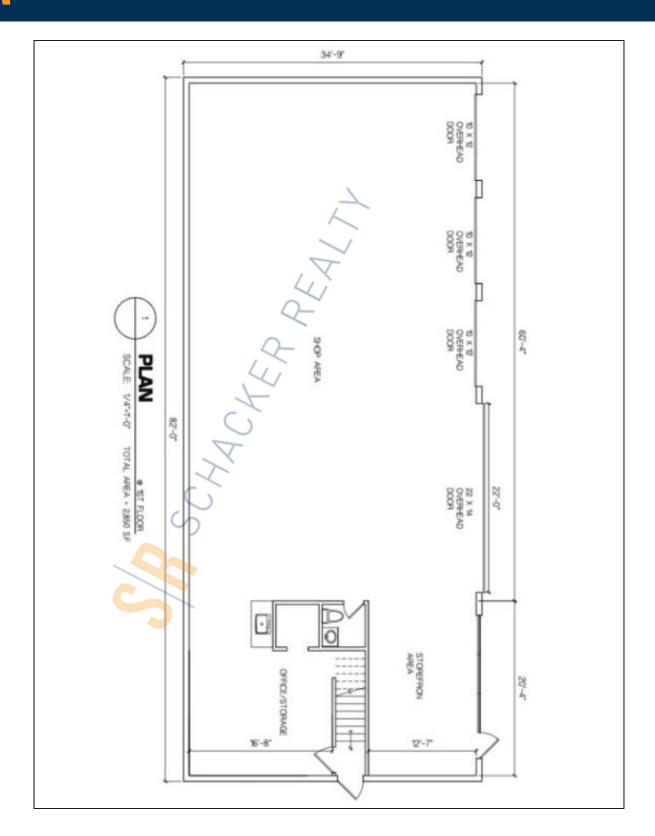

## **Specifications:**

Building Size: 2,850 sq. ft. Lot Size: 0.23 Acres

Ceiling Height 1: 16.0' @ 2,165 sq. ft. Ceiling Height 2: 8.0' @ 685 sq. ft.

Loading: 4 Drive-in(s)

Parking: 15

**Pricing and Timing:** 