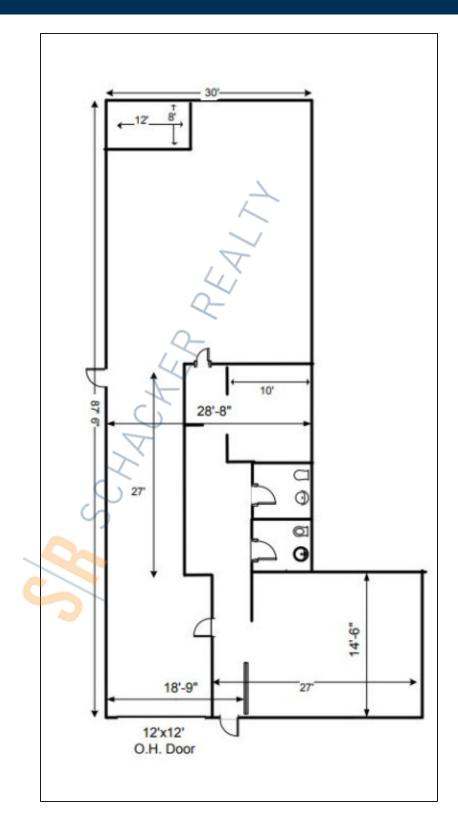

## **Specifications:**

Building Size: Office Space: Ceiling Height: Loading: Power: 22,760 sq. ft. 800 sq. ft. 14.0' 1 Drive-in(s) 200 amps

## Pricing and Timing: Occupancy: 5/2025 Lease Price: \$18.00/sq. ft. Ind Gross

Suite 199 • 1,700 sf of warehouse/storage space • The warehouse is lit with LED lighting and sash windows for natural warehouse light • The office consists of 1 large bull pen with storefront windows, an open back office along with 2 bathrooms