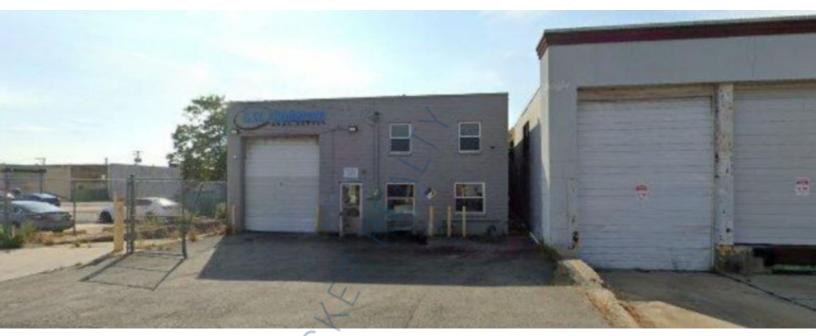

4,300 sq. ft. of Industrial Space For Lease 582 Brook St, Garden City

## **Specifications:**

**Building Size:** 4,300 sq. ft. Lot Size: 0.13 Acres Office Space: 5% **Ceiling Height:** 15.0' Loading: 2 Drive-in(s)

**Pricing and Timing:** Occupancy: Mar 2025 Lease Price: \$25.00/sq. ft. Gross

Positioned in a desirable area for business operations.