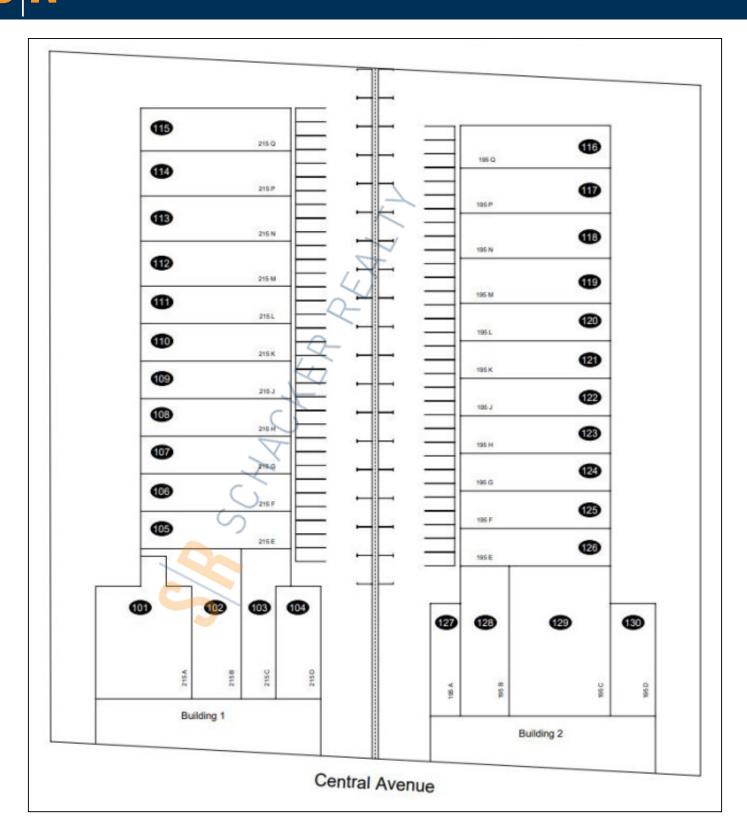

## 2,500 sq. ft. of Industrial Space For Lease

195 Central Ave, Farmingdale

## **Pricing and Timing:**

Occupancy: 7/1/2025

Lease Price: \$18.00/sq. ft. Ind

**Gross** 

Suite L • The space has (2) bathrooms, a kitchenette, a reception vestibule, multiple private offices and +/- 1,625 SF of warehouse • Perfect for dry storage, product distribution, service industry, and ancillary industrial uses