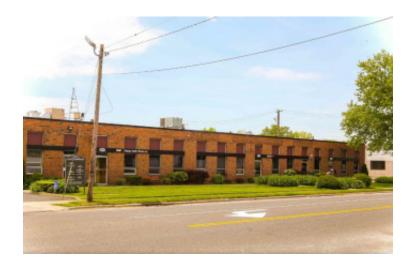

## 2,500 sq. ft. of Industrial Space For Lease

195 Central Ave, Farmingdale

## **Specifications:**

Building Size: 43,051 sq. ft.
Lot Size: 4.88 Acres
Office Space: 875 sq. ft.

Ceiling Height: 14.0'

Loading: 1 Drive-in(s)
Power: 200 amps