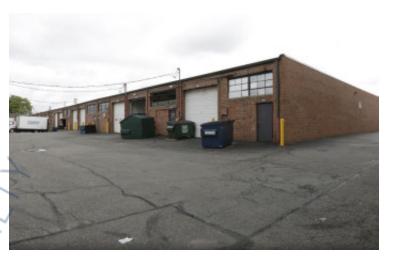

## 2,500 sq. ft. of Industrial Space For Lease

195 Central Ave, Farmingdale

## **Specifications:**

Building Size: 43,051 sq. ft.
Lot Size: 4.88 Acres
Office Space: 875 sq. ft.

Ceiling Height: 14.0'

Loading: 1 Drive-in(s)
Power: 200 amps

## **Pricing and Timing:**

Occupancy: 7/1/2025

Lease Price: \$18.00/sq. ft. Ind

**Gross** 

Suite L • The space has (2) bathrooms, a kitchenette, a reception vestibule, multiple private offices and +/- 1,625 SF of warehouse • Perfect for dry storage, product distribution, service industry, and ancillary industrial uses