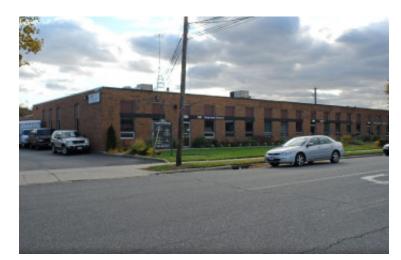

## 2,500 sq. ft. of Industrial Space For Lease

195 Central Ave, Farmingdale

## **Specifications:**

Building Size: 43,051 sq. ft.
Lot Size: 4.88 Acres
Office Space: 875 sq. ft.

Ceiling Height: 14.0'

Loading: 1 Drive-in(s)
Power: 200 amps