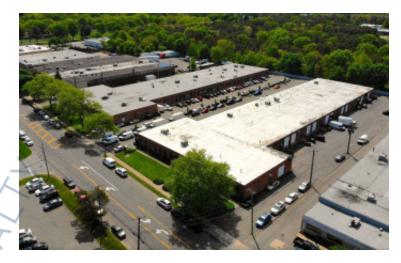

## 2,500 sq. ft. of Industrial Space For Lease

195 Central Ave, Farmingdale

## **Specifications:**

Building Size: 43,051 sq. ft.
Lot Size: 4.88 Acres
Office Space: 875 sq. ft.

Ceiling Height: 14.0'

Loading: 1 Drive-in(s)
Power: 200 amps