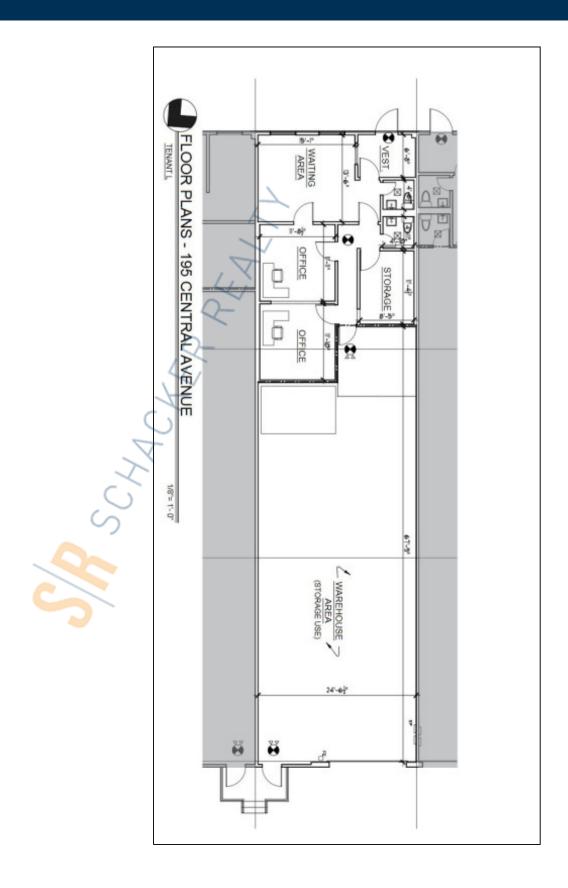

## **Specifications:**

Building Size: 43,051 sq. ft.
Lot Size: 4.88 Acres
Office Space: 875 sq. ft.

Ceiling Height: 14.0'

Loading: 1 Drive-in(s)
Power: 200 amps

## **Pricing and Timing:**

Occupancy: 7/1/2025

Lease Price: \$18.00/sq. ft. Ind

**Gross** 

Suite L • The space has (2) bathrooms, a kitchenette, a reception vestibule, multiple private offices and +/- 1,625 SF of warehouse • Perfect for dry storage, product distribution, service industry, and ancillary industrial uses