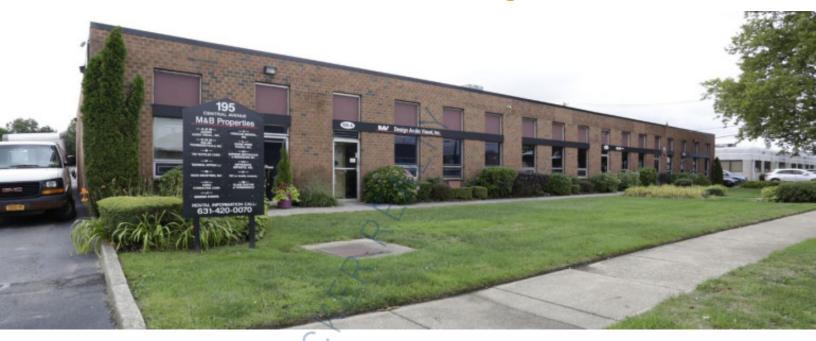

## 2,500 sq. ft. of Industrial Space For Lease

195 Central Ave, Farmingdale

## **Specifications:**

Building Size: 43,051 sq. ft.
Lot Size: 4.88 Acres
Office Space: 875 sq. ft.

Ceiling Height: 14.0'

Loading: 1 Drive-in(s)
Power: 200 amps

## **Pricing and Timing:**

Occupancy: 7/1/2025

Lease Price: \$18.00/sq. ft. Ind

**Gross** 

Suite L • The space has (2) bathrooms, a kitchenette, a reception vestibule, multiple private offices and +/- 1,625 SF of warehouse • Perfect for dry storage, product distribution, service industry, and ancillary industrial uses