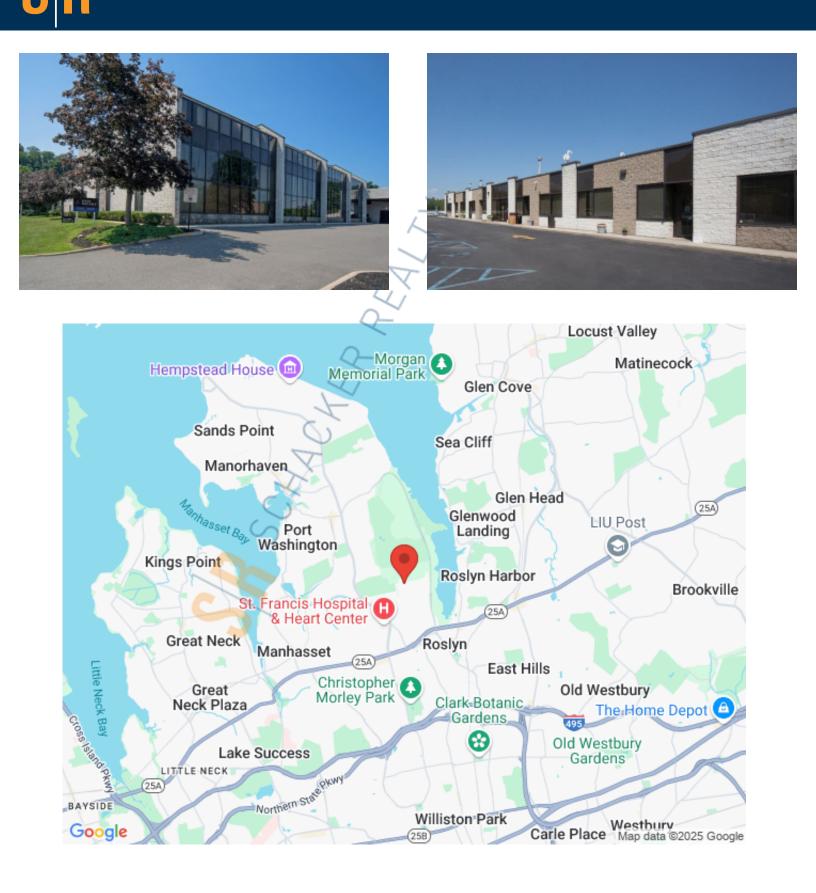

Ceiling Height: Loading: Power: Parking: Sewers: S: 52,000 sq. ft. 3.00 Acres 18.0' 1 Dock(s) 400 amps 3:1000 Yes

#### Pricing and Timing: Occupancy: Mar 2025 Lease Price: \$20.00/sq. ft. Modified gross

Suite 102 • 6,600 sf industrial space in a 52,000 sf multi-tenant building • Plenty of parking available (covered and surface)

#### For more information please contact: Schacker Realty 631-293-3700 info@schackerrealty.com

All information is subject to errors, omissions, modification, and withdrawal. Measurements may be estimates and information shown should not be relied upon without independent verification. This advertisement does not suggest that the broker has a listing or has done a transaction in this property or properties.

# SCHACKER REALTY

# 95 Seaview Blvd, Port Washington



#### For more information please contact: Schacker Realty 631-293-3700 info@schackerrealty.com

All information is subject to errors, omissions, modification, and withdrawal. Measurements may be estimates and information shown should not be relied upon without independent verification. This advertisement does not suggest that the broker has a listing or has done a transaction in this property or properties.

## SCHACKER REALTY

# 95 Seaview Blvd, Port Washington



### For more information please contact: Schacker Realty 631-293-3700 info@schackerrealty.com

All information is subject to errors, omissions, modification, and withdrawal. Measurements may be estimates and information shown should not be relied upon without independent verification. This advertisement does not suggest that t