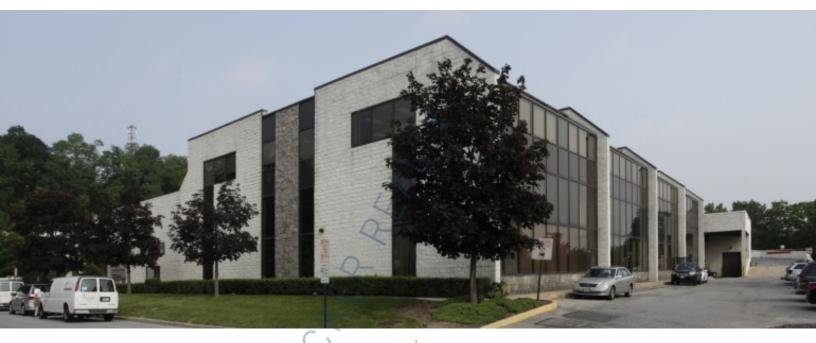

6,600 sq. ft. of Industrial Space For Lease 95 Seaview Blvd, Port Washington

### **Specifications:**

Building Size: Lot Size: Ceiling Height: Loading: Power: Parking: Sewers: S: 52,000 sq. ft. 3.00 Acres 18.0' 1 Dock(s) 400 amps 3:1000 Yes

#### Pricing and Timing: Occupancy: Mar 2025 Lease Price: \$20.00/sq. ft. Modified gross

Suite 102 • 6,600 sf industrial space in a 52,000 sf multi-tenant building • Plenty of parking available (covered and surface)