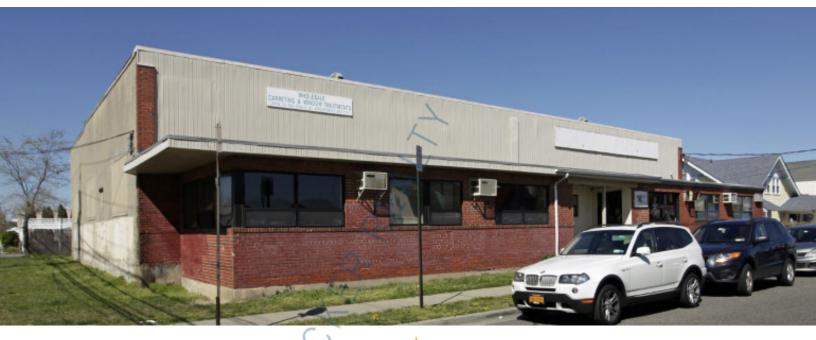

# 4,000 sq. ft. of Industrial Space For Lease 14 Suffolk St, Freeport

### **Specifications:**

Building Size:8,000 sqLot Size:0.38 AcrCeiling Height:16.0'Loading:1 Drive-iParking:3:1000

8,000 sq. ft. 0.38 Acres 16.0' 1 Drive-in(s) 3:1000

### **Pricing and Timing:** Occupancy: Immediately Lease Price: Negotiable

4,000 sf industrial space • Parking and drive-in in the rear of the building