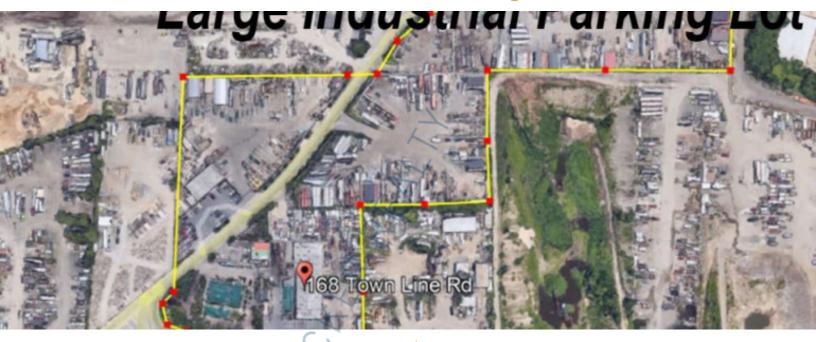

## **Land-Parking For Lease**

168 Townline Rd-Land, Kings Park

## **Specifications:**

Lot Size: 1.00 Acres

## **Pricing and Timing:**

Lease Price: \$5.00/sq. ft. TBD

1.5 acres of Industrial zoned area great for parking/outside storage • Divisible to 5,000 sf minimum
• Ample maneuvering room for tractor trailers and other large vehicles • Flexible rental spaces;
divisible to specific tenant needs • Flexible lease terms; short or long term rental options