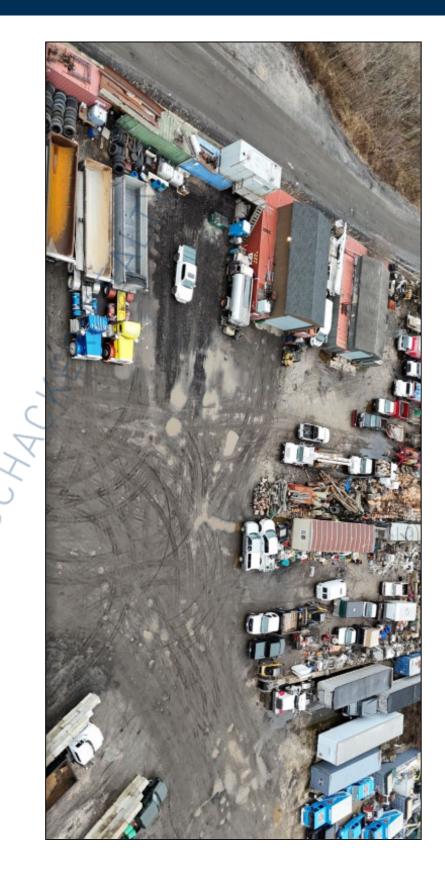

## **Pricing and Timing:**

Lease Price: \$5.00/sq. ft. TBD

1.5 acres of Industrial zoned area great for parking/outside storage • Divisible to 5,000 sf minimum
• Ample maneuvering room for tractor trailers and other large vehicles • Flexible rental spaces;
divisible to specific tenant needs • Flexible lease terms; short or long term rental options