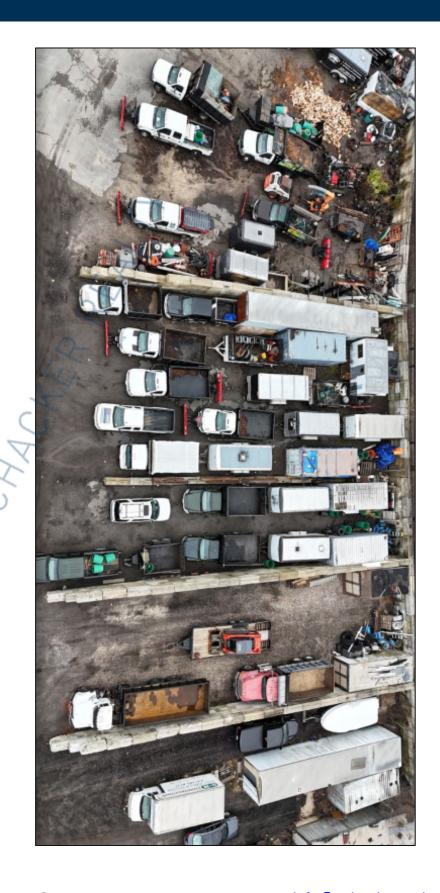

## **Land-Parking For Lease**

168 Townline Rd-Land, Kings Park

## **Specifications:**

Lot Size: 1.00 Acres

## **Pricing and Timing:**

Lease Price: \$5.00/sq. ft. TBD

1.5 acres of Industrial zoned area great for parking/outside storage • Divisible to 5,000 sf minimum
• Ample maneuvering room for tractor trailers and other large vehicles • Flexible rental spaces;
divisible to specific tenant needs • Flexible lease terms; short or long term rental options