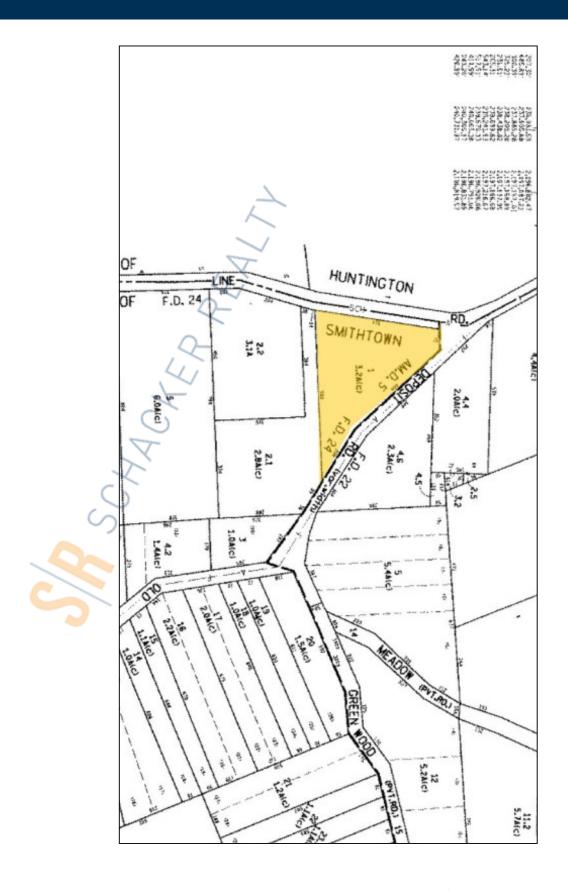

## **Land-Parking For Lease**

168 Townline Rd-Land, Kings Park

## **Specifications:**

Lot Size: 1.00 Acres

## **Pricing and Timing:**

Lease Price: \$5.00/sq. ft. TBD

1.5 acres of Industrial zoned area great for parking/outside storage • Divisible to 5,000 sf minimum
• Ample maneuvering room for tractor trailers and other large vehicles • Flexible rental spaces;
divisible to specific tenant needs • Flexible lease terms; short or long term rental options