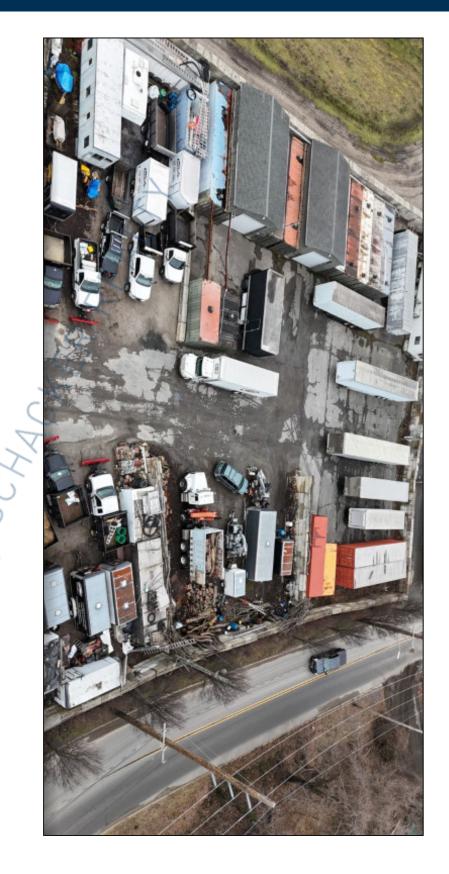

## **Pricing and Timing:**

Lease Price: \$5.00/sq. ft. TBD

1.5 acres of Industrial zoned area great for parking/outside storage • Divisible to 5,000 sf minimum
• Ample maneuvering room for tractor trailers and other large vehicles • Flexible rental spaces;
divisible to specific tenant needs • Flexible lease terms; short or long term rental options