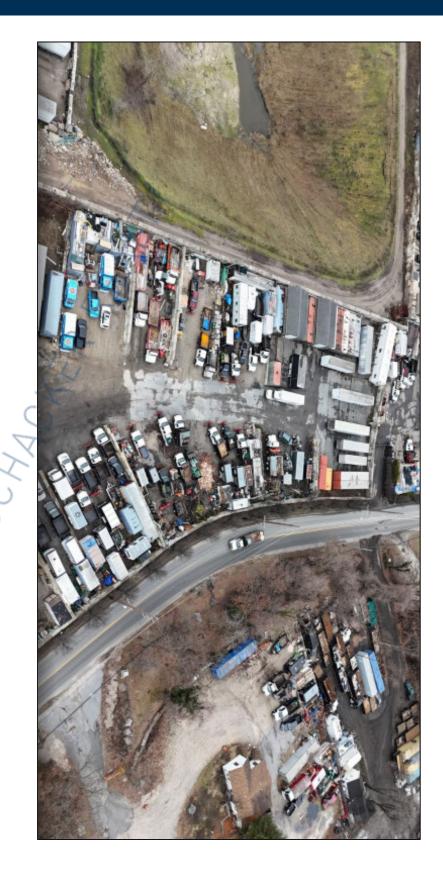

## **Land-Parking For Lease**

168 Townline Rd-Land, Kings Park

## **Pricing and Timing:**

Lease Price: \$5.00/sq. ft. TBD

1.5 acres of Industrial zoned area great for parking/outside storage • Divisible to 5,000 sf minimum
• Ample maneuvering room for tractor trailers and other large vehicles • Flexible rental spaces;
divisible to specific tenant needs • Flexible lease terms; short or long term rental options