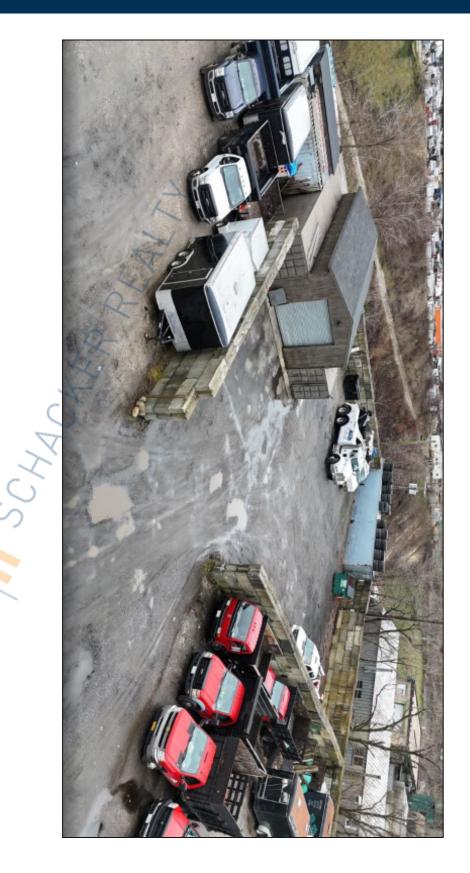

## **Land-Parking For Lease**

168 Townline Rd-Land, Kings Park

## **Specifications:**

Lot Size: 1.00 Acres

## **Pricing and Timing:**

Lease Price: \$5.00/sq. ft. TBD

1.5 acres of Industrial zoned area great for parking/outside storage • Divisible to 5,000 sf minimum
• Ample maneuvering room for tractor trailers and other large vehicles • Flexible rental spaces;
divisible to specific tenant needs • Flexible lease terms; short or long term rental options