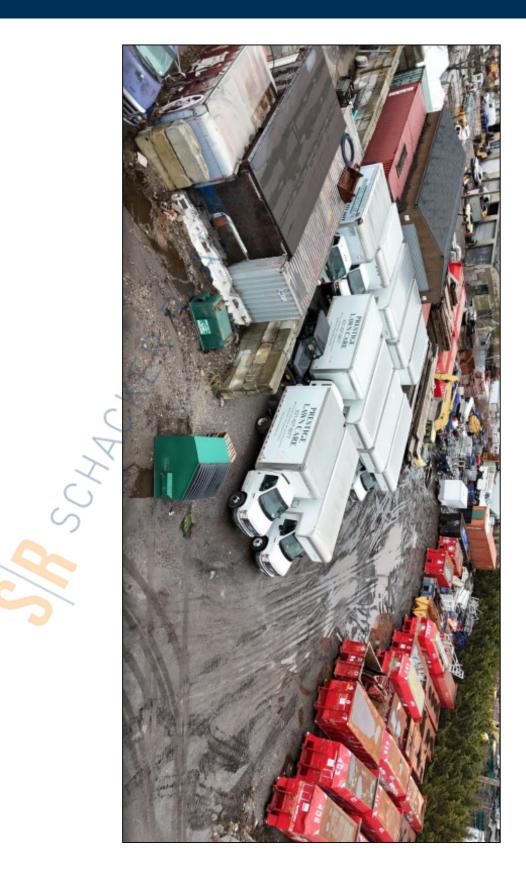

## **Land-Parking For Lease**

168 Townline Rd-Land, Kings Park

## **Specifications:**

Lot Size: 1.00 Acres

## **Pricing and Timing:**

Lease Price: \$5.00/sq. ft. TBD

1.5 acres of Industrial zoned area great for parking/outside storage • Divisible to 5,000 sf minimum
• Ample maneuvering room for tractor trailers and other large vehicles • Flexible rental spaces;
divisible to specific tenant needs • Flexible lease terms; short or long term rental options