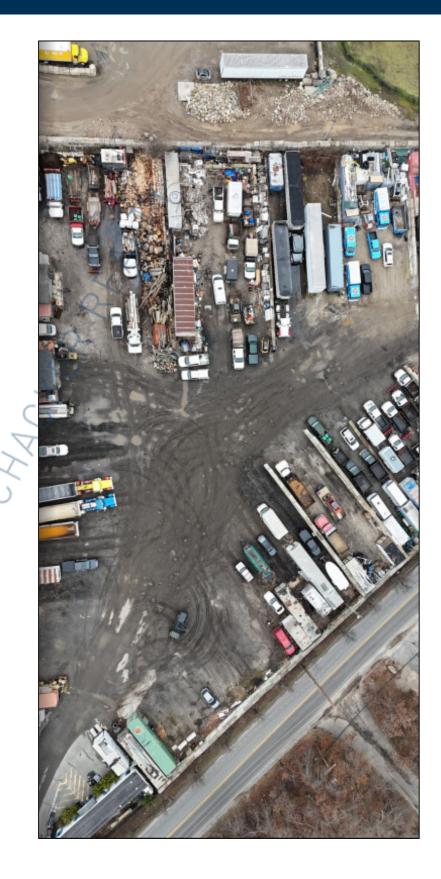

## **Land-Parking For Lease**

168 Townline Rd-Land, Kings Park

## **Specifications:**

Lot Size: 1.00 Acres

## **Pricing and Timing:**

Lease Price: \$5.00/sq. ft. TBD

1.5 acres of Industrial zoned area great for parking/outside storage • Divisible to 5,000 sf minimum
• Ample maneuvering room for tractor trailers and other large vehicles • Flexible rental spaces;
divisible to specific tenant needs • Flexible lease terms; short or long term rental options