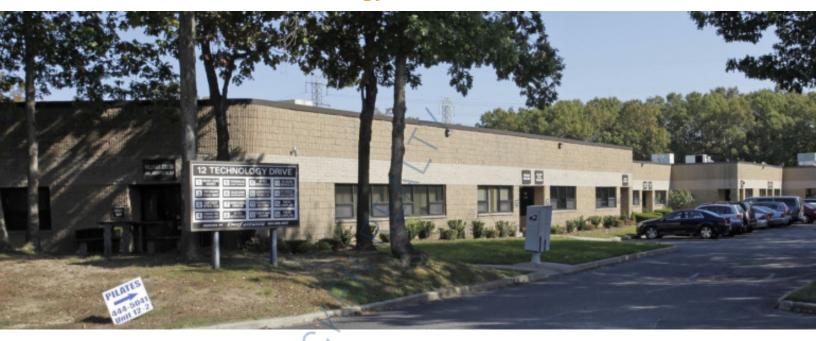

## 2,500 sq. ft. of Industrial Space For Lease

12 Technology Dr, East Setauket

## **Specifications:**

Building Size: 31,593 sq. ft. Lot Size: 2.69 Acres

Office Space: yes Ceiling Height: 14.0'

Loading: 1 Drive-in(s)
Power: 200 amps
A/C: Offices Only
Parking: 3:1000

## **Pricing and Timing:**

Occupancy: 2/1/2025

Lease Price: \$18.00/sq. ft.

**Modified gross** 

Suite 12-4 • 2,500sq ft. modern industrial warehouse • Private 10X10 drive-in loading door

For more information please contact: Schacker Realty 631-293-3700 info@schackerrealty.com