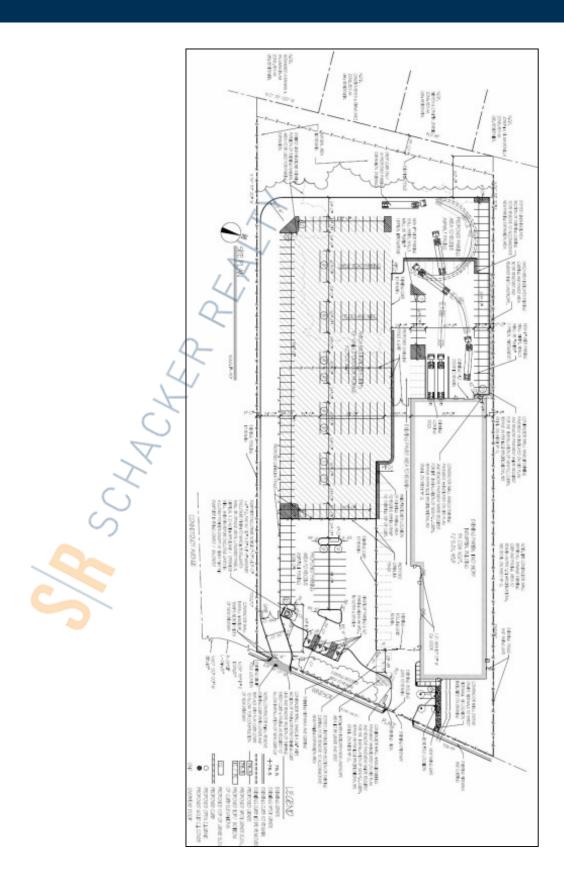

### **Specifications:**

Building Size: 35,000 sq. ft.

Lot Size: 5.00 Acres
Office Space: 7,500 sq. ft.

Ceiling Height: 19.5'

Loading: 2 Dock(s), 1 Drive-in(s)

Power: 200 amps Parking: 4:1000