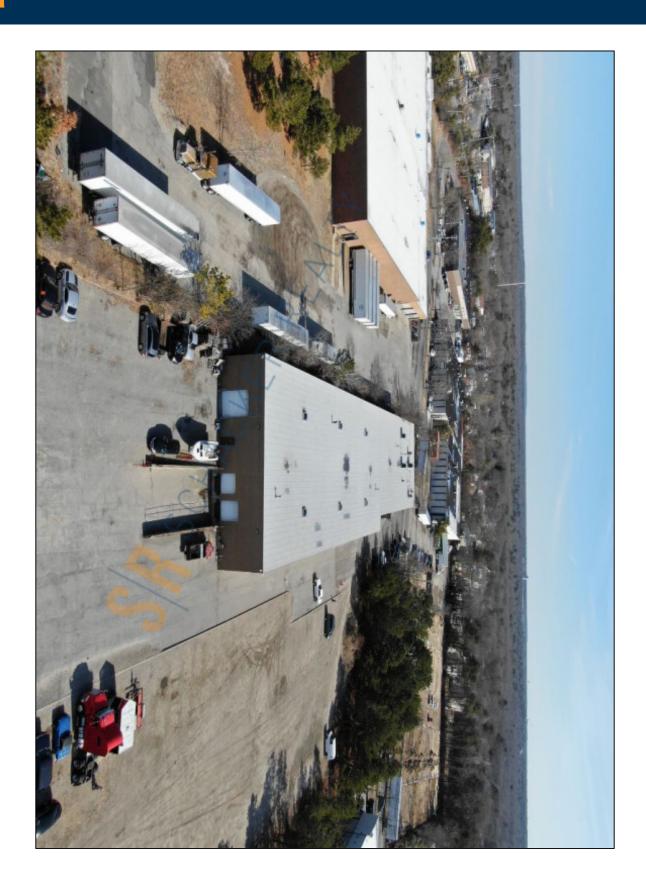

## 35,000 sq. ft. of Industrial Space For Lease Minimum Division 10,000 sq. ft.

39 Windsor PI, Central Islip

### **Specifications:**

Building Size: 35,000 sq. ft.

Lot Size: 5.00 Acres
Office Space: 7,500 sq. ft.

Ceiling Height: 19.5'

Loading: 2 Dock(s), 1 Drive-in(s)

Power: 200 amps Parking: 4:1000