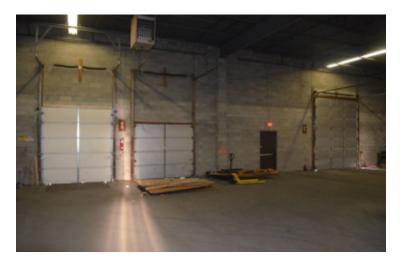

### **Specifications:**

Building Size: 35,000 sq. ft.

Lot Size: 5.00 Acres
Office Space: 7,500 sq. ft.

Ceiling Height: 19.5'

Loading: 2 Dock(s), 1 Drive-in(s)

Power: 200 amps Parking: 4:1000