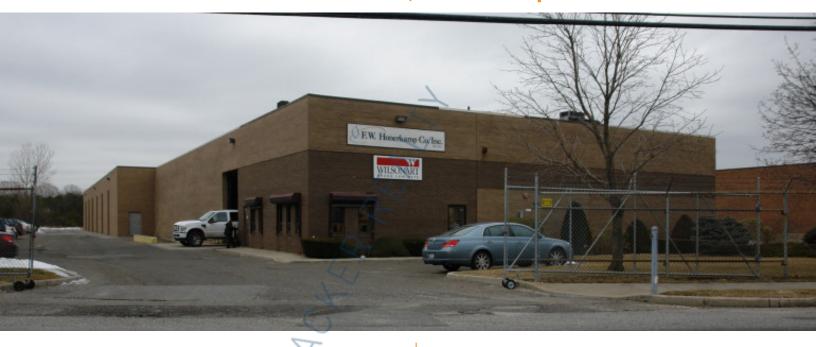

## 35,000 sq. ft. of Industrial Space For Lease Minimum Division 10,000 sq. ft.

39 Windsor PI, Central Islip

### **Specifications:**

Building Size: 35,000 sq. ft.

Lot Size: 5.00 Acres
Office Space: 7,500 sq. ft.

Ceiling Height: 19.5'

Loading: 2 Dock(s), 1 Drive-in(s)

Power: 200 amps Parking: 4:1000

## **Pricing and Timing:**

Occupancy: Apr 2025

Lease Price: \$28.57/sq. ft. Net

Application pending for legal outside storage, requires 1 year to relocate operation.

For more information please contact: Schacker Realty 631-293-3700 info@schackerrealty.com