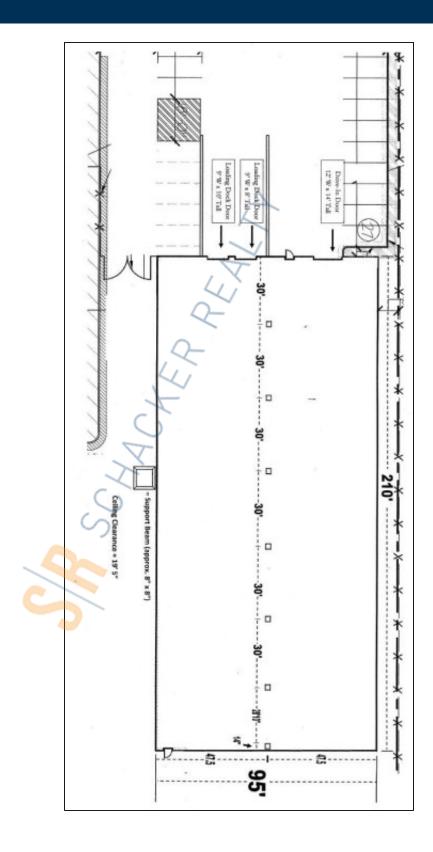

### **Specifications:**

Building Size: 35,000 sq. ft.

Lot Size: 5.00 Acres
Office Space: 7,500 sq. ft.

Ceiling Height: 19.5'

Loading: 2 Dock(s), 1 Drive-in(s)

Power: 200 amps Parking: 4:1000

## **Pricing and Timing:**

Occupancy: Apr 2025

Lease Price: \$28.57/sq. ft. Net

Application pending for legal outside storage, requires 1 year to relocate operation.

For more information please contact: Schacker Realty 631-293-3700 info@schackerrealty.com