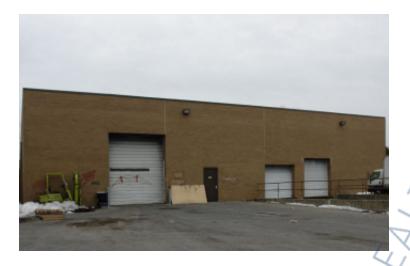

### **Specifications:**

Building Size: 35,000 sq. ft.

Lot Size: 5.00 Acres
Office Space: 7,500 sq. ft.

Ceiling Height: 19.5'

Loading: 2 Dock(s), 1 Drive-in(s)

Power: 200 amps Parking: 4:1000

## **Pricing and Timing:**

Occupancy: Apr 2025

Lease Price: \$28.57/sq. ft. Net

Application pending for legal outside storage, requires 1 year to relocate operation.

For more information please contact: Schacker Realty 631-293-3700 info@schackerrealty.com