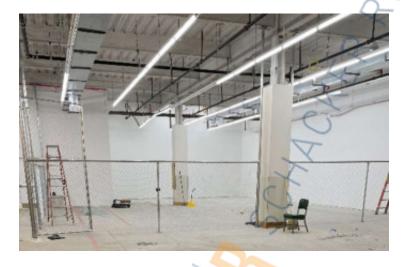

### **Specifications:**

Building Size: 512,528 sq. ft.

Office Space: small
Ceiling Height: 15.0'
Loading: 3 Dock(s)

Sewers: Yes

Provides ample room for various business activities.