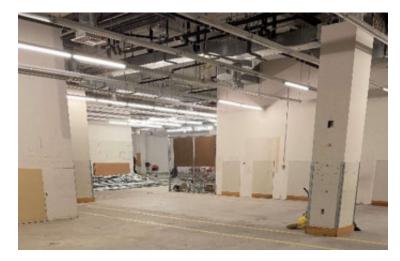

### **Specifications:**

Building Size: 512,528 sq. ft.

Office Space: small
Ceiling Height: 15.0'
Loading: 3 Dock(s)

Sewers: Yes

Provides ample room for various business activities.