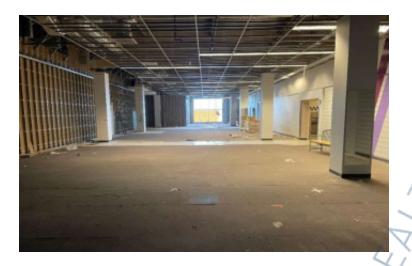

## 3,900 sq. ft. of Industrial/Retail Space For Lease

1504 Old Country Rd, Westbury

### **Specifications:**

Building Size: 512,528 sq. ft.

Office Space: small
Ceiling Height: 15.0'
Loading: 3 Dock(s)

Sewers: Yes

Provides ample room for various business activities.