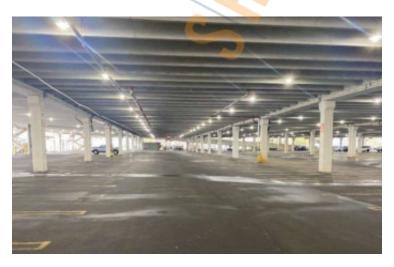

## 3,900 sq. ft. of Industrial/Retail Space For Lease

1504 Old Country Rd, Westbury

### **Specifications:**

Building Size: 512,528 sq. ft.

Office Space: small
Ceiling Height: 15.0'
Loading: 3 Dock(s)

Sewers: Yes

Provides ample room for various business activities.