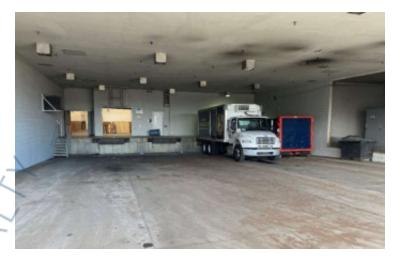

### **Specifications:**

Building Size: 512,528 sq. ft.

Office Space: small
Ceiling Height: 15.0'
Loading: 3 Dock(s)

Sewers: Yes

Provides ample room for various business activities.