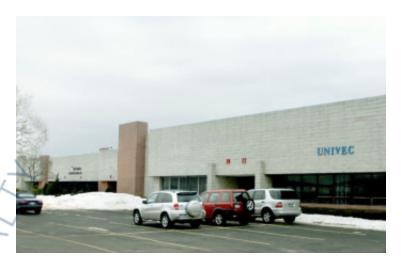

## 5,500 sq. ft. of Industrial Space For Sublease

10-1 Dubon Ct, Farmingdale

## **Specifications:**

Building Size: 80,000 sq. ft. Lot Size: 4.01 Acres

Office Space: 50% Ceiling Height: 16.0'

Loading: 1 Dock(s), 1 Drive-in(s)

Power: 400 amps
A/C: Full A/C
Sewers: Yes