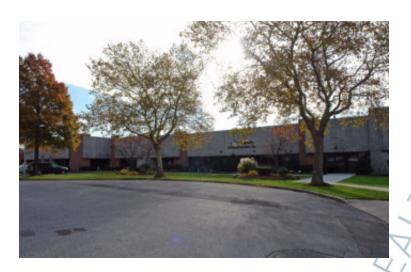

## 5,500 sq. ft. of Industrial Space For Sublease

10-1 Dubon Ct, Farmingdale

## **Specifications:**

Building Size: 80,000 sq. ft. Lot Size: 4.01 Acres

Office Space: 50% Ceiling Height: 16.0'

Loading: 1 Dock(s), 1 Drive-in(s)

Power: 400 amps
A/C: Full A/C
Sewers: Yes