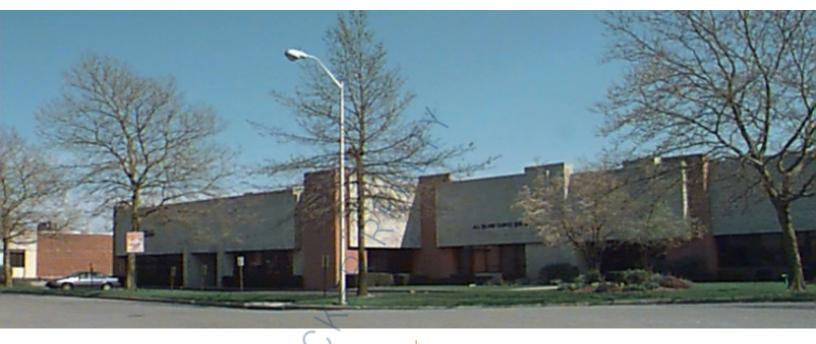

## 5,500 sq. ft. of Industrial Space For Sublease

10-1 Dubon Ct, Farmingdale

## **Specifications:**

Building Size: 80,000 sq. ft. Lot Size: 4.01 Acres

Office Space: 50% Ceiling Height: 16.0'

Loading: 1 Dock(s), 1 Drive-in(s)

Power: 400 amps
A/C: Full A/C
Sewers: Yes