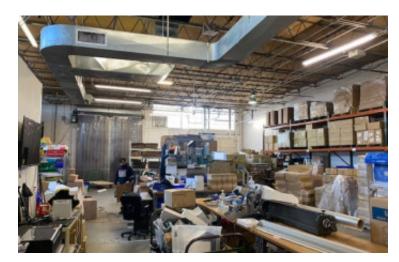

## 5,500 sq. ft. of Industrial Space For Sublease

10-1 Dubon Ct, Farmingdale

## **Specifications:**

Building Size: 80,000 sq. ft. Lot Size: 4.01 Acres

Office Space: 50% Ceiling Height: 16.0'

Loading: 1 Dock(s), 1 Drive-in(s)

Power: 400 amps
A/C: Full A/C
Sewers: Yes