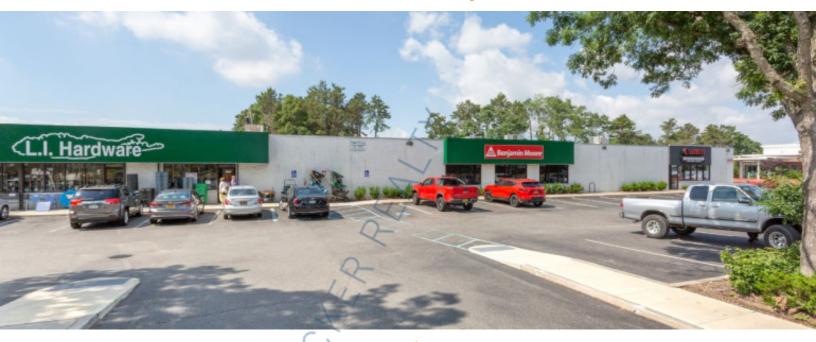

## 2,000 sq. ft. of Industrial/Retail Space For Lease

3600-3606 Veterans Hwy, Bohemia

## **Pricing and Timing:**

Occupancy: Immediately Lease Price: \$24.90/sq. ft. Ind

**Gross** 

Suite 3600 • 2,000 sf Showroom/Retail newly reovated space • Corner storefront loaction • 80% showroom / 20% warehouse • Rear double man door for deliveries • Doore-step parking & 24/7 access