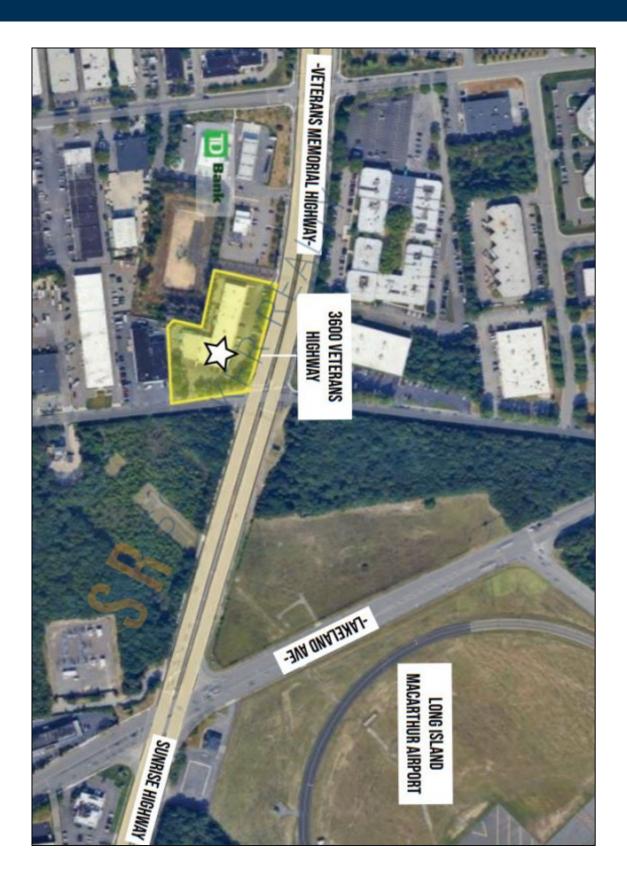

## 2,000 sq. ft. of Industrial/Retail Space For Lease

3600-3606 Veterans Hwy, Bohemia