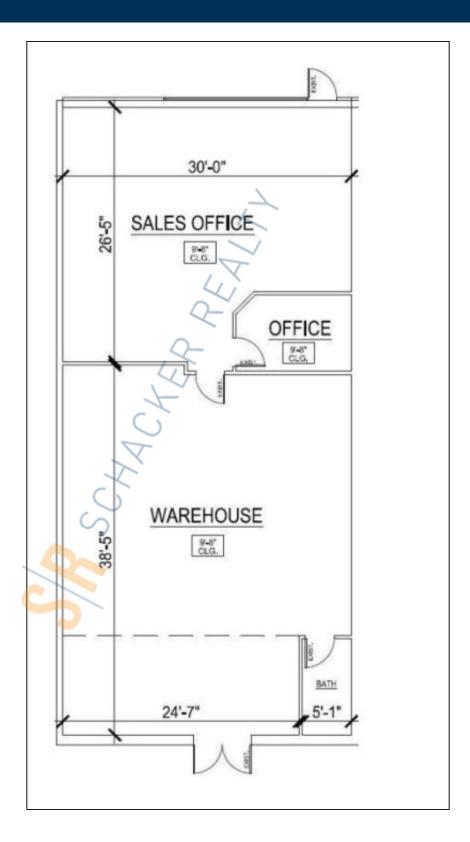

## **Pricing and Timing:**

Occupancy: Immediately Lease Price: \$24.90/sq. ft. Ind

**Gross** 

Suite 3600 • 2,000 sf Showroom/Retail newly reovated space • Corner storefront loaction • 80% showroom / 20% warehouse • Rear double man door for deliveries • Doore-step parking & 24/7 access