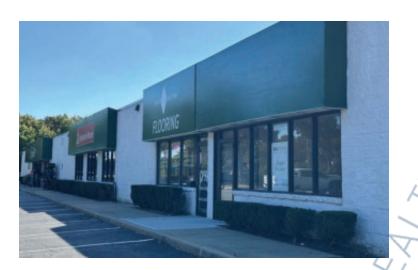

## 2,000 sq. ft. of Industrial/Retail Space For Lease

3600-3606 Veterans Hwy, Bohemia

## **Pricing and Timing:**

Occupancy: Immediately Lease Price: \$24.90/sq. ft. Ind

**Gross** 

Suite 3600 • 2,000 sf Showroom/Retail newly reovated space • Corner storefront loaction • 80% showroom / 20% warehouse • Rear double man door for deliveries • Doore-step parking & 24/7 access