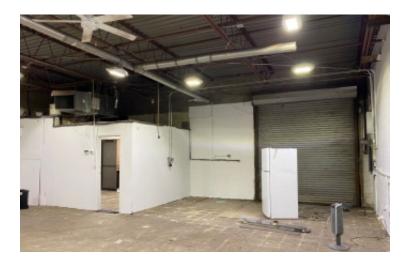

## 1,250 sq. ft. of Industrial Space For Lease

65 Brook Ave, Deer Park

## **Pricing and Timing:**

Occupancy: Immediately Lease Price: \$1,800.00 Per

**Month Gross** 

Suite 14 • 1,250 sf industrial space • Newly painted and new LVT office flooring

For more information please contact: Schacker Realty 631-293-3700 info@schackerrealty.com