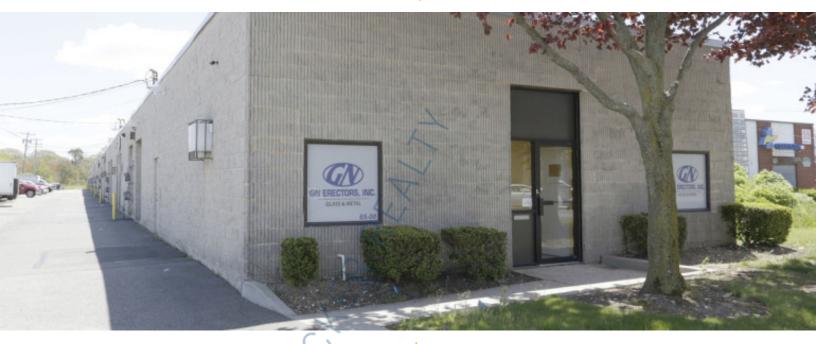

## 1,250 sq. ft. of Industrial Space For Lease

65 Brook Ave, Deer Park



## **Specifications:**

Building Size: 21,650 sq. ft. Lot Size: 2.00 Acres

Office Space: 10% Ceiling Height: 13.0'

Loading: 1 Drive-in(s)
Power: 200 amps
Parking: 4:1000
Sewers: Yes

## **Pricing and Timing:**

Occupancy: Immediately Lease Price: \$1,800.00 Per

**Month Gross** 

Suite 14 • 1,250 sf industrial space • Newly painted and new LVT office flooring

For more information please contact: Schacker Realty 631-293-3700 info@schackerrealty.com













For more information please contact: Schacker Realty 631-293-3700 info@schackerrealty.com