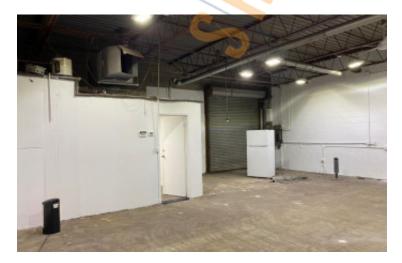

## 1,250 sq. ft. of Industrial Space For Lease

65 Brook Ave, Deer Park

## **Pricing and Timing:**

Occupancy: Immediately Lease Price: \$1,800.00 Per

**Month Gross** 

Suite 14 • 1,250 sf industrial space • Newly painted and new LVT office flooring

For more information please contact: Schacker Realty 631-293-3700 info@schackerrealty.com