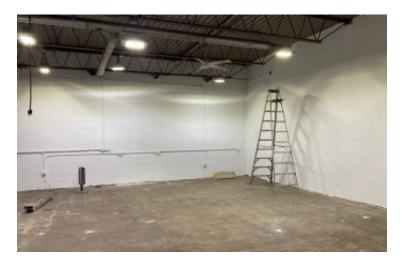

## 1,250 sq. ft. of Industrial Space For Lease

65 Brook Ave, Deer Park

## **Pricing and Timing:**

Occupancy: Immediately Lease Price: \$1,800.00 Per

**Month Gross** 

Suite 14 • 1,250 sf industrial space • Newly painted and new LVT office flooring

For more information please contact: Schacker Realty 631-293-3700 info@schackerrealty.com