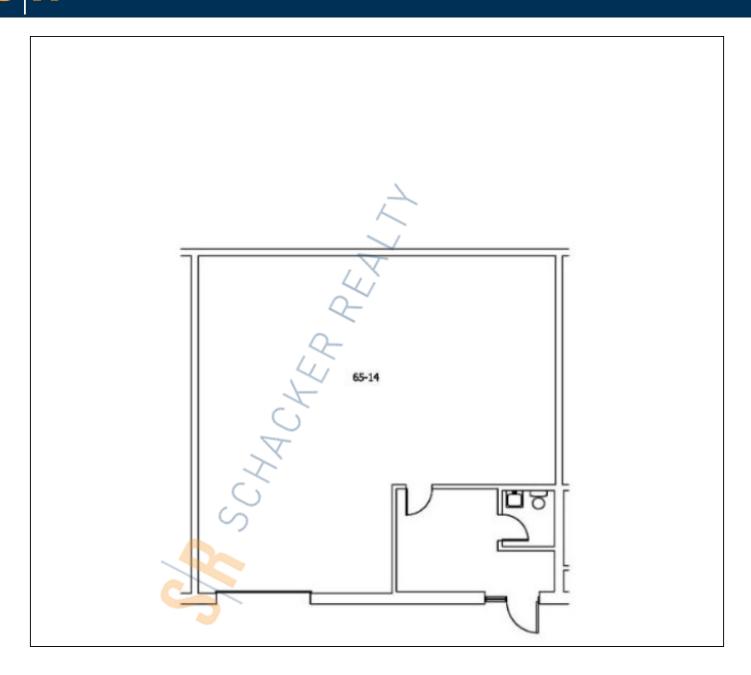

## **Specifications:**

Building Size: 21,650 sq. ft. Lot Size: 2.00 Acres

Office Space: 10% Ceiling Height: 13.0'

Loading: 1 Drive-in(s)
Power: 200 amps
Parking: 4:1000
Sewers: Yes