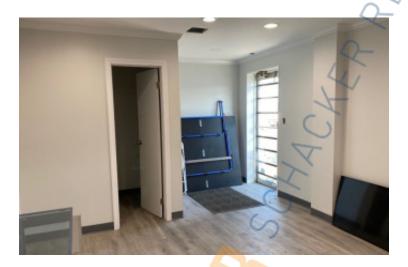

## 1,600 sq. ft. of Industrial Space For Lease

104 Allen Blvd, Deer Park

#### **Specifications:**

Building Size: 13,500 sq. ft. Lot Size: 0.80 Acres

Office Space: 15% Ceiling Height: 12.0'

Loading: 1 Drive-in(s)
Power: 200 amps
Parking: 1:1000
Sewers: Yes

Suite I • 1,600 sf industrial space