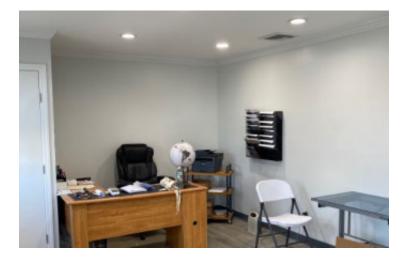

#### **Specifications:**

Building Size: 13,500 sq. ft. Lot Size: 0.80 Acres

Office Space: 15% Ceiling Height: 12.0'

Loading: 1 Drive-in(s)
Power: 200 amps
Parking: 1:1000
Sewers: Yes

Suite I • 1,600 sf industrial space