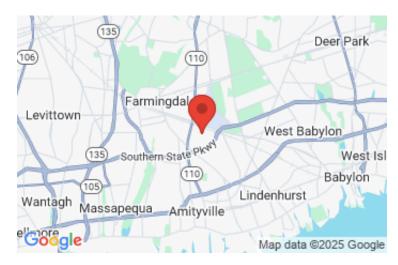

## 1,600 sq. ft. of Industrial Space For Lease

104 Allen Blvd, Deer Park



#### **Specifications:**

Building Size: 13,500 sq. ft. Lot Size: 0.80 Acres

Office Space: 15% Ceiling Height: 12.0'

Loading: 1 Drive-in(s)
Power: 200 amps
Parking: 1:1000
Sewers: Yes

Suite I • 1,600 sf industrial space

### **Pricing and Timing:**

Occupancy: Mar 2025

Lease Price: \$2,400.00 Per

**Month Gross** 

For more information please contact: Schacker Realty 631-293-3700 info@schackerrealty.com

# S | SCHACKER REALTY













#### For more information please contact: Schacker Realty 631-293-3700 info@schackerrealty.com

All information is subject to errors, omissions, modification, and withdrawal.

Measurements may be estimates and information shown should not be relied upon without independent verification.

This advertisement does not suggest that the broker has a listing or has done a transaction in this property or properties.



For more information please contact: Schacker Realty 631-293-3700 info@schackerrealty.com

All information is subject to errors, omissions, modification, and withdrawal.

Measurements may be estimates and information shown should not be relied upon without independent verification.

This advertisement does not suggest that the broker has a listing or has done a transaction in thi