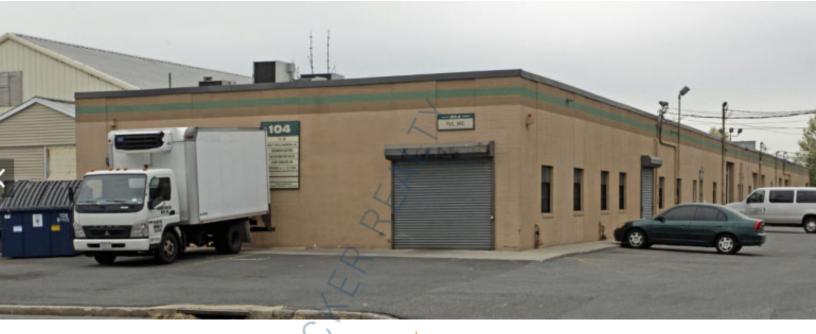

## 1,600 sq. ft. of Industrial Space For Lease

104 Allen Blvd, Deer Park

#### **Specifications:**

Building Size: 13,500 sq. ft. Lot Size: 0.80 Acres

Office Space: 15% Ceiling Height: 12.0'

Loading: 1 Drive-in(s)
Power: 200 amps
Parking: 1:1000
Sewers: Yes

Suite I • 1,600 sf industrial space