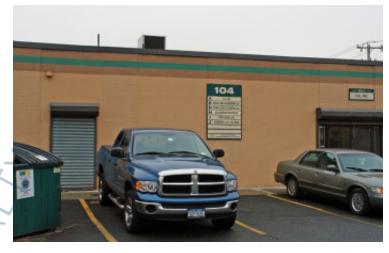

## 1,600 sq. ft. of Industrial Space For Lease

104 Allen Blvd, Deer Park

#### **Specifications:**

Building Size: 13,500 sq. ft. Lot Size: 0.80 Acres

Office Space: 15% Ceiling Height: 12.0'

Loading: 1 Drive-in(s)
Power: 200 amps
Parking: 1:1000
Sewers: Yes

Suite I • 1,600 sf industrial space