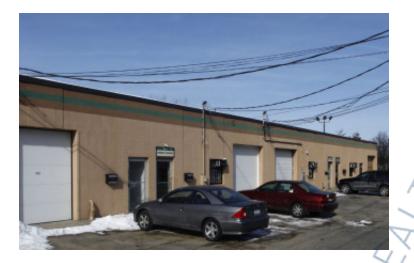

## 1,600 sq. ft. of Industrial Space For Lease

104 Allen Blvd, Deer Park

#### **Specifications:**

Building Size: 13,500 sq. ft. Lot Size: 0.80 Acres

Office Space: 15% Ceiling Height: 12.0'

Loading: 1 Drive-in(s)
Power: 200 amps
Parking: 1:1000
Sewers: Yes

Suite I • 1,600 sf industrial space