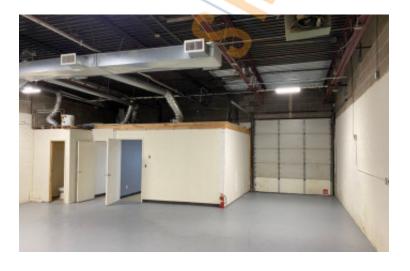

#### **Specifications:**

Building Size: 13,500 sq. ft. Lot Size: 0.80 Acres

Office Space: 15% Ceiling Height: 12.0'

Loading: 1 Drive-in(s)
Power: 200 amps
Parking: 1:1000
Sewers: Yes

Suite I • 1,600 sf industrial space