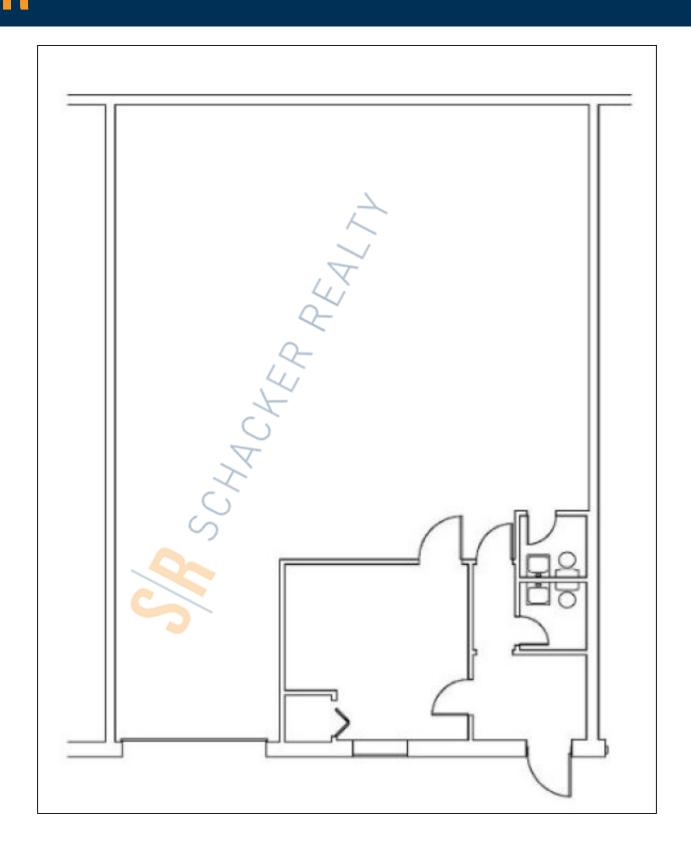

#### **Specifications:**

Building Size: 13,500 sq. ft. Lot Size: 0.80 Acres

Office Space: 15% Ceiling Height: 12.0'

Loading: 1 Drive-in(s)
Power: 200 amps
Parking: 1:1000
Sewers: Yes

Suite I • 1,600 sf industrial space