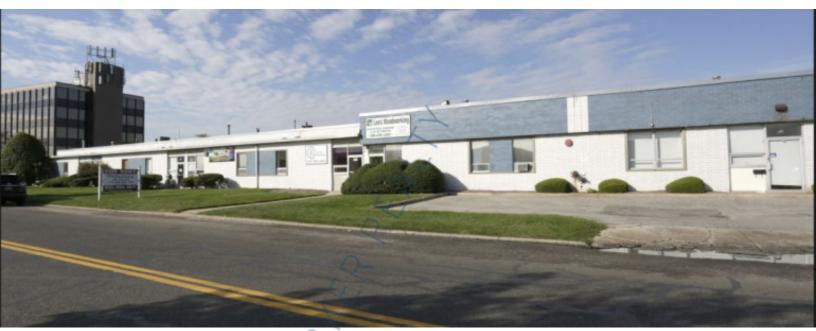

## 3,700 sq. ft. of Industrial Space For Lease 78-102 E Industry Ct, Deer Park

### Pricing and Timing: Lease Price: \$6,200.00 Per Month Gross

Suite 78 • 3,700 sf industrial space in multi-tenanted building

NA,