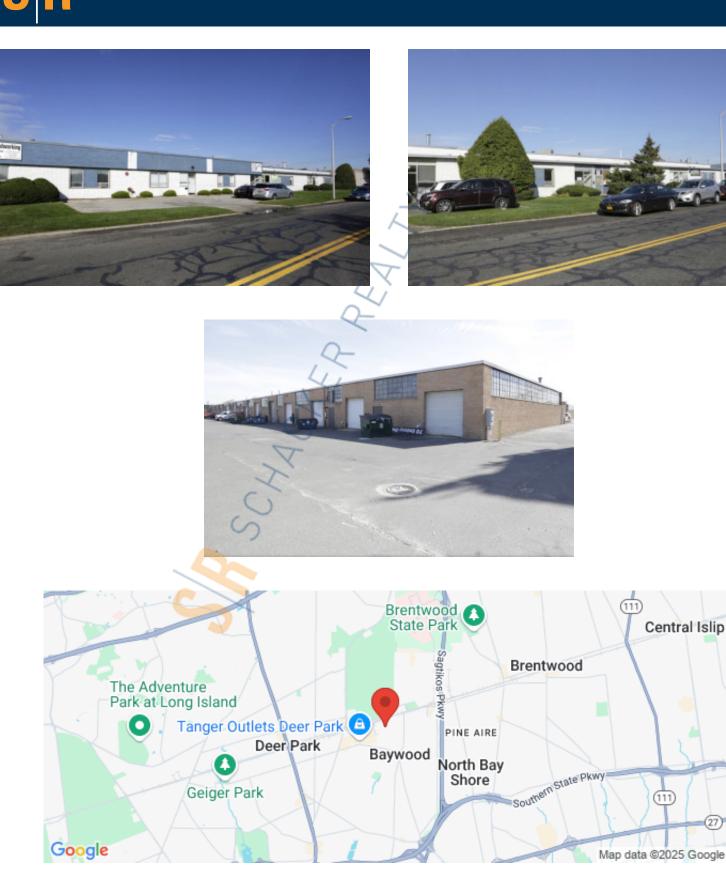

| Office Space:          | 10%           |
| <b>Ceiling Height:</b> | 16.0' 🤇       |
| Loading:               | 1 Drive-in(s) |
| Power:                 | 200 amps      |
| Parking:               | 2:1000        |

### Pricing and Timing: Lease Price: \$6,200.00 Per Month Gross

Suite 78 • 3,700 sf industrial space in multi-tenanted building

NA,

#### For more information please contact: Schacker Realty 631-293-3700 info@schackerrealty.com

All information is subject to errors, omissions, modification, and withdrawal. Measurements may be estimates and information shown should not be relied upon without independent verification. This advertisement does not suggest that the broker has a listing or has done a transaction in this property or properties.



# 78-102 E Industry Ct, Deer Park



#### For more information please contact: Schacker Realty 631-293-3700 info@schackerrealty.com

All information is subject to errors, omissions, modification, and withdrawal. Measurements may be estimates and information shown should not be relied upon without independent verification. This advertisement does not suggest that the broker has a listing or has done a transaction in this property or properties. SCHACKER REALTY

## 78-102 E Industry Ct, Deer Park



#### For more information please contact: Schacker Realty 631-293-3700 info@schackerrealty.com

All information is subject to errors, omissions, modification, and withdrawal. Measurements may be estimates and information shown should not be relied upon without independent verification. This advertisement does not suggest that the