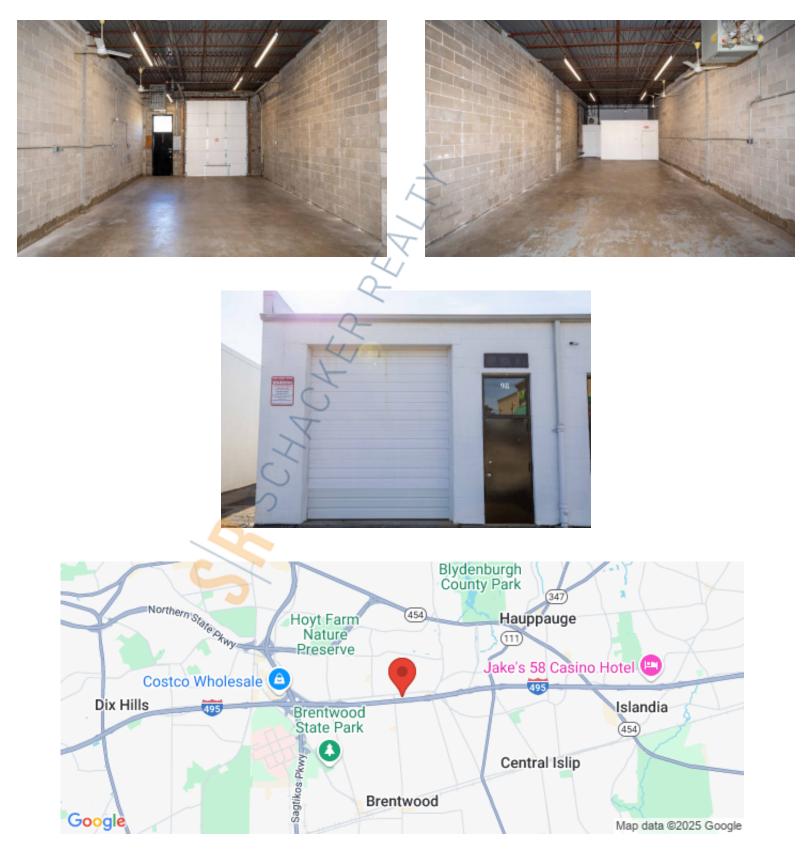

**Pricing and Timing:** 2/1/25 Occupancy: Lease Price: **Negotiable** 

Suite 98 • 1,600 sf industrial space off N. Service Rd of Long Island Expressway • Space is in Excellent Condition • Includes 400 sf of dedicated office space and 2 bathrooms • 10'x10' rear drive-in overhead door • Excellent parking

# 98-126 Cain Dr, Brentwood

For more information please contact: Schacker Realty 631-293-3700 info@schackerrealty.com