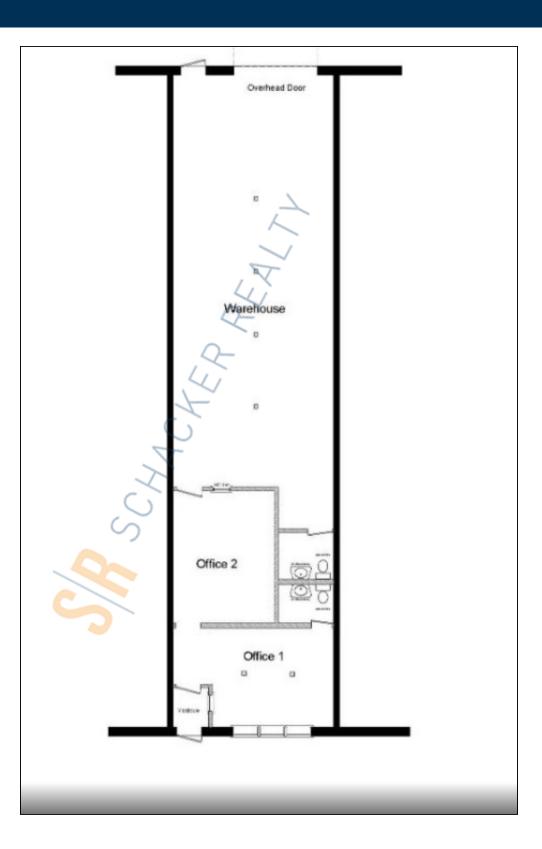

## **Specifications:**

| Building Size:  | 25,900 sq. ft.      |
|-----------------|---------------------|
| Lot Size:       | 3.37 Acres          |
| Office Space:   | 400 sq. ft.         |
| Ceiling Height: | 14.0' 🤇             |
| Loading:        | 1 Drive-in(s)       |
| Power:          | 200 amps            |
| A/C:            | <b>Offices Only</b> |
|                 |                     |

**Pricing and Timing:** 2/1/25 Occupancy: Lease Price: **Negotiable** 

Suite 98 • 1,600 sf industrial space off N. Service Rd of Long Island Expressway • Space is in Excellent Condition • Includes 400 sf of dedicated office space and 2 bathrooms • 10'x10' rear drive-in overhead door • Excellent parking