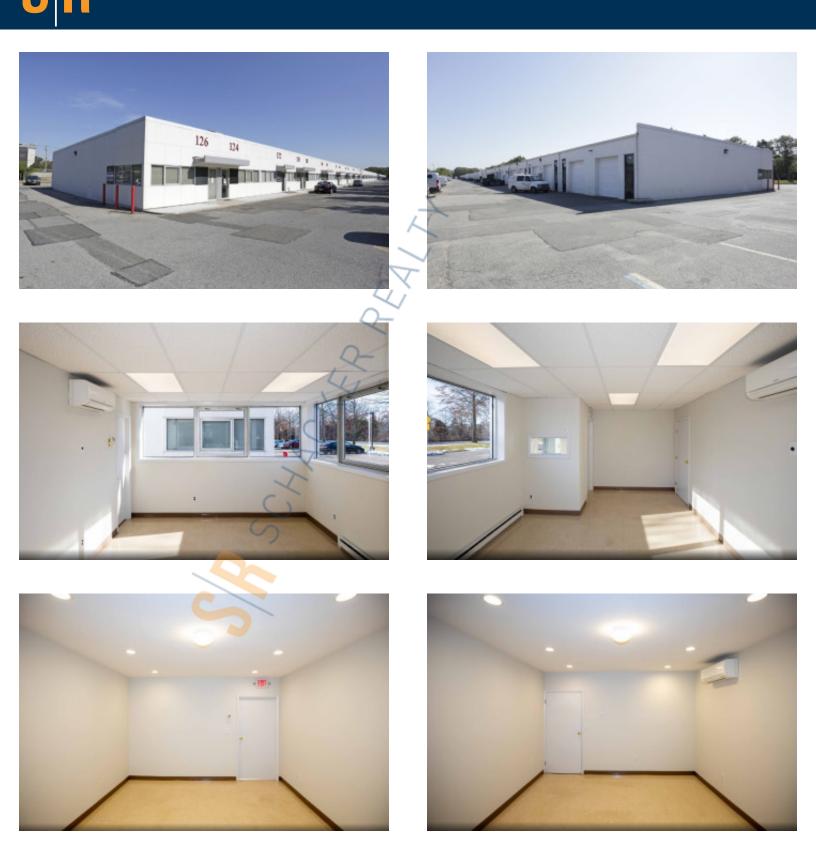

## **Specifications:**

| Building Size:  | 25,900 sq. ft.      |
|-----------------|---------------------|
| Lot Size:       | 3.37 Acres          |
| Office Space:   | 400 sq. ft.         |
| Ceiling Height: | 14.0' 🤇             |
| Loading:        | 1 Drive-in(s)       |
| Power:          | 200 amps            |
| A/C:            | <b>Offices Only</b> |
|                 |                     |

**Pricing and Timing:** 2/1/25 Occupancy: Lease Price: **Negotiable** 

Suite 98 • 1,600 sf industrial space off N. Service Rd of Long Island Expressway • Space is in Excellent Condition • Includes 400 sf of dedicated office space and 2 bathrooms • 10'x10' rear drive-in overhead door • Excellent parking