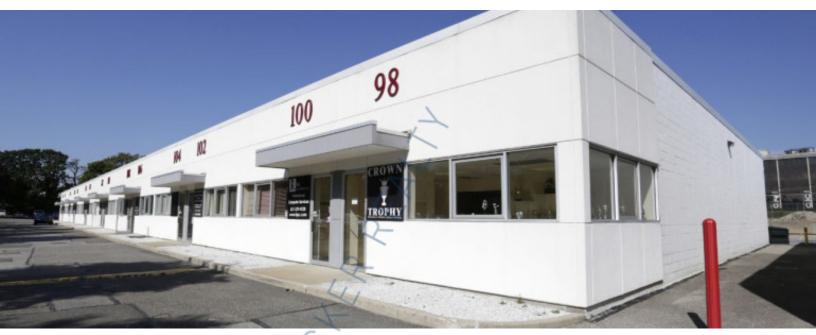

1,600 sq. ft. of Industrial Space For Lease 98-126 Cain Dr, Brentwood

**Pricing and Timing:** 2/1/25 Occupancy: Lease Price: **Negotiable** 

Suite 98 • 1,600 sf industrial space off N. Service Rd of Long Island Expressway • Space is in Excellent Condition • Includes 400 sf of dedicated office space and 2 bathrooms • 10'x10' rear drive-in overhead door • Excellent parking