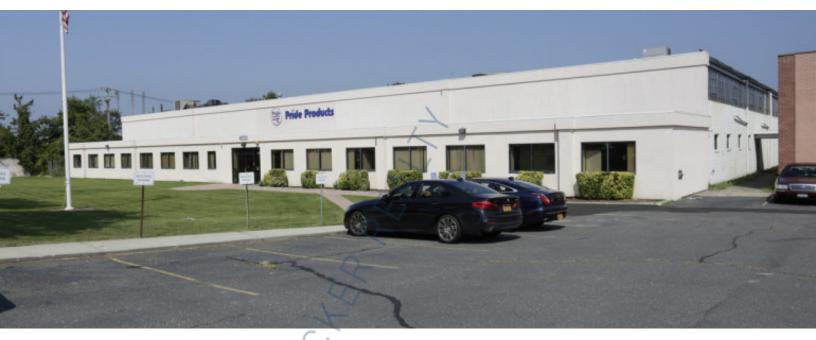

## 36,000 sq. ft. of Industrial Space For Sublease

4333 Veterans Memorial Hwy, Ronkonkoma

## **Specifications:**

Building Size: 145,000 sq. ft. Lot Size: 10.00 Acres

Office Space: none Ceiling Height: 17.6'

Loading: 1 Dock(s)
Power: 400 amps
Parking: 3:1000

Ideal for dead storage