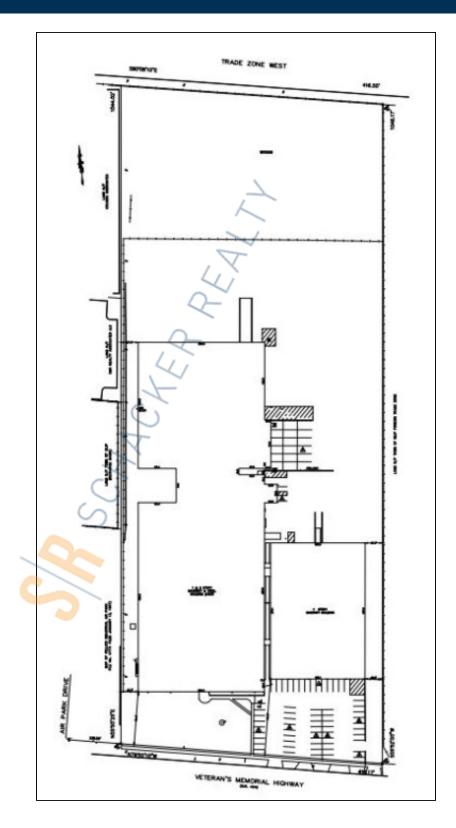

## 36,000 sq. ft. of Industrial Space For Sublease

4333 Veterans Memorial Hwy, Ronkonkoma

## **Specifications:**

Building Size: 145,000 sq. ft. Lot Size: 10.00 Acres

Office Space: none Ceiling Height: 17.6'

Loading: 1 Dock(s)
Power: 400 amps
Parking: 3:1000

Ideal for dead storage