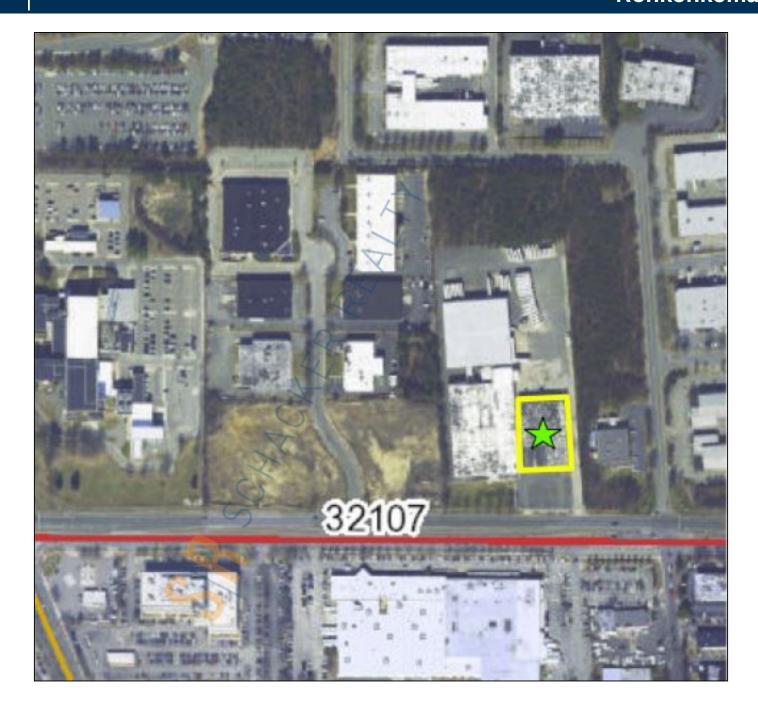

## 36,000 sq. ft. of Industrial Space For Sublease

4333 Veterans Memorial Hwy, Ronkonkoma