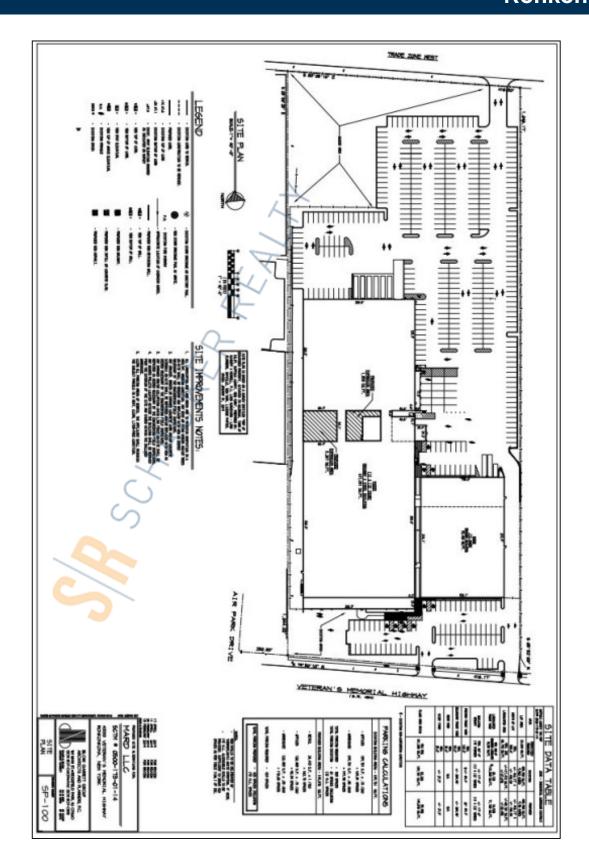

## 36,000 sq. ft. of Industrial Space For Sublease

4333 Veterans Memorial Hwy, Ronkonkoma

## **Specifications:**

Building Size: 145,000 sq. ft. Lot Size: 10.00 Acres

Office Space: none Ceiling Height: 17.6'

Loading: 1 Dock(s)
Power: 400 amps
Parking: 3:1000

Ideal for dead storage