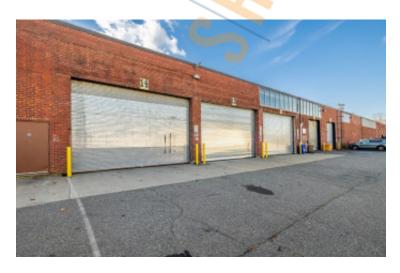

#### **Pricing and Timing:**

Occupancy: Immediately Lease Price: \$19.00/sq. ft.

**Modified gross** 

6,500 SF of warehouse space • Access to 1 exclusive loading dock along with 3 additional shared loading docks and 1 shared drive-in • Office space available upon request • 5 minute drive to Long Island Expressway exit 40 • 1/2 mile to LIRR Syosset train station