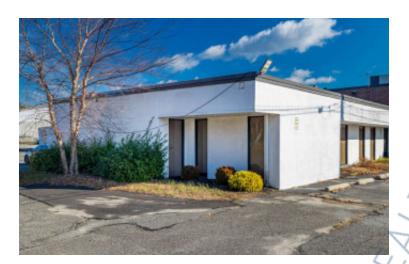

## 6,500 sq. ft. of Industrial Space For Lease

225 Underhill Blvd, Syosset

### **Specifications:**

Building Size: 103,000 sq. ft. Lot Size: 6.30 Acres

Ceiling Height: 22.0'

Loading: 1 Dock(s), 1 Drive-in(s)

Parking: 1:1000 Sewers: Yes

#### **Pricing and Timing:**

Occupancy: Immediately Lease Price: \$19.00/sq. ft.

**Modified gross** 

6,500 SF of warehouse space • Access to 1 exclusive loading dock along with 3 additional shared loading docks and 1 shared drive-in • Office space available upon request • 5 minute drive to Long Island Expressway exit 40 • 1/2 mile to LIRR Syosset train station