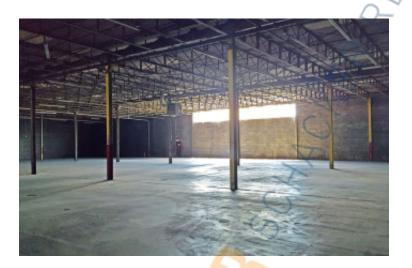

### **Specifications:**

Building Size: 103,000 sq. ft. Lot Size: 6.30 Acres

Ceiling Height: 22.0'

Loading: 1 Dock(s), 1 Drive-in(s)

Parking: 1:1000 Sewers: Yes

#### **Pricing and Timing:**

Occupancy: Immediately Lease Price: \$19.00/sq. ft.

**Modified gross** 

6,500 SF of warehouse space • Access to 1 exclusive loading dock along with 3 additional shared loading docks and 1 shared drive-in • Office space available upon request • 5 minute drive to Long Island Expressway exit 40 • 1/2 mile to LIRR Syosset train station