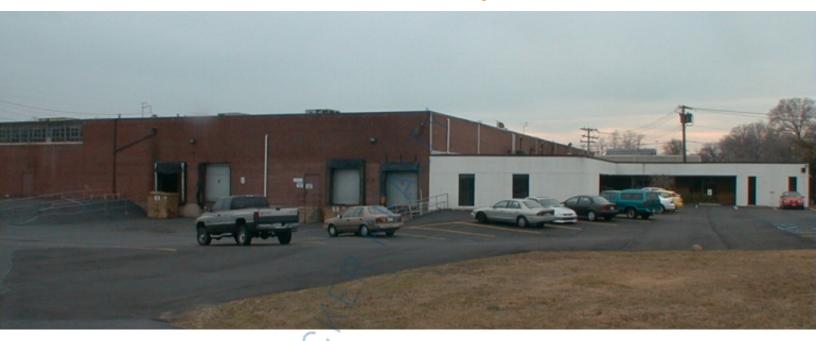

## 6,500 sq. ft. of Industrial Space For Lease

225 Underhill Blvd, Syosset

### **Specifications:**

Building Size: 103,000 sq. ft. Lot Size: 6.30 Acres

Ceiling Height: 22.0'

Loading: 1 Dock(s), 1 Drive-in(s)

Parking: 1:1000 Sewers: Yes

#### **Pricing and Timing:**

Occupancy: Immediately Lease Price: \$19.00/sq. ft.

**Modified gross** 

6,500 SF of warehouse space • Access to 1 exclusive loading dock along with 3 additional shared loading docks and 1 shared drive-in • Office space available upon request • 5 minute drive to Long Island Expressway exit 40 • 1/2 mile to LIRR Syosset train station