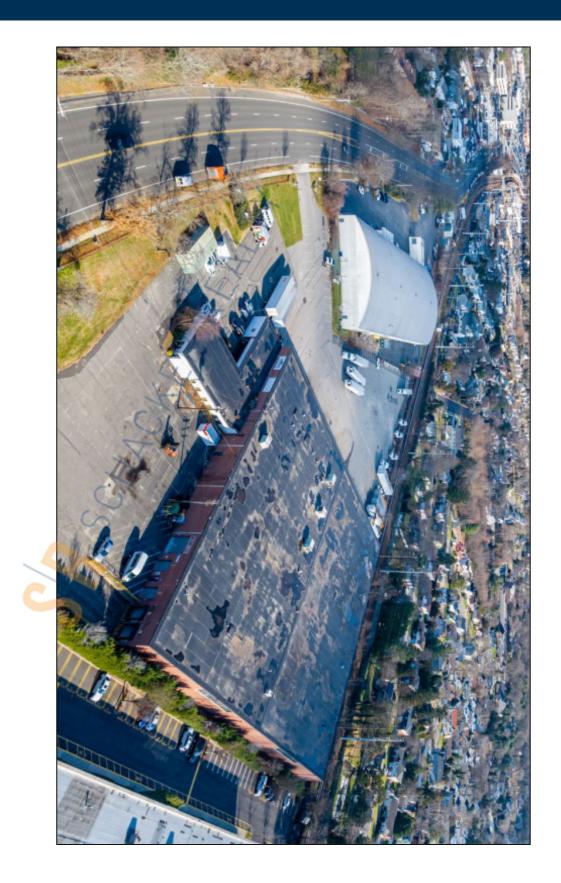

### **Specifications:**

Building Size: 103,000 sq. ft. Lot Size: 6.30 Acres

Ceiling Height: 22.0'

Loading: 1 Dock(s), 1 Drive-in(s)

Parking: 1:1000 Sewers: Yes