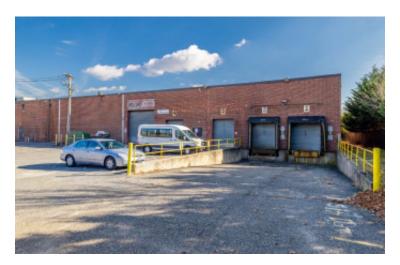

## 6,500 sq. ft. of Industrial Space For Lease

225 Underhill Blvd, Syosset

### **Specifications:**

Building Size: 103,000 sq. ft. Lot Size: 6.30 Acres

Ceiling Height: 22.0'

Loading: 1 Dock(s), 1 Drive-in(s)

Parking: 1:1000 Sewers: Yes

#### **Pricing and Timing:**

Occupancy: Immediately Lease Price: \$19.00/sq. ft.

**Modified gross** 

6,500 SF of warehouse space • Access to 1 exclusive loading dock along with 3 additional shared loading docks and 1 shared drive-in • Office space available upon request • 5 minute drive to Long Island Expressway exit 40 • 1/2 mile to LIRR Syosset train station