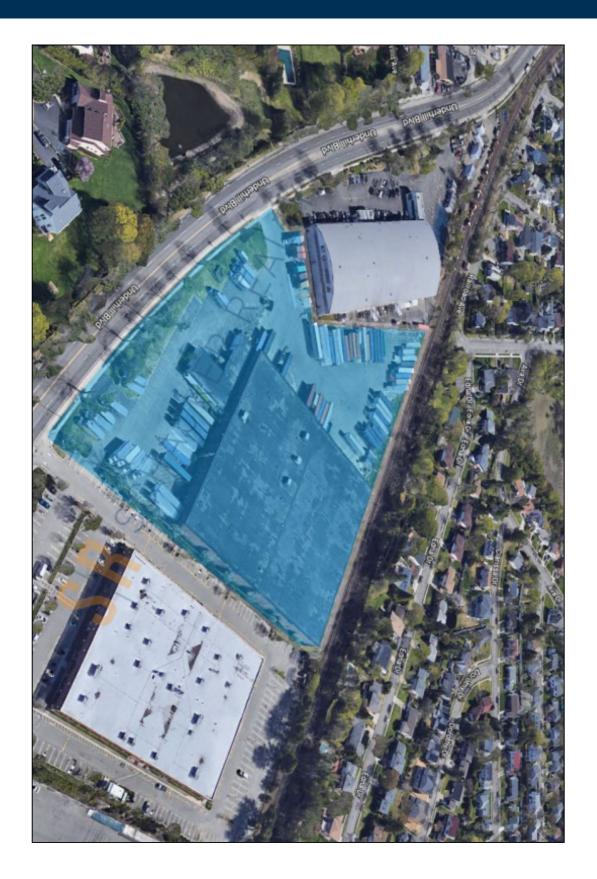

## 6,500 sq. ft. of Industrial Space For Lease

225 Underhill Blvd, Syosset

### **Specifications:**

Building Size: 103,000 sq. ft. Lot Size: 6.30 Acres

Ceiling Height: 22.0'

Loading: 1 Dock(s), 1 Drive-in(s)

Parking: 1:1000 Sewers: Yes

#### **Pricing and Timing:**

Occupancy: Immediately Lease Price: \$19.00/sq. ft.

**Modified gross** 

6,500 SF of warehouse space • Access to 1 exclusive loading dock along with 3 additional shared loading docks and 1 shared drive-in • Office space available upon request • 5 minute drive to Long Island Expressway exit 40 • 1/2 mile to LIRR Syosset train station