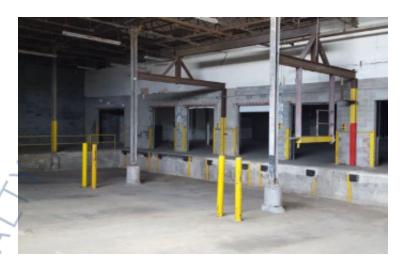

### **Specifications:**

Building Size: 103,000 sq. ft. Lot Size: 6.30 Acres

Ceiling Height: 22.0'

Loading: 1 Dock(s), 1 Drive-in(s)

Parking: 1:1000 Sewers: Yes

#### **Pricing and Timing:**

Occupancy: Immediately Lease Price: \$19.00/sq. ft.

**Modified gross** 

6,500 SF of warehouse space • Access to 1 exclusive loading dock along with 3 additional shared loading docks and 1 shared drive-in • Office space available upon request • 5 minute drive to Long Island Expressway exit 40 • 1/2 mile to LIRR Syosset train station