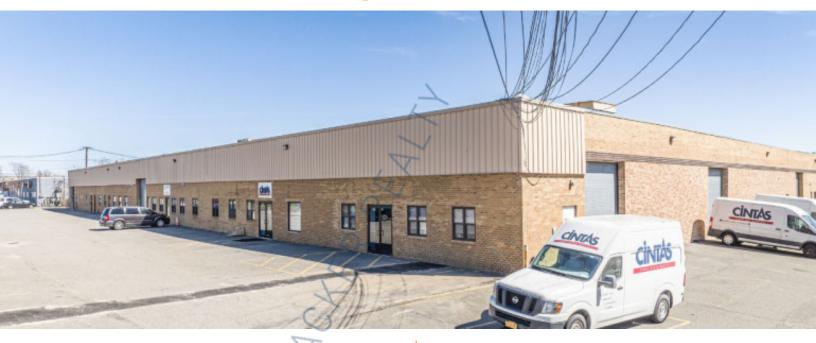

## 5,983 sq. ft. of Industrial Space For Lease Minimum Division 2,987 sq. ft.

77 Bloomingdale Rd, Hicksville

## **Specifications:**

Building Size: 56,924 sq. ft. Lot Size: 3.50 Acres

Office Space: 200 sq. ft.

Ceiling Height: 16.0'

Loading: 2 Drive-in(s)

Power: 400 amps

Parking: 2:1000 Sewers: Yes

## **Pricing and Timing:**

Occupancy: Immediately Lease Price: Negotiable

Suite 77C-79 • Pylon signage available • Excellent on-site parking • Willing to divide

For more information please contact: Schacker Realty 631-293-3700 info@schackerrealty.com