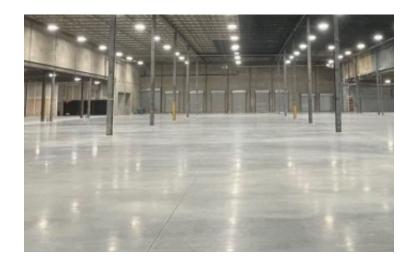

### **Specifications:**

Building Size: 112,000 sq. ft. Lot Size: 7.11 Acres

Office Space: BTS

Ceiling Height 1: 32.0' @ 30,000 sq. ft.
Ceiling Height 2: 18.0' @ 24,412 sq. ft.
Loading: 10 Dock(s), 4 Drive-in(s)