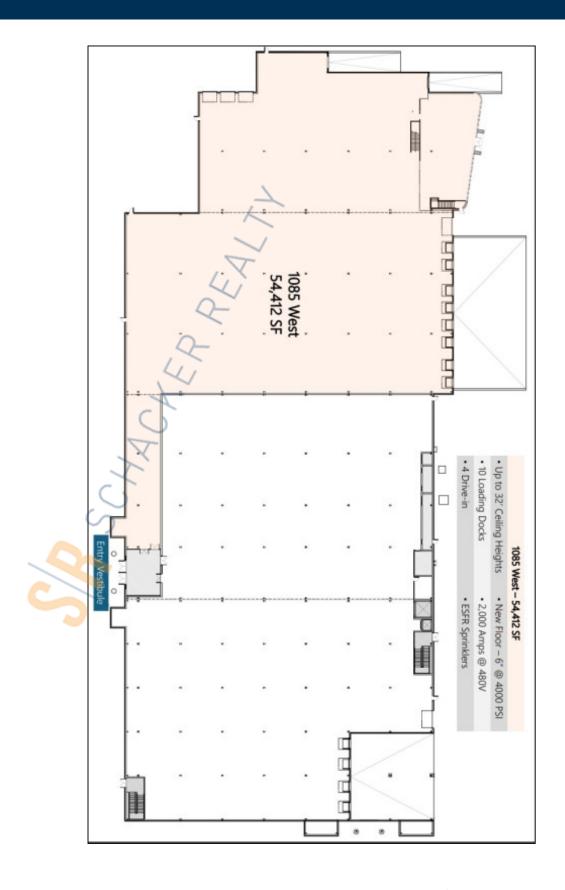

## 54,412 sq. ft. of Industrial Space For Lease

1085 Old Country Rd, Westbury

### **Specifications:**

Building Size: 112,000 sq. ft. Lot Size: 7.11 Acres

Office Space: BTS

Ceiling Height 1: 32.0' @ 30,000 sq. ft.
Ceiling Height 2: 18.0' @ 24,412 sq. ft.
Loading: 10 Dock(s), 4 Drive-in(s)

## **Pricing and Timing:**

Occupancy: Immediately
Lease Price: Negotiable
Taxes: \$306,993.00
(\$2.74/sq. ft.)

Suite W • Build to suit offices • ESFR sprinklers • 2 additional contiguous acres can be made