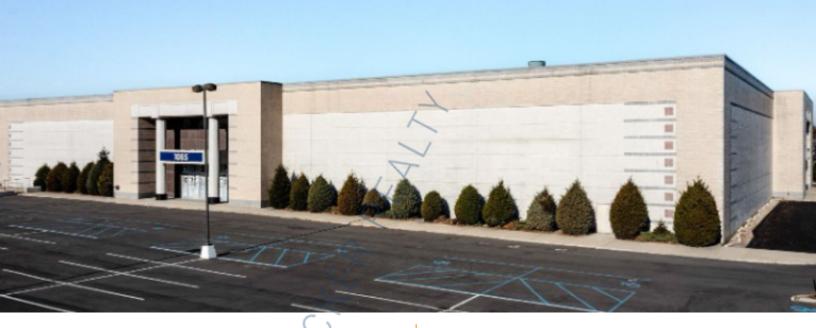

## 54,412 sq. ft. of Industrial Space For Lease

1085 Old Country Rd, Westbury

### **Specifications:**

Building Size: 112,000 sq. ft. Lot Size: 7.11 Acres

Office Space: BTS

Ceiling Height 1: 32.0' @ 30,000 sq. ft.
Ceiling Height 2: 18.0' @ 24,412 sq. ft.
Loading: 10 Dock(s), 4 Drive-in(s)