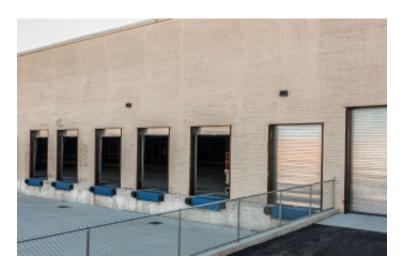

### **Specifications:**

Building Size: 112,000 sq. ft. Lot Size: 7.11 Acres

Office Space: BTS

Ceiling Height 1: 32.0' @ 30,000 sq. ft.
Ceiling Height 2: 18.0' @ 24,412 sq. ft.
Loading: 10 Dock(s), 4 Drive-in(s)