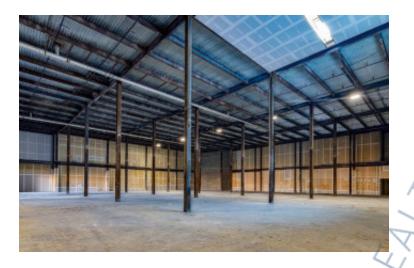

### **Specifications:**

Building Size: 112,000 sq. ft. Lot Size: 7.11 Acres

Office Space: BTS

Ceiling Height 1: 32.0' @ 30,000 sq. ft.
Ceiling Height 2: 18.0' @ 24,412 sq. ft.
Loading: 10 Dock(s), 4 Drive-in(s)

Power: 2,000 + 2,500 amps

A/C: BTS Sewers: Yes