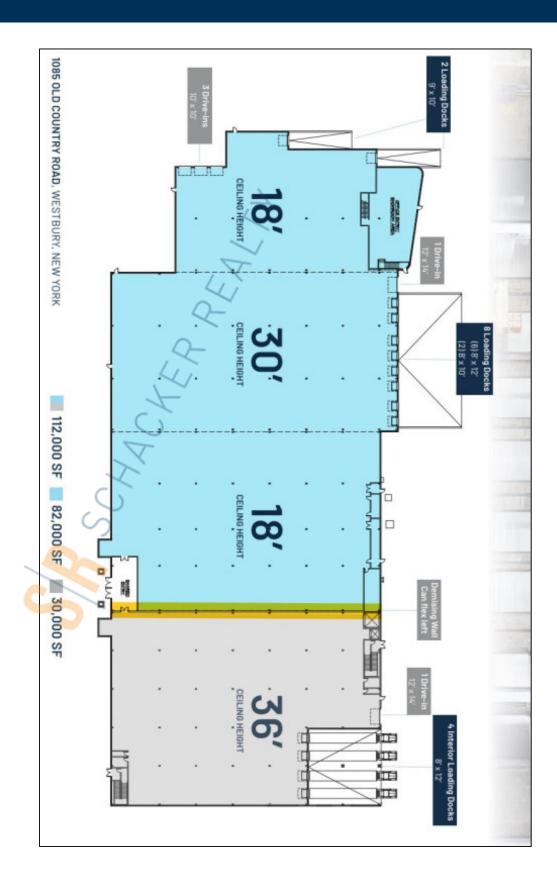

### **Specifications:**

Building Size: 112,000 sq. ft. Lot Size: 7.11 Acres

Office Space: BTS

Ceiling Height 1: 32.0' @ 30,000 sq. ft.
Ceiling Height 2: 18.0' @ 24,412 sq. ft.
Loading: 10 Dock(s), 4 Drive-in(s)

Power: 2,000 + 2,500 amps

A/C: BTS Sewers: Yes

## **Pricing and Timing:**

Occupancy: Immediately
Lease Price: Negotiable
Taxes: \$306,993.00
(\$2.74/sq. ft.)

Suite W • Build to suit offices • ESFR sprinklers • 2 additional contiguous acres can be made