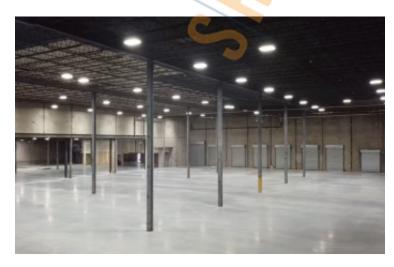

### **Specifications:**

Building Size: 112,000 sq. ft. Lot Size: 7.11 Acres

Office Space: BTS

Ceiling Height 1: 32.0' @ 30,000 sq. ft.
Ceiling Height 2: 18.0' @ 24,412 sq. ft.
Loading: 10 Dock(s), 4 Drive-in(s)