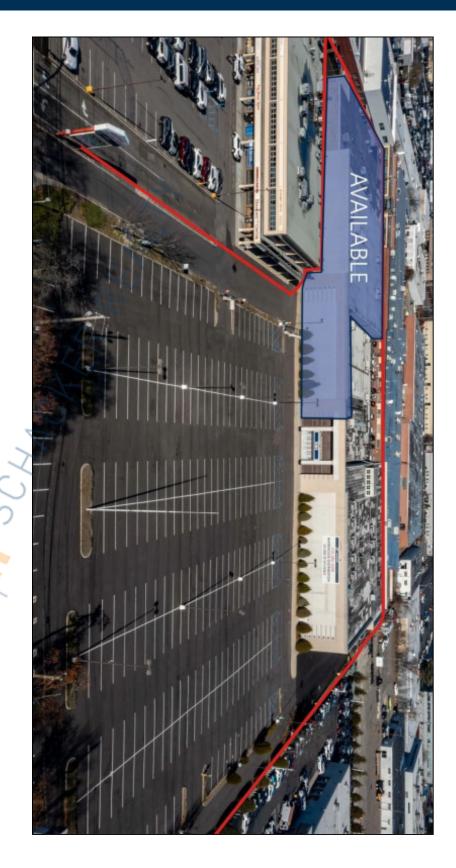

## 54,412 sq. ft. of Industrial Space For Lease

1085 Old Country Rd, Westbury

### **Specifications:**

Building Size: 112,000 sq. ft. Lot Size: 7.11 Acres

Office Space: BTS

Ceiling Height 1: 32.0' @ 30,000 sq. ft.
Ceiling Height 2: 18.0' @ 24,412 sq. ft.
Loading: 10 Dock(s), 4 Drive-in(s)

## **Pricing and Timing:**

Occupancy: Immediately
Lease Price: Negotiable
Taxes: \$306,993.00
(\$2.74/sq. ft.)

Suite W • Build to suit offices • ESFR sprinklers • 2 additional contiguous acres can be made