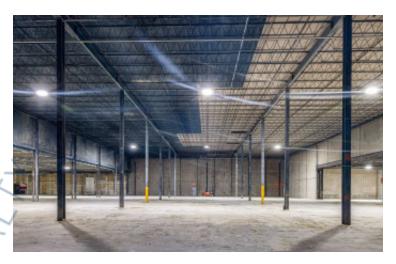

### **Specifications:**

Building Size: 112,000 sq. ft. Lot Size: 7.11 Acres

Office Space: BTS

Ceiling Height 1: 32.0' @ 30,000 sq. ft.
Ceiling Height 2: 18.0' @ 24,412 sq. ft.
Loading: 10 Dock(s), 4 Drive-in(s)

Power: 2,000 + 2,500 amps

A/C: BTS Sewers: Yes