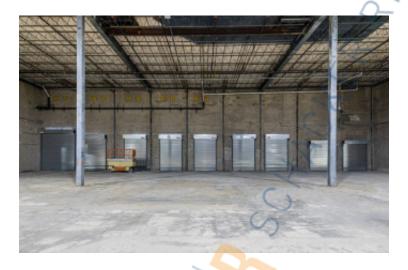

### **Specifications:**

Building Size: 112,000 sq. ft. Lot Size: 7.11 Acres

Office Space: BTS

Ceiling Height 1: 32.0' @ 30,000 sq. ft.
Ceiling Height 2: 18.0' @ 24,412 sq. ft.
Loading: 10 Dock(s), 4 Drive-in(s)

Power: 2,000 + 2,500 amps

A/C: BTS Sewers: Yes