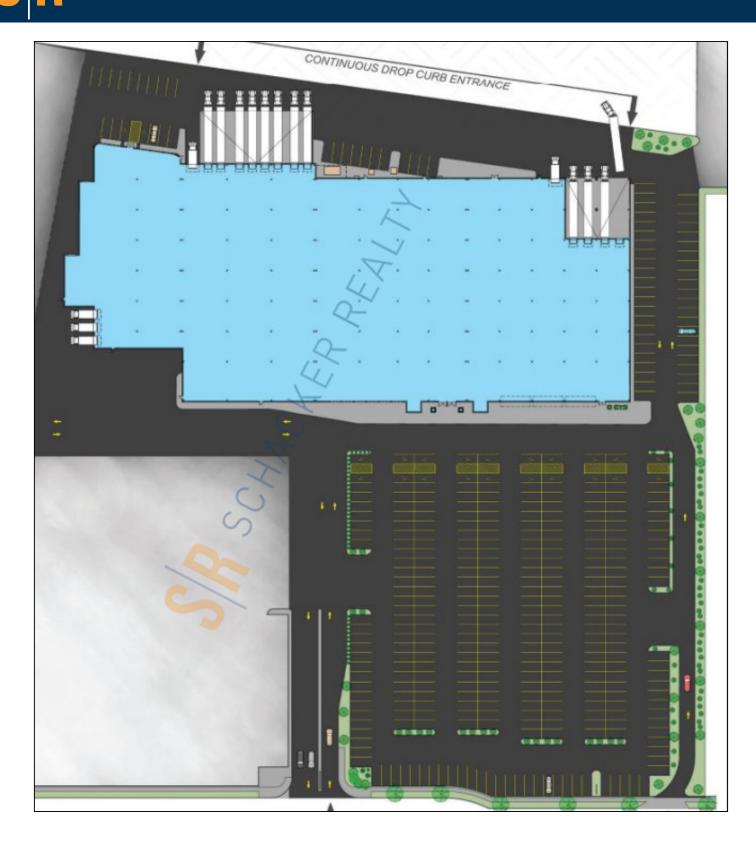

### **Specifications:**

Building Size: 112,000 sq. ft. Lot Size: 7.11 Acres

Office Space: BTS

Ceiling Height 1: 32.0' @ 30,000 sq. ft.
Ceiling Height 2: 18.0' @ 24,412 sq. ft.
Loading: 10 Dock(s), 4 Drive-in(s)

Power: 2,000 + 2,500 amps

A/C: BTS Sewers: Yes