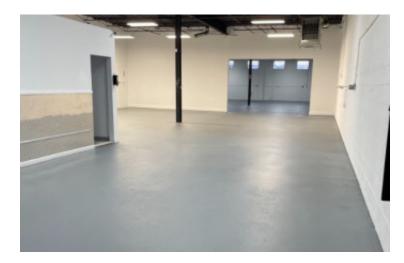

## 5,924 sq. ft. of Industrial Space For Lease

41 Heisser Ln, Farmingdale

## **Specifications:**

Building Size: 60,000 sq. ft.
Lot Size: 2.50 Acres
Office Space: 800 sq. ft.

Ceiling Height: 14.6'

Loading: 1 Drive-in(s)
Power: 400 amps
A/C: Offices Only
Sewers: Yes

## **Pricing and Timing:**

Occupancy: 1/20/2025

Lease Price: \$15.00/sq. ft. Ind

**Gross** 

Suite 6 • This unit features a reception area, one office with large windows and a private bathroom, a large kitchen/rec room, and an employee bathroom • Office area is serviced by HVAC, both heat and AC • Private 24/7 parking • Located minutes from Rte 110, Southern State Pkwy, LIE, and Northern State Pkwy