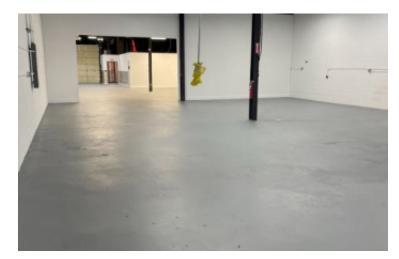

## 5,924 sq. ft. of Industrial Space For Lease

41 Heisser Ln, Farmingdale

## **Specifications:**

Building Size: 60,000 sq. ft.
Lot Size: 2.50 Acres
Office Space: 800 sq. ft.

Ceiling Height: 14.6'

Loading: 1 Drive-in(s)
Power: 400 amps
A/C: Offices Only
Sewers: Yes

## **Pricing and Timing:**

Occupancy: 1/20/2025

Lease Price: \$15.00/sq. ft. Ind

**Gross** 

Suite 6 • This unit features a reception area, one office with large windows and a private bathroom, a large kitchen/rec room, and an employee bathroom • Office area is serviced by HVAC, both heat and AC • Private 24/7 parking • Located minutes from Rte 110, Southern State Pkwy, LIE, and Northern State Pkwy