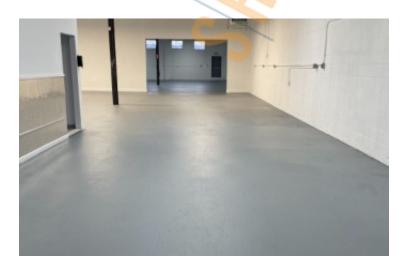

## 5,924 sq. ft. of Industrial Space For Lease

41 Heisser Ln, Farmingdale

## **Specifications:**

Building Size: 60,000 sq. ft.
Lot Size: 2.50 Acres
Office Space: 800 sq. ft.

Ceiling Height: 14.6'

Loading: 1 Drive-in(s)
Power: 400 amps
A/C: Offices Only
Sewers: Yes

## **Pricing and Timing:**

Occupancy: 1/20/2025

Lease Price: \$15.00/sq. ft. Ind

**Gross** 

Suite 6 • This unit features a reception area, one office with large windows and a private bathroom, a large kitchen/rec room, and an employee bathroom • Office area is serviced by HVAC, both heat and AC • Private 24/7 parking • Located minutes from Rte 110, Southern State Pkwy, LIE, and Northern State Pkwy