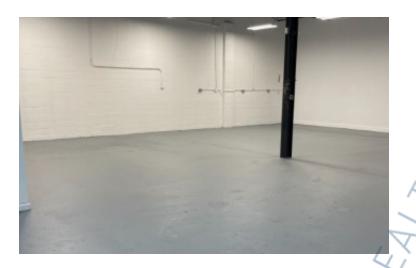

## 5,924 sq. ft. of Industrial Space For Lease

41 Heisser Ln, Farmingdale

## **Specifications:**

Building Size: 60,000 sq. ft.
Lot Size: 2.50 Acres
Office Space: 800 sq. ft.

Ceiling Height: 14.6'

Loading: 1 Drive-in(s)
Power: 400 amps
A/C: Offices Only
Sewers: Yes

## **Pricing and Timing:**

Occupancy: 1/20/2025

Lease Price: \$15.00/sq. ft. Ind

**Gross** 

Suite 6 • This unit features a reception area, one office with large windows and a private bathroom, a large kitchen/rec room, and an employee bathroom • Office area is serviced by HVAC, both heat and AC • Private 24/7 parking • Located minutes from Rte 110, Southern State Pkwy, LIE, and Northern State Pkwy