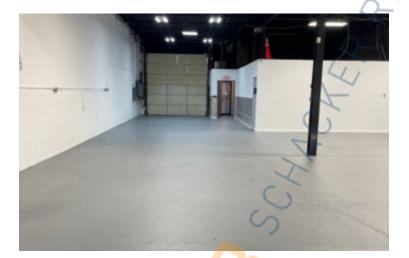

## **Specifications:**

Building Size: 60,000 sq. ft.
Lot Size: 2.50 Acres
Office Space: 800 sq. ft.

Ceiling Height: 14.6'

Loading: 1 Drive-in(s)
Power: 400 amps
A/C: Offices Only
Sewers: Yes