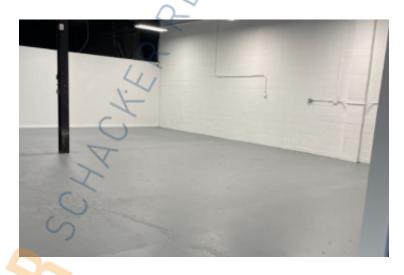

## 5,924 sq. ft. of Industrial Space For Lease

41 Heisser Ln, Farmingdale

## **Pricing and Timing:**

Occupancy: 1/20/2025

Lease Price: \$15.00/sq. ft. Ind

**Gross** 

Suite 6 • This unit features a reception area, one office with large windows and a private bathroom, a large kitchen/rec room, and an employee bathroom • Office area is serviced by HVAC, both heat and AC • Private 24/7 parking • Located minutes from Rte 110, Southern State Pkwy, LIE, and Northern State Pkwy