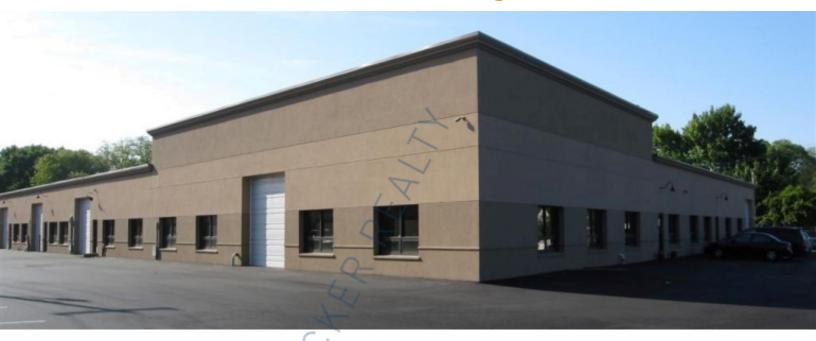

## 5,924 sq. ft. of Industrial Space For Lease

41 Heisser Ln, Farmingdale

## **Specifications:**

Building Size: 60,000 sq. ft.
Lot Size: 2.50 Acres
Office Space: 800 sq. ft.

Ceiling Height: 14.6'

Loading: 1 Drive-in(s)
Power: 400 amps
A/C: Offices Only
Sewers: Yes