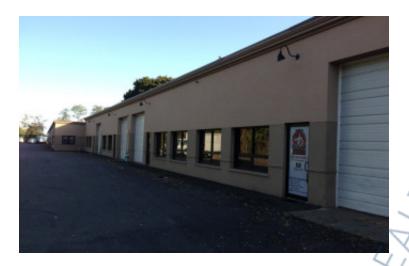

## 5,924 sq. ft. of Industrial Space For Lease

41 Heisser Ln, Farmingdale

## **Specifications:**

Building Size: 60,000 sq. ft.
Lot Size: 2.50 Acres
Office Space: 800 sq. ft.

Ceiling Height: 14.6'

Loading: 1 Drive-in(s)
Power: 400 amps
A/C: Offices Only
Sewers: Yes