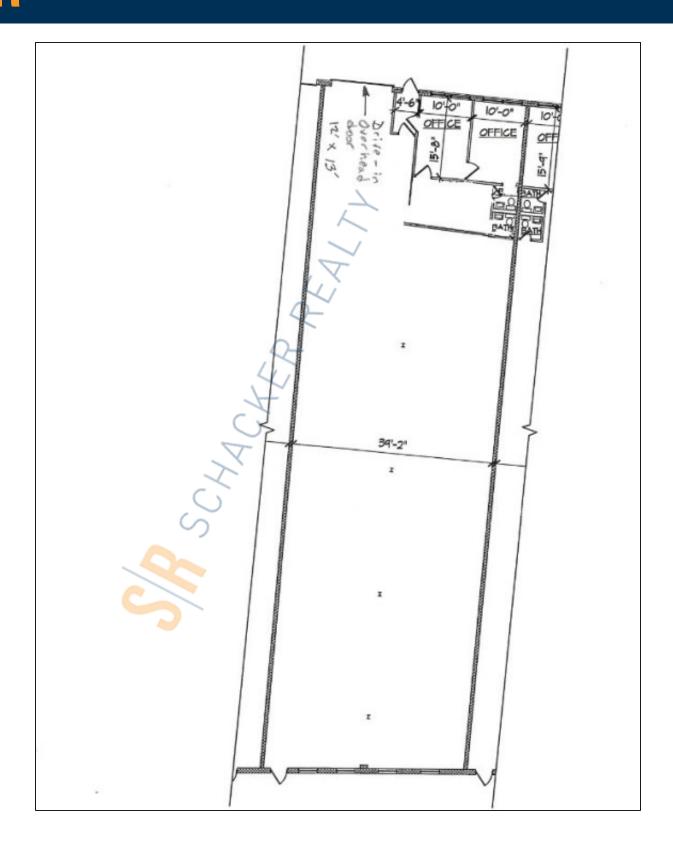

## **Specifications:**

Building Size: 60,000 sq. ft.
Lot Size: 2.50 Acres
Office Space: 800 sq. ft.

Ceiling Height: 14.6'

Loading: 1 Drive-in(s)
Power: 400 amps
A/C: Offices Only
Sewers: Yes

## **Pricing and Timing:**

Occupancy: 1/20/2025

Lease Price: \$15.00/sq. ft. Ind

**Gross** 

Suite 6 • This unit features a reception area, one office with large windows and a private bathroom, a large kitchen/rec room, and an employee bathroom • Office area is serviced by HVAC, both heat and AC • Private 24/7 parking • Located minutes from Rte 110, Southern State Pkwy, LIE, and Northern State Pkwy