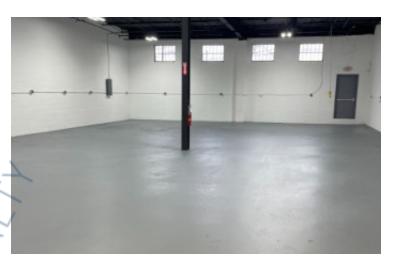

## 5,924 sq. ft. of Industrial Space For Lease

41 Heisser Ln, Farmingdale

## **Pricing and Timing:**

Occupancy: 1/20/2025

Lease Price: \$15.00/sq. ft. Ind

**Gross** 

Suite 6 • This unit features a reception area, one office with large windows and a private bathroom, a large kitchen/rec room, and an employee bathroom • Office area is serviced by HVAC, both heat and AC • Private 24/7 parking • Located minutes from Rte 110, Southern State Pkwy, LIE, and Northern State Pkwy