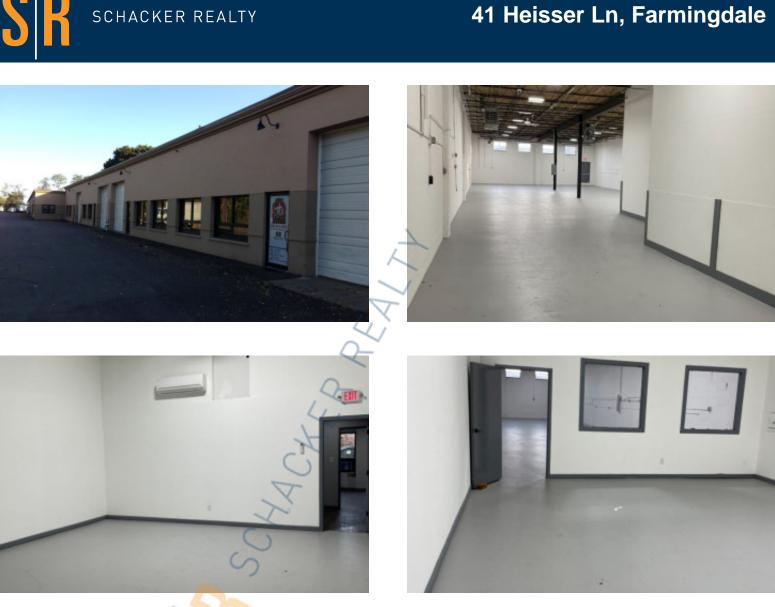

## 41 Heisser Ln, Farmingdale

SCHACKER REALTY

### Pricing and Timing: Occupancy: 1/20/2025 Lease Price: \$15.00/sq. ft. Ind Gross

Suite 7 • This unit features a reception/office area, one private office, two bathrooms, a kitchenette, and one sectioned-off warehouse area that has AC and heat • Private 24/7 parking • Located minutes from Rte 110, Southern State Pkwy, LIE, and Northern State Pkwy