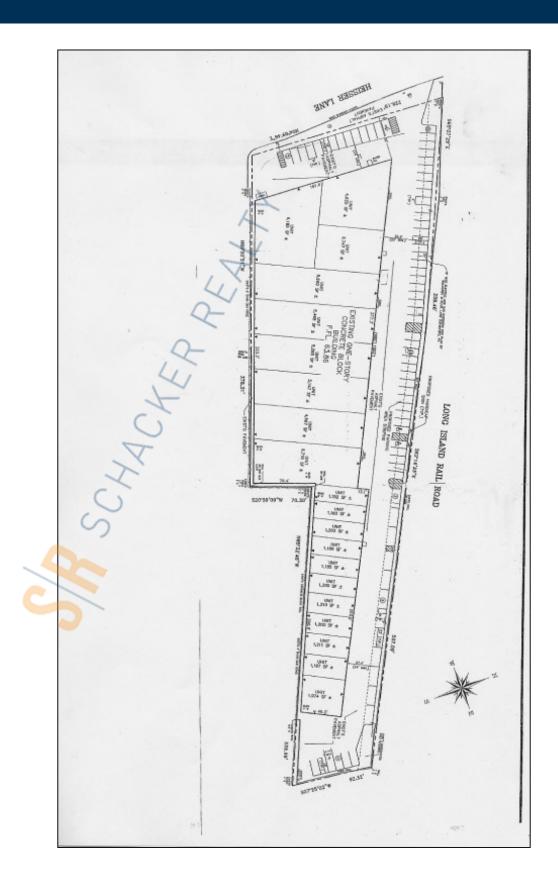

## **Specifications:**

Building Size: Lot Size: Office Space: Ceiling Height: Loading: Power: A/C: Sewers: **NS:** 60,000 sq. ft. 2.50 Acres 800 sq. ft. 14.6' 1 Drive-in(s) 400 amps Full A/C Yes