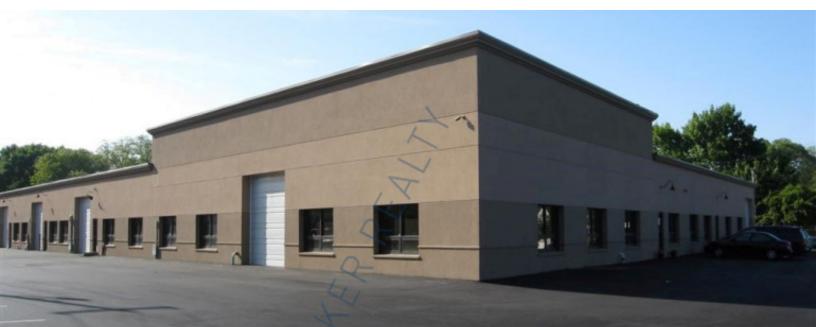

## 5,771 sq. ft. of Industrial Space For Lease 41 Heisser Ln, Farmingdale

## **Specifications:**

Building Size: Lot Size: Office Space: Ceiling Height: Loading: Power: A/C: Sewers: **NS:** 60,000 sq. ft. 2.50 Acres 800 sq. ft. 14.6' 1 Drive-in(s) 400 amps Full A/C Yes