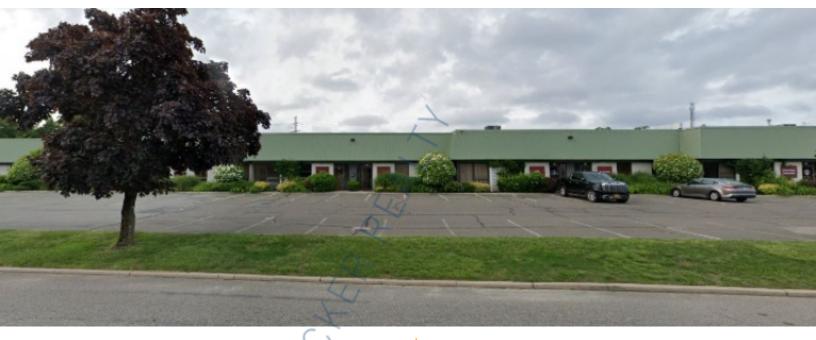

## 2,000 sq. ft. of Industrial Space For Lease

78 Bridge Rd, Islandia

## **Specifications:**

Office Space: 15%

Loading: 1 Drive-in(s)

2,000 sf industrial space • 2 offices