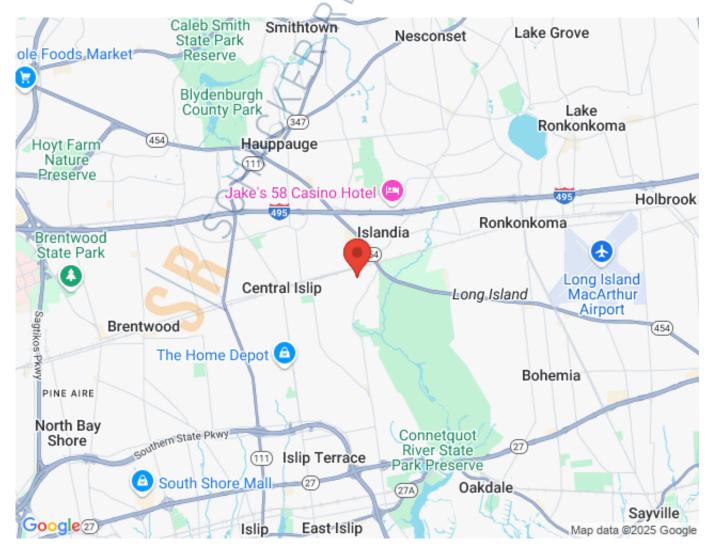

## 1,246 sq. ft. of Industrial Space For Lease

46 Windsor PI, Central Islip



## **Specifications:**

Building Size: 20,842 sq. ft. Lot Size: 3.06 Acres

Office Space: 20% Ceiling Height: 16.0'

Loading: 1 Drive-in(s)
Power: 200 amps
Parking: 2:1000

**Pricing and Timing:** 

Occupancy: Immediately Lease Price: \$1,650.00 Per

**Month Gross** 

Suite 15 • 1,246 sf industrial space • One 10' x 12' drive-in door







All information is subject to errors, omissions, modification, and withdrawal.

Measurements may be estimates and information shown should not be relied upon without independent verification.



All information is subject to errors, omissions, modification, and withdrawal.

Measurements may be estimates and information shown should not be relied upon without independent verification.



All information is subject to errors, omissions, modification, and withdrawal.

Measurements may be estimates and information shown should not be relied upon without independent verification.



All information is subject to errors, omissions, modification, and withdrawal.

Measurements may be estimates and information shown should not be relied upon without independent verification.



All information is