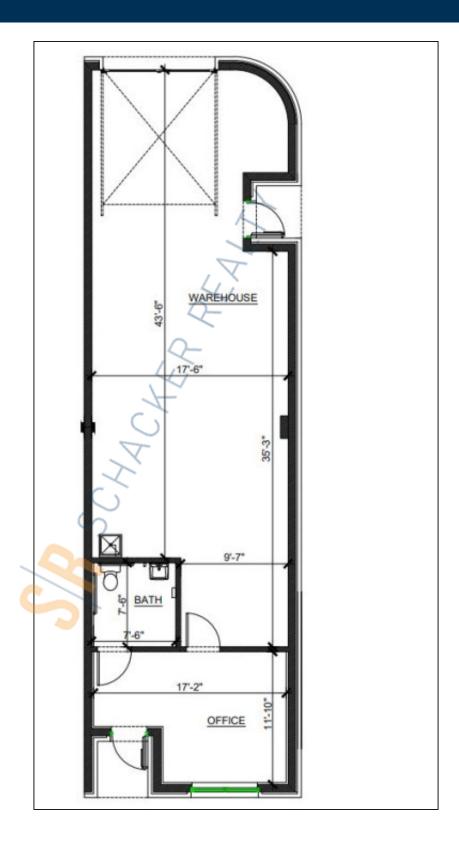

**Month Gross** 

Suite 15 • 1,246 sf industrial space • One 10' x 12' drive-in door

All information is subject to errors, omissions, modification, and withdrawal.

Measurements may be estimates and information shown should not be relied upon without independent verification.