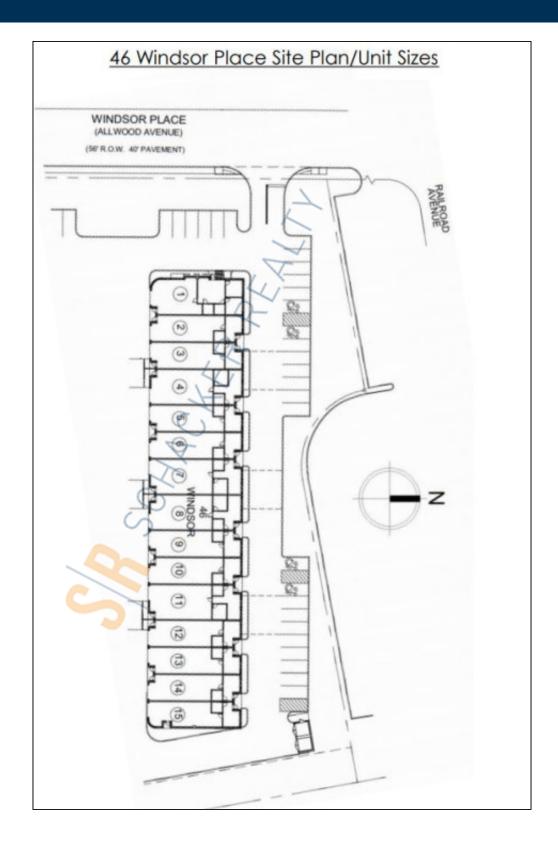

## 1,246 sq. ft. of Industrial Space For Lease

46 Windsor PI, Central Islip

## **Specifications:**

Building Size: 20,842 sq. ft. Lot Size: 3.06 Acres

Office Space: 20% Ceiling Height: 16.0'

Loading: 1 Drive-in(s)
Power: 200 amps
Parking: 2:1000

**Pricing and Timing:** 

Occupancy: Immediately Lease Price: \$1,650.00 Per

**Month Gross** 

Suite 15 • 1,246 sf industrial space • One 10' x 12' drive-in door

All information is subject to errors, omissions, modification, and withdrawal.

Measurements may be estimates and information shown should not be relied upon without independent verification.