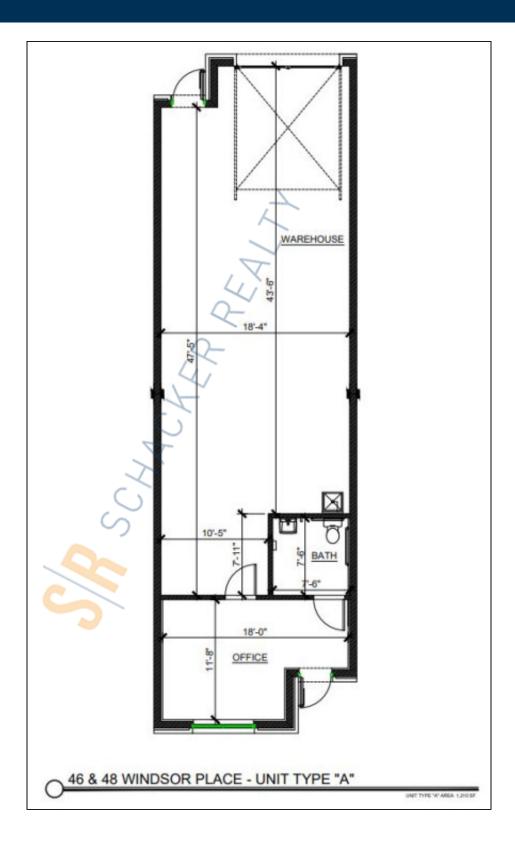

## 1,246 sq. ft. of Industrial Space For Lease

46 Windsor PI, Central Islip

## **Specifications:**

Building Size: 20,842 sq. ft. Lot Size: 3.06 Acres

Office Space: 20% Ceiling Height: 16.0'

Loading: 1 Drive-in(s)
Power: 200 amps
Parking: 2:1000

**Pricing and Timing:** 

Occupancy: Immediately Lease Price: \$1,650.00 Per

**Month Gross** 

Suite 15 • 1,246 sf industrial space • One 10' x 12' drive-in door

All information is subject to errors, omissions, modification, and withdrawal.

Measurements may be estimates and information shown should not be relied upon without independent verification.