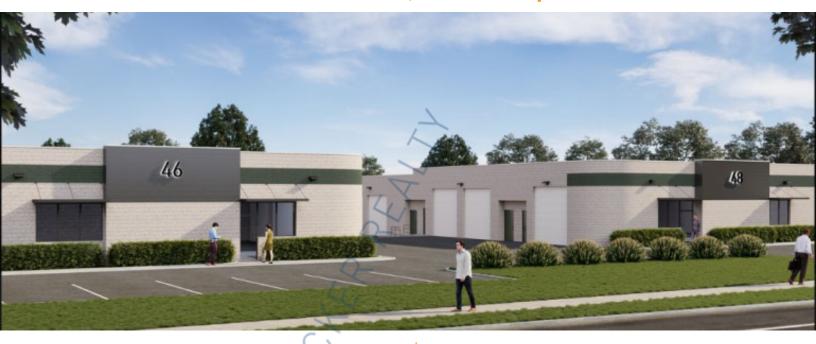

## 1,246 sq. ft. of Industrial Space For Lease

46 Windsor PI, Central Islip

## **Specifications:**

Building Size: 20,842 sq. ft. Lot Size: 3.06 Acres

Office Space: 20% Ceiling Height: 16.0'

Loading: 1 Drive-in(s)
Power: 200 amps
Parking: 2:1000

**Pricing and Timing:** 

Occupancy: Immediately Lease Price: \$1,650.00 Per