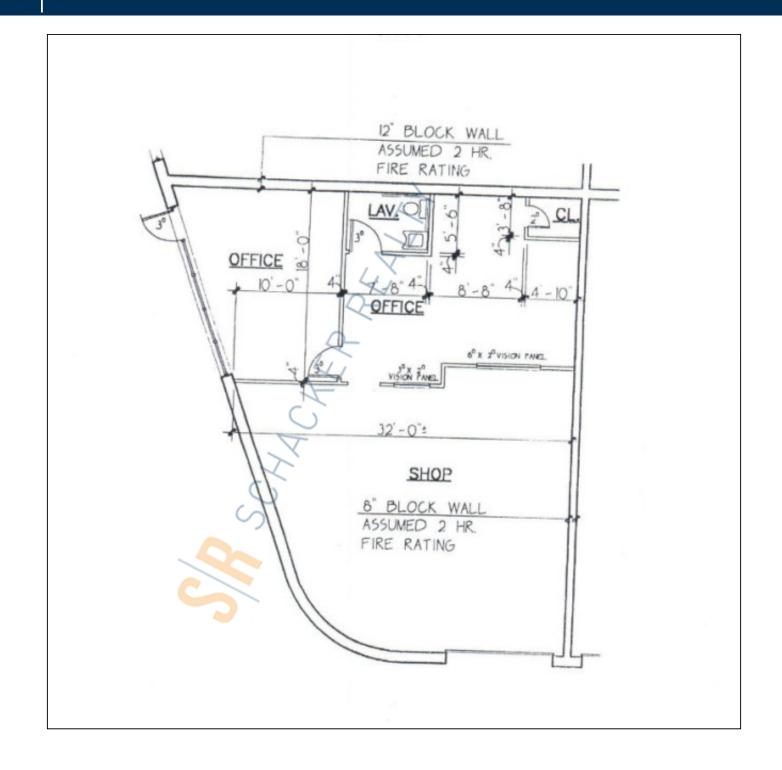

## **Specifications:**

Building Size:43,200Lot Size:2.79 AcOffice Space:30%Ceiling Height:15.0'Loading:1 DrivePower:100 amParking:2:1000

43,200 sq. ft. 2.79 Acres 30% 15.0' 1 Drive-in(s) 100 amps 2:1000

## **Pricing and Timing:**

Occupancy: Lease Price:

: Immediately : \$17.08/sq. ft. Ind Gross

Suite 2 • 1,300 sf front unit on Lakeland Avenue • Property has ample parking and is minutes from all major transportation corridors including Sunrise Hwy, Veterans Hwy, and the Long Island Expressway • Doorstep parking / seven day, 24-hour access