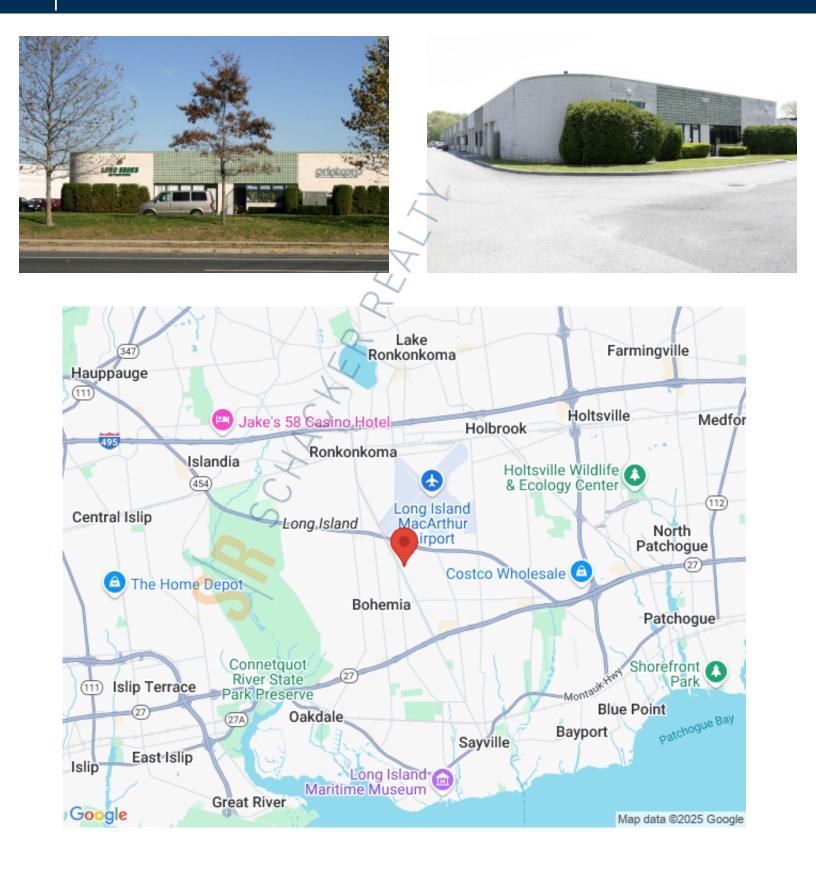

## **Pricing and Timing:**

Occupancy: Lease Price:

: Immediately : \$17.08/sq. ft. Ind Gross

Suite 2 • 1,300 sf front unit on Lakeland Avenue • Property has ample parking and is minutes from all major transportation corridors including Sunrise Hwy, Veterans Hwy, and the Long Island Expressway • Doorstep parking / seven day, 24-hour access