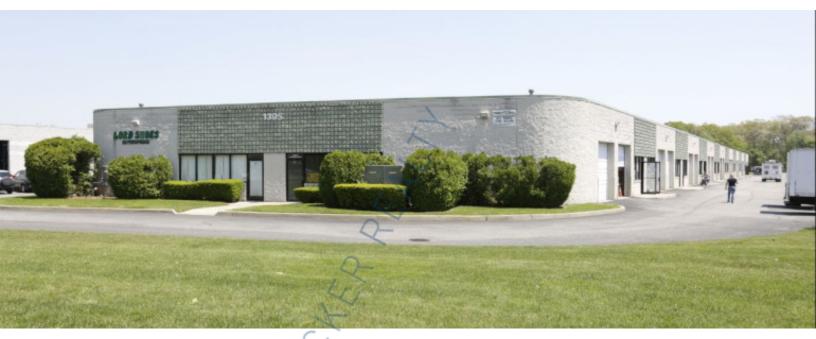

1,300 sq. ft. of Industrial Space For Lease 1395 Lakeland Ave, Bohemia

## **Pricing and Timing:**

Occupancy: Lease Price:

: Immediately : \$17.08/sq. ft. Ind Gross

Suite 2 • 1,300 sf front unit on Lakeland Avenue • Property has ample parking and is minutes from all major transportation corridors including Sunrise Hwy, Veterans Hwy, and the Long Island Expressway • Doorstep parking / seven day, 24-hour access