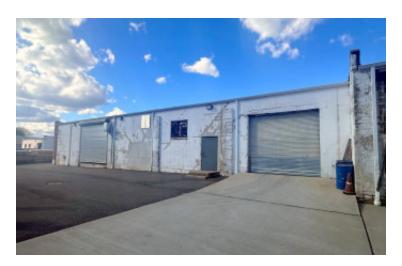

## 15,120 sq. ft. of Industrial/Manufacturing Space For Lease Minimum Division 11,371 sq. ft.

590 Oak St, Copiague

## **Specifications:**

Building Size: 32,578 sq. ft. Lot Size: 1.50 Acres Office Space: 3,749 sq. ft.

Ceiling Height: 13.0'

Loading: 2 Drive-in(s)
Power: Heavy amps
A/C: Partial A/C
Parking: 18 + Street

## **Pricing and Timing:**

Occupancy: Arranged Lease Price: \$15.50/sq. ft.

**Modified gross** 

Suite 15k • Manufacturing space • Beautifully finished windowed offices • 3 Private offices, conference room, and bullpen • Very heavy power @480v • Large fenced-in yard