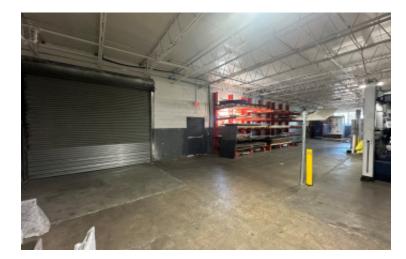

## **Specifications:**

Building Size: 32,578 sq. ft. Lot Size: 1.50 Acres Office Space: 3,749 sq. ft.

Ceiling Height: 13.0'

Loading: 2 Drive-in(s)
Power: Heavy amps
A/C: Partial A/C
Parking: 18 + Street

## **Pricing and Timing:**

Occupancy: Arranged Lease Price: \$15.50/sq. ft.

**Modified gross** 

Suite 15k • Manufacturing space • Beautifully finished windowed offices • 3 Private offices, conference room, and bullpen • Very heavy power @480v • Large fenced-in yard