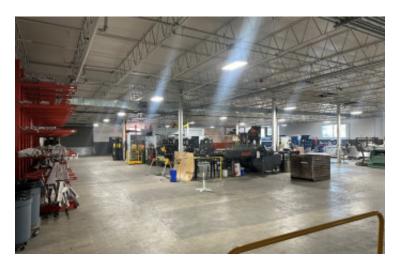

## **Specifications:**

Building Size: 32,578 sq. ft. Lot Size: 1.50 Acres Office Space: 3,749 sq. ft.

Ceiling Height: 13.0'

Loading: 2 Drive-in(s)
Power: Heavy amps
A/C: Partial A/C
Parking: 18 + Street

## **Pricing and Timing:**

Occupancy: Arranged Lease Price: \$15.50/sq. ft.

**Modified gross** 

Suite 15k • Manufacturing space • Beautifully finished windowed offices • 3 Private offices, conference room, and bullpen • Very heavy power @480v • Large fenced-in yard