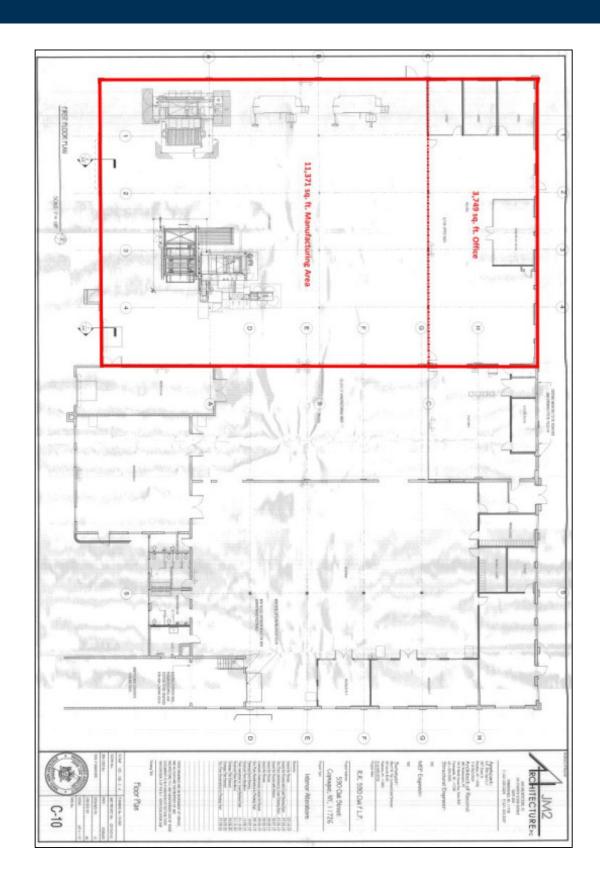

## 15,120 sq. ft. of Industrial/Manufacturing Space For Lease Minimum Division 11,371 sq. ft.

590 Oak St, Copiague

## **Specifications:**

Building Size: 32,578 sq. ft. Lot Size: 1.50 Acres Office Space: 3,749 sq. ft.

Ceiling Height: 13.0'

Loading: 2 Drive-in(s)
Power: Heavy amps
A/C: Partial A/C
Parking: 18 + Street

## **Pricing and Timing:**

Occupancy: Arranged Lease Price: \$15.50/sq. ft.

**Modified gross** 

Suite 15k • Manufacturing space • Beautifully finished windowed offices • 3 Private offices, conference room, and bullpen • Very heavy power @480v • Large fenced-in yard