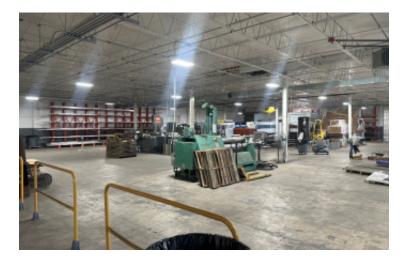

## **Specifications:**

Building Size: 32,578 sq. ft. Lot Size: 1.50 Acres Office Space: 3,749 sq. ft.

Ceiling Height: 13.0'

Loading: 2 Drive-in(s)
Power: Heavy amps
A/C: Partial A/C
Parking: 18 + Street

## **Pricing and Timing:**

Occupancy: Arranged Lease Price: \$15.50/sq. ft.

**Modified gross** 

Suite 15k • Manufacturing space • Beautifully finished windowed offices • 3 Private offices, conference room, and bullpen • Very heavy power @480v • Large fenced-in yard