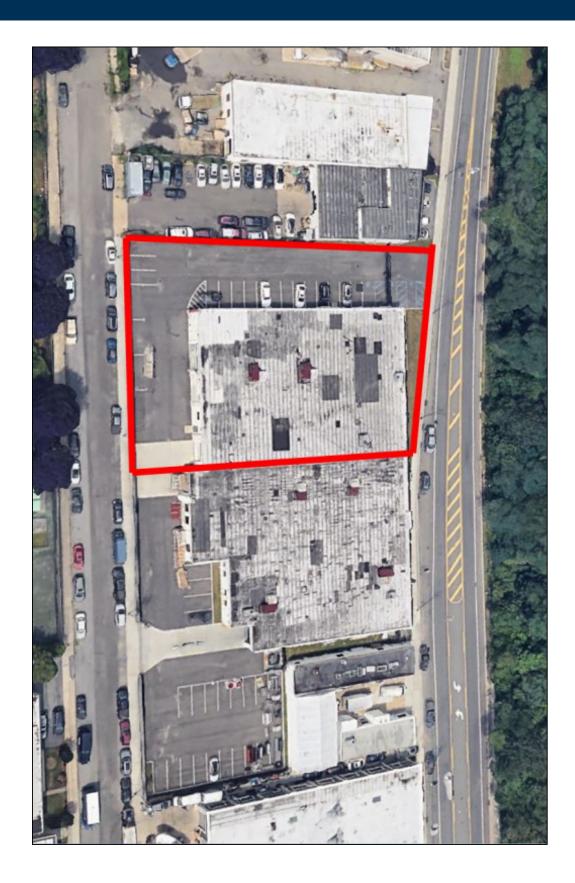

## 15,120 sq. ft. of Industrial/Manufacturing Space For Lease Minimum Division 11,371 sq. ft.

590 Oak St, Copiague

## **Specifications:**

Building Size: 32,578 sq. ft. Lot Size: 1.50 Acres Office Space: 3,749 sq. ft.

Ceiling Height: 13.0'

Loading: 2 Drive-in(s)
Power: Heavy amps
A/C: Partial A/C
Parking: 18 + Street