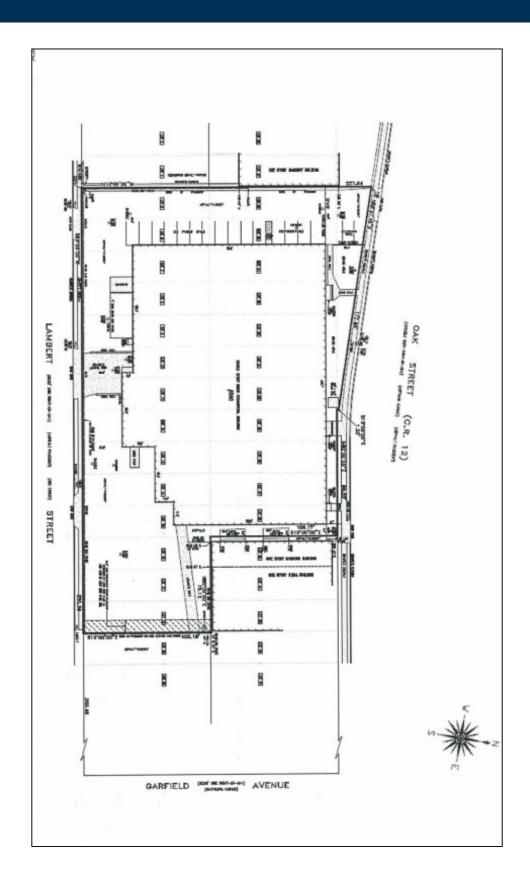

## **Specifications:**

Building Size: 32,578 sq. ft. Lot Size: 1.50 Acres Office Space: 3,749 sq. ft.

Ceiling Height: 13.0'

Loading: 2 Drive-in(s)
Power: Heavy amps
A/C: Partial A/C
Parking: 18 + Street