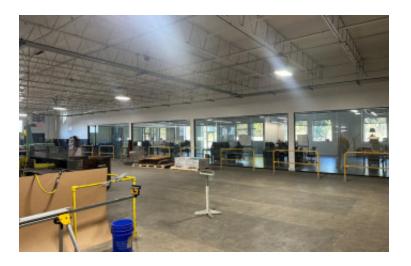

## **Specifications:**

Building Size: 32,578 sq. ft. Lot Size: 1.50 Acres Office Space: 3,749 sq. ft.

Ceiling Height: 13.0'

Loading: 2 Drive-in(s)
Power: Heavy amps
A/C: Partial A/C
Parking: 18 + Street

## **Pricing and Timing:**

Occupancy: Arranged Lease Price: \$15.50/sq. ft.

**Modified gross** 

Suite 15k • Manufacturing space • Beautifully finished windowed offices • 3 Private offices, conference room, and bullpen • Very heavy power @480v • Large fenced-in yard