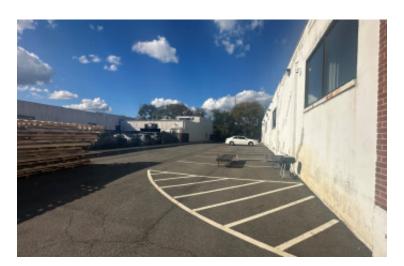

## **Specifications:**

Building Size: 32,578 sq. ft. Lot Size: 1.50 Acres Office Space: 3,749 sq. ft.

Ceiling Height: 13.0'

Loading: 2 Drive-in(s)
Power: Heavy amps
A/C: Partial A/C
Parking: 18 + Street

## **Pricing and Timing:**

Occupancy: Arranged Lease Price: \$15.50/sq. ft.

**Modified gross** 

Suite 15k • Manufacturing space • Beautifully finished windowed offices • 3 Private offices, conference room, and bullpen • Very heavy power @480v • Large fenced-in yard