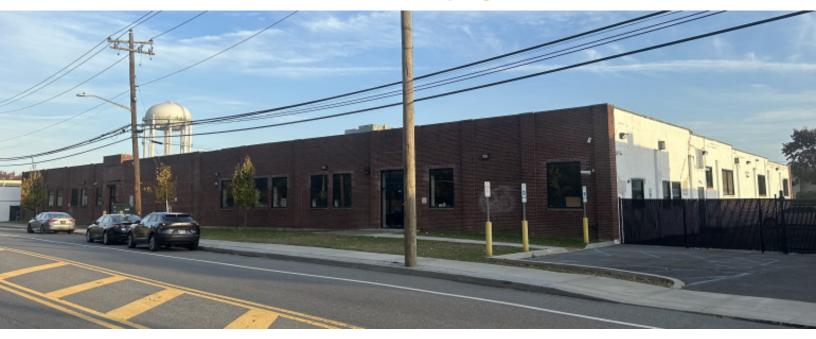

## 15,120 sq. ft. of Industrial/Manufacturing Space For Lease Minimum Division 11,371 sq. ft.

590 Oak St, Copiague

## **Specifications:**

Building Size: 32,578 sq. ft. Lot Size: 1.50 Acres Office Space: 3,749 sq. ft.

Ceiling Height: 13.0'

Loading: 2 Drive-in(s)
Power: Heavy amps
A/C: Partial A/C
Parking: 18 + Street