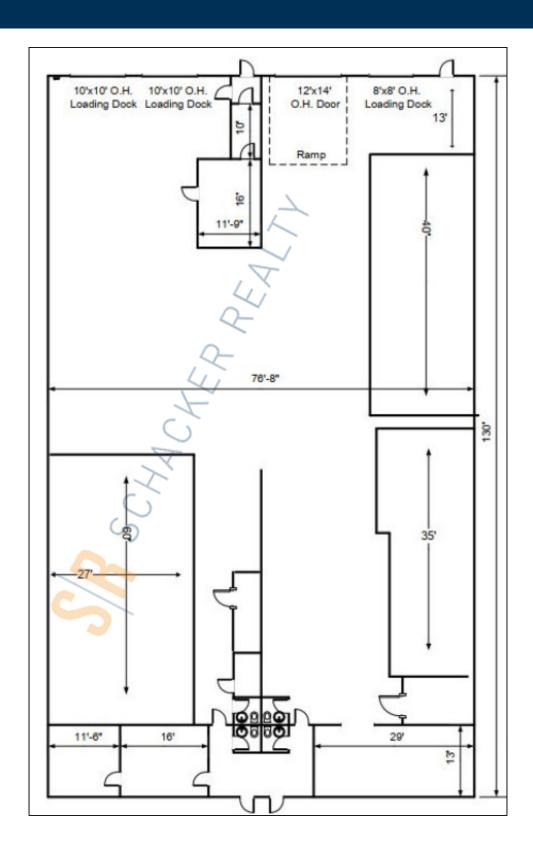

## **Pricing and Timing:**

Occupancy: Apr 2025

Lease Price: \$16.00/sq. ft. TBD

Suite T-U • 9,000 sf of warehouse space consisting of (4) bathrooms, (3) private offices • The warehouse includes several walk-in refrigerators and freezers • One 8' x 8' drive-in, two 10' x 10' loading docks and one 12' 14' loading dock • Located .1 miles south of the LIE at Exit 57 and .3 miles to Veterans Memorial Hwy