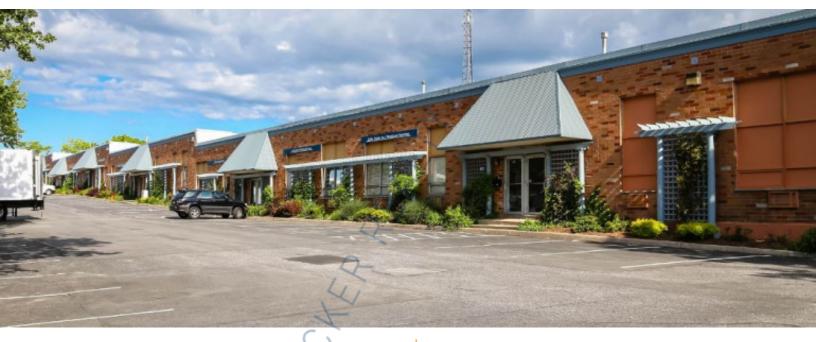

## 10,000 sq. ft. of Industrial Space For Lease

95 Hoffman Ln, Islandia

## **Specifications:**

Building Size: 90,756 sq. ft. Lot Size: 4.84 Acres

Office Space: 10% Ceiling Height: 14.0'

Loading: 3 Dock(s), 1 Drive-in(s)

Power: 400 amps A/C: Offices Only

## **Pricing and Timing:**

Occupancy: Apr 2025

Lease Price: \$16.00/sq. ft. TBD

Suite T-U • 9,000 sf of warehouse space consisting of (4) bathrooms, (3) private offices • The warehouse includes several walk-in refrigerators and freezers • One 8' x 8' drive-in, two 10' x 10' loading docks and one 12' 14' loading dock • Located .1 miles south of the LIE at Exit 57 and .3 miles to Veterans Memorial Hwy