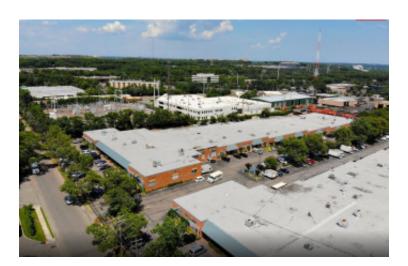

## 10,000 sq. ft. of Industrial Space For Lease

95 Hoffman Ln, Islandia

## **Specifications:**

Building Size: 90,756 sq. ft. Lot Size: 4.84 Acres

Office Space: 10% Ceiling Height: 14.0'

Loading: 3 Dock(s), 1 Drive-in(s)

Power: 400 amps A/C: Offices Only