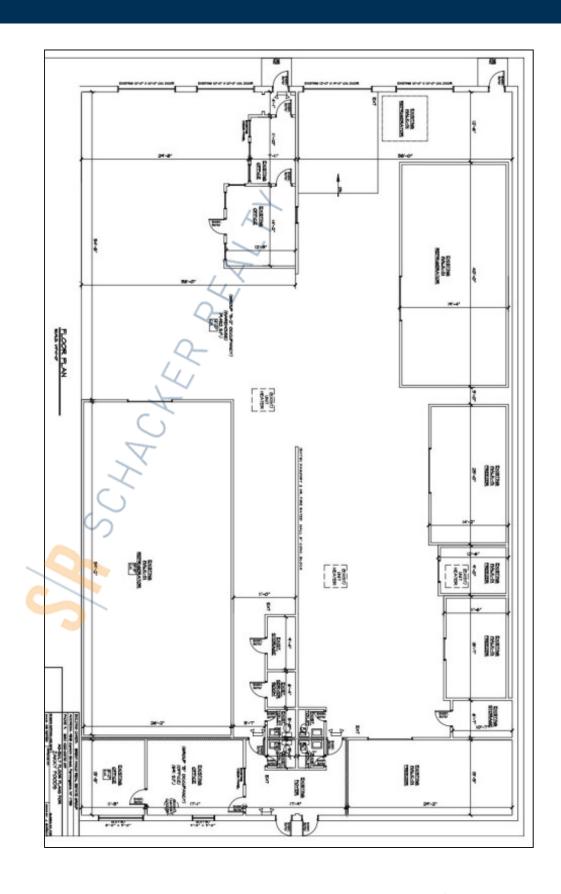

## **Pricing and Timing:**

Occupancy: Apr 2025

Lease Price: \$16.00/sq. ft. TBD

Suite T-U • 9,000 sf of warehouse space consisting of (4) bathrooms, (3) private offices • The warehouse includes several walk-in refrigerators and freezers • One 8' x 8' drive-in, two 10' x 10' loading docks and one 12' 14' loading dock • Located .1 miles south of the LIE at Exit 57 and .3 miles to Veterans Memorial Hwy