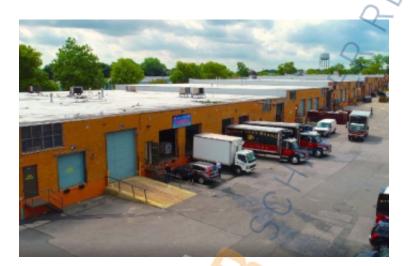

## **Specifications:**

Building Size: 90,756 sq. ft. Lot Size: 4.84 Acres

Office Space: 10% Ceiling Height: 14.0'

Loading: 3 Dock(s), 1 Drive-in(s)

Power: 400 amps A/C: Offices Only

## **Pricing and Timing:**

Occupancy: Apr 2025

Lease Price: \$16.00/sq. ft. TBD

Suite T-U • 9,000 sf of warehouse space consisting of (4) bathrooms, (3) private offices • The warehouse includes several walk-in refrigerators and freezers • One 8' x 8' drive-in, two 10' x 10' loading docks and one 12' 14' loading dock • Located .1 miles south of the LIE at Exit 57 and .3 miles to Veterans Memorial Hwy