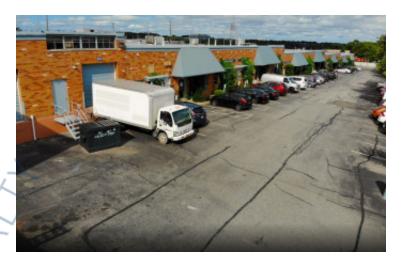

## **Specifications:**

Building Size: 90,756 sq. ft. Lot Size: 4.84 Acres

Office Space: 10% Ceiling Height: 14.0'

Loading: 3 Dock(s), 1 Drive-in(s)

Power: 400 amps A/C: Offices Only

## **Pricing and Timing:**

Occupancy: Apr 2025

Lease Price: \$16.00/sq. ft. TBD

Suite T-U • 9,000 sf of warehouse space consisting of (4) bathrooms, (3) private offices • The warehouse includes several walk-in refrigerators and freezers • One 8' x 8' drive-in, two 10' x 10' loading docks and one 12' 14' loading dock • Located .1 miles south of the LIE at Exit 57 and .3 miles to Veterans Memorial Hwy