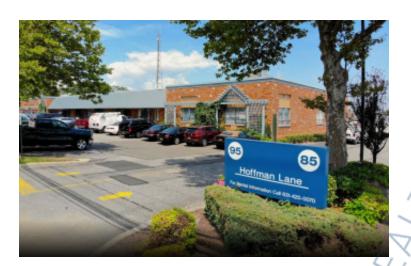

## 10,000 sq. ft. of Industrial Space For Lease

95 Hoffman Ln, Islandia



## **Specifications:**

Building Size: 90,756 sq. ft. Lot Size: 4.84 Acres

Office Space: 10% Ceiling Height: 14.0'

Loading: 3 Dock(s), 1 Drive-in(s)

Power: 400 amps A/C: Offices Only

## **Pricing and Timing:**

Occupancy: Apr 2025

Lease Price: \$16.00/sq. ft. TBD

Suite T-U • 9,000 sf of warehouse space consisting of (4) bathrooms, (3) private offices • The warehouse includes several walk-in refrigerators and freezers • One 8' x 8' drive-in, two 10' x 10' loading docks and one 12' 14' loading dock • Located .1 miles south of the LIE at Exit 57 and .3 miles to Veterans Memorial Hwy

For more information please contact: Schacker Realty 631-293-3700 info@schackerrealty.com











All information is subject to errors, omissions, modification, and withdrawal.

Measurements may be estimates and information shown should not be relied upon without independent verification.

This advertisement does not suggest that the broker has a listing or has done a transaction in this property or properties.





All information is subject to errors, omissions, modification, and withdrawal.

Measurements may be estimates and information shown should not be relied upon without independent verification.

This advertisement does not suggest that the broker has a listing or has done a transaction in this property or properties.



All information is subject to errors, omissions, modification, and withdrawal.

Measurements may be estimates and information shown should not be re