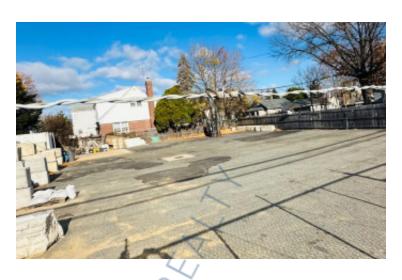

## **Land-Parking For Lease**

1065 Front St-Parking, Uniondale

**Specifications:** 

Lot Size: 0.18 Acres

**Pricing and Timing:** 

Occupancy: 30 Days Lease Price: Negotiable

8,000 sf of fenced parking located on the corner of Valcour Ave and Front St • 50 surface parking

lot

For more information please contact: Schacker Realty 631-293-3700 info@schackerrealty.com

All information is subject to errors, omissions, modification, and withdrawal.

Measurements may be estimates and information shown should not be relied upon without independent verification.