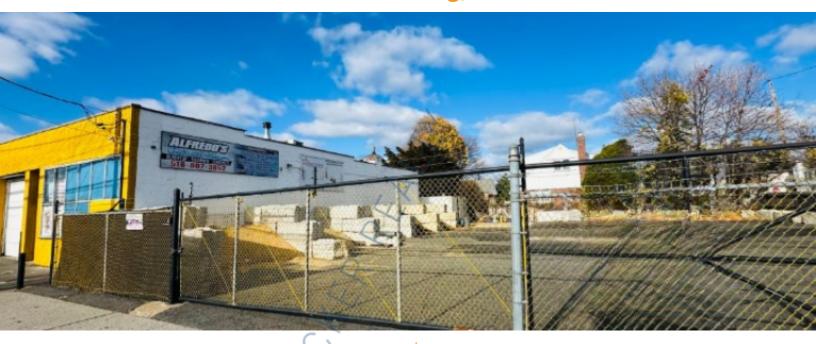

## **Land-Parking For Lease**

1065 Front St-Parking, Uniondale

**Specifications:** 

Lot Size: 0.18 Acres

**Pricing and Timing:** 

Occupancy: 30 Days Lease Price: Negotiable

8,000 sf of fenced parking located on the corner of Valcour Ave and Front St • 50 surface parking

lot

For more information please contact: Schacker Realty 631-293-3700 info@schackerrealty.com

All information is subject to errors, omissions, modification, and withdrawal.

Measurements may be estimates and information shown should not be relied upon without independent verification.