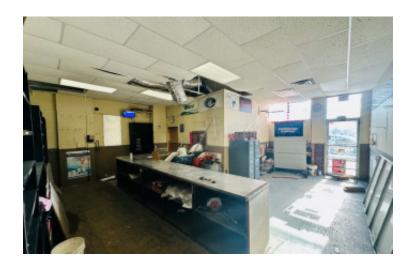

## 5,000 sq. ft. of Industrial Space For Lease Minimum Division 2,500 sq. ft.

1065 Front St, Uniondale

#### **Specifications:**

Building Size: 5,000 sq. ft. Lot Size: 0.28 Acres

Office Space: 2,500 sq. ft.

Ceiling Height: 14.0'

Loading: 1 Drive-in(s)

### **Pricing and Timing:**

Occupancy: Immediately

\$36.00/sq. ft. NNN

(a in/a)

**Lease Price:** 

Up to 5,000 sf industrial space available • Can be divided • Additional 8,000 sf of fenced parking also available