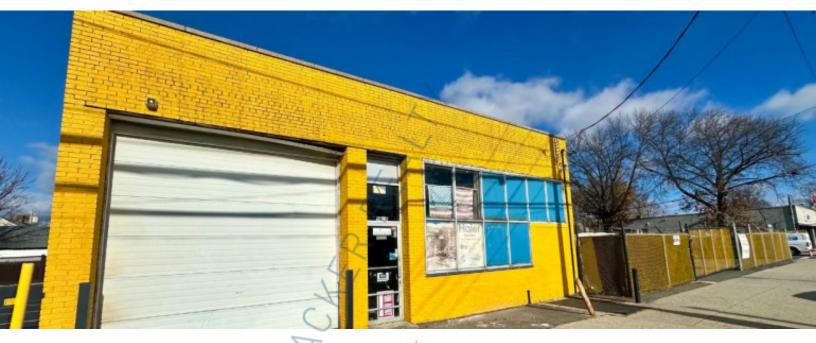

## 5,000 sq. ft. of Industrial Space For Lease Minimum Division 2,500 sq. ft.

1065 Front St, Uniondale

#### **Specifications:**

Building Size: 5,000 sq. ft. Lot Size: 0.28 Acres

Office Space: 2,500 sq. ft.

Ceiling Height: 14.0'

Loading: 1 Drive-in(s)

### **Pricing and Timing:**

Occupancy: Immediately

\$36.00/sq. ft. NNN

(a in/a)

**Lease Price:** 

Up to 5,000 sf industrial space available • Can be divided • Additional 8,000 sf of fenced parking also available