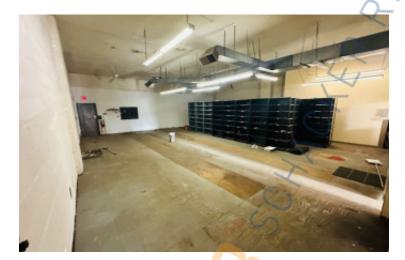

#### **Specifications:**

Building Size: 5,000 sq. ft. Lot Size: 0.28 Acres

Office Space: 2,500 sq. ft.

Ceiling Height: 14.0'

Loading: 1 Drive-in(s)