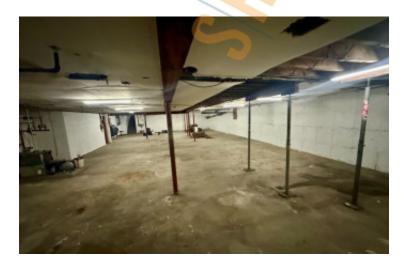

## 5,000 sq. ft. of Industrial Space For Lease Minimum Division 2,500 sq. ft.

1065 Front St, Uniondale

#### **Specifications:**

Building Size: 5,000 sq. ft. Lot Size: 0.28 Acres

Office Space: 2,500 sq. ft.

Ceiling Height: 14.0'

Loading: 1 Drive-in(s)

### **Pricing and Timing:**

Occupancy: Immediately

\$36.00/sq. ft. NNN

(a in/a)

**Lease Price:** 

Up to 5,000 sf industrial space available • Can be divided • Additional 8,000 sf of fenced parking also available