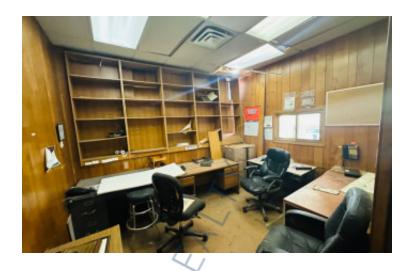

## 5,000 sq. ft. of Industrial Space For Lease Minimum Division 2,500 sq. ft.

1065 Front St, Uniondale

#### **Specifications:**

Building Size: 5,000 sq. ft. Lot Size: 0.28 Acres

Office Space: 2,500 sq. ft.

Ceiling Height: 14.0'

Loading: 1 Drive-in(s)

### **Pricing and Timing:**

Occupancy: Immediately

\$36.00/sq. ft. NNN

(a in/a)

**Lease Price:** 

Up to 5,000 sf industrial space available • Can be divided • Additional 8,000 sf of fenced parking also available