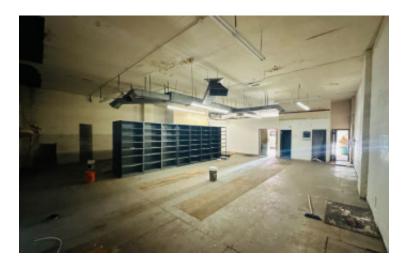

## 5,000 sq. ft. of Industrial Space For Lease Minimum Division 2,500 sq. ft.

1065 Front St, Uniondale

#### **Specifications:**

Building Size: 5,000 sq. ft. Lot Size: 0.28 Acres

Office Space: 2,500 sq. ft.

Ceiling Height: 14.0'

Loading: 1 Drive-in(s)

### **Pricing and Timing:**

Occupancy: Immediately

\$36.00/sq. ft. NNN

(a in/a)

**Lease Price:** 

Up to 5,000 sf industrial space available • Can be divided • Additional 8,000 sf of fenced parking also available