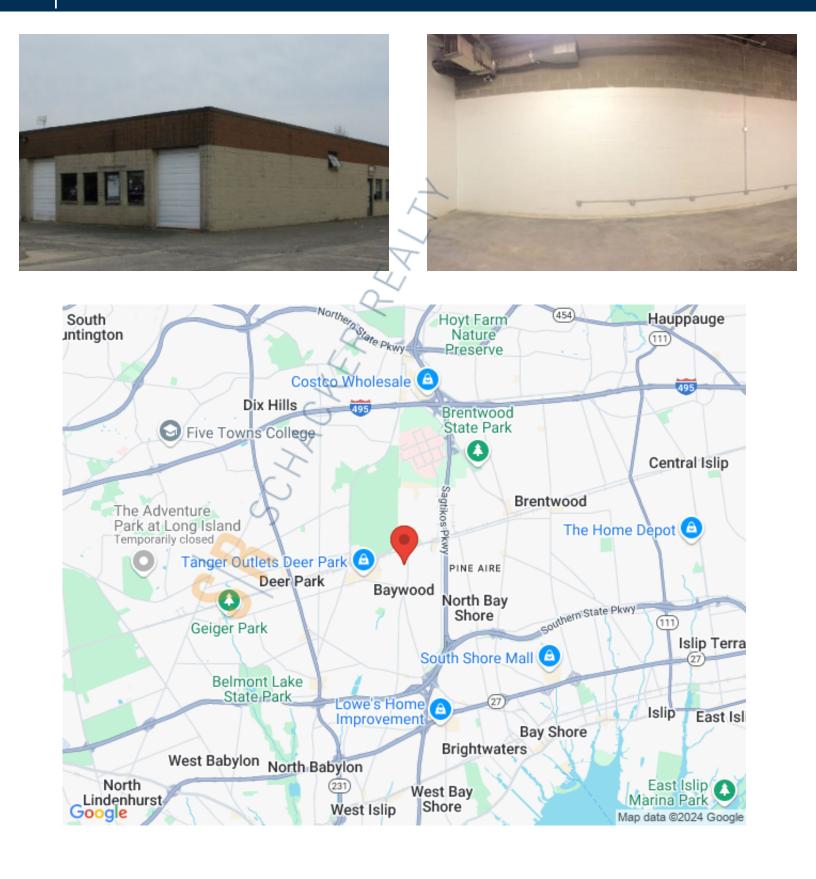

1,500 sq. ft. of Industrial Space For Lease 60 Corbin Ave, Bay Shore

60 Corbin Ave, Bay Shore

SCHACKER REALTY