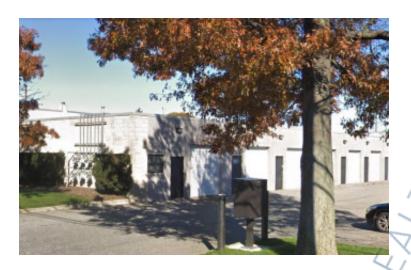

## 1,650 sq. ft. of Industrial Space For Lease Minimum Division 825 sq. ft.

111 Cabot St, West Babylon

## **Specifications:**

Building Size: 7,000 sq. ft.
Lot Size: 0.43 Acres
Loading: 1 Drive-in(s)

Two units are available each are 825 sf