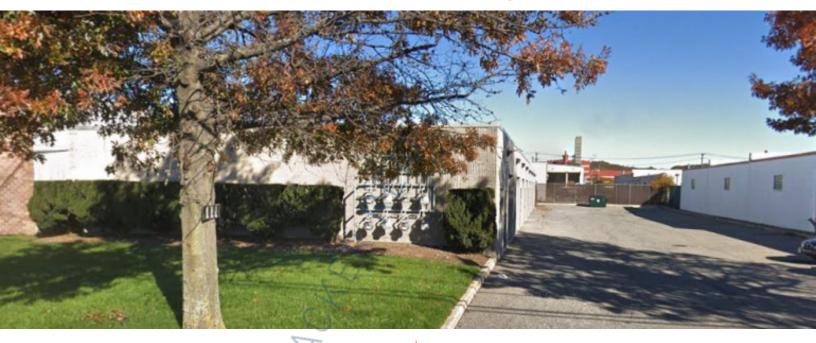

## 1,650 sq. ft. of Industrial Space For Lease Minimum Division 825 sq. ft.

111 Cabot St, West Babylon

## **Specifications:**

Building Size: 7,000 sq. ft.
Lot Size: 0.43 Acres
Loading: 1 Drive-in(s)

Two units are available each are 825 sf