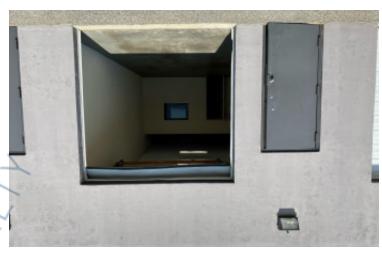

## **Specifications:**

Building Size: 7,000 sq. ft.
Lot Size: 0.43 Acres
Loading: 1 Drive-in(s)

Two units are available each are 825 sf