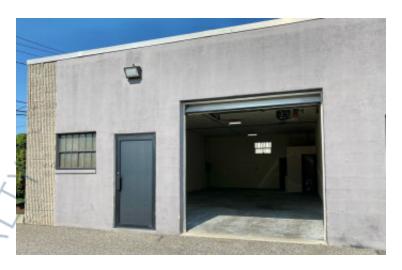

## 1,650 sq. ft. of Industrial Space For Lease Minimum Division 825 sq. ft.

111 Cabot St, West Babylon

## **Specifications:**

Building Size: 7,000 sq. ft.
Lot Size: 0.43 Acres
Loading: 1 Drive-in(s)

Two units are available each are 825 sf