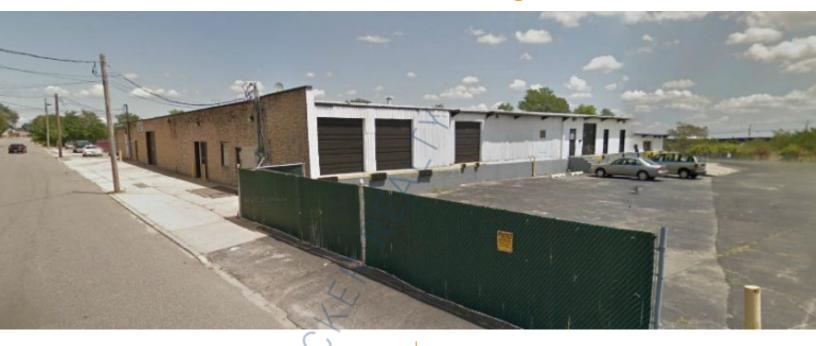

## 4,200 sq. ft. of Industrial Space For Lease

71 E Carmans Rd, Farmingdale

## **Specifications:**

Building Size: 4,200 sq. ft.

Ceiling Height: 11.1'

Loading: 3 Dock(s), 1 Drive-in(s)

Power: 200 amps

**Pricing and Timing:** 

Occupancy: 01/01/2025

Lease Price: \$15.75/sq. ft. Gross

Warehouse & Storage • Heat type electric in office, Gas in warehouse • Suites A and D are

available

For more information please contact: Schacker Realty 631-293-3700 info@schackerrealty.com

For more information please contact: Schacker Realty 631-293-3700 info@schackerrealty.com