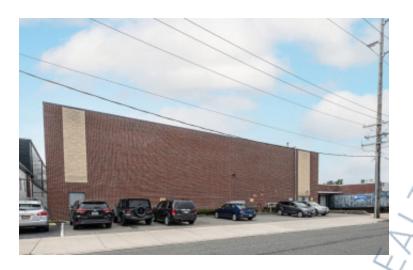

## 29,886 sq. ft. of Industrial Space For Lease

205 E 2nd St, Mineola

## **Specifications:**

Building Size: 42,904 sq. ft. Lot Size: 0.38 Acres Office Space: 5% BTS

Ceiling Height 1: 26.6' @ 27,009 sq. ft. Ceiling Height 2: 14.0' @ 3,009 sq. ft.

Loading: 2 Dock(s)
Power: 1,200 amps

Parking: 11 Sewers: Yes