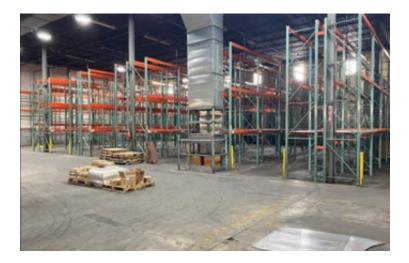

## **Specifications:**

Building Size: 42,904 sq. ft. Lot Size: 0.38 Acres Office Space: 5% BTS

Ceiling Height 1: 26.6' @ 27,009 sq. ft. Ceiling Height 2: 14.0' @ 3,009 sq. ft.

Loading: 2 Dock(s)
Power: 1,200 amps

## **Pricing and Timing:**

Occupancy: Immediately Lease Price: Negotiable

Suite B • This space presently has a mezzanine that will be removed leaving a high ceiling space ideal for warehouse and distribution.