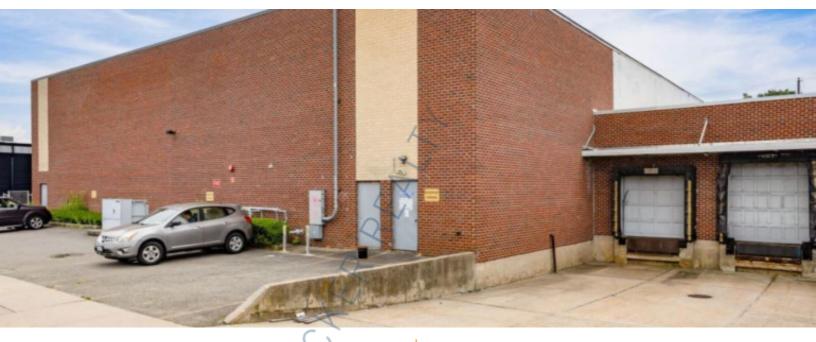

## 29,886 sq. ft. of Industrial Space For Lease

205 E 2nd St, Mineola

## **Specifications:**

Building Size: 42,904 sq. ft. Lot Size: 0.38 Acres Office Space: 5% BTS

Ceiling Height 1: 26.6' @ 27,009 sq. ft. Ceiling Height 2: 14.0' @ 3,009 sq. ft.

Loading: 2 Dock(s)
Power: 1,200 amps