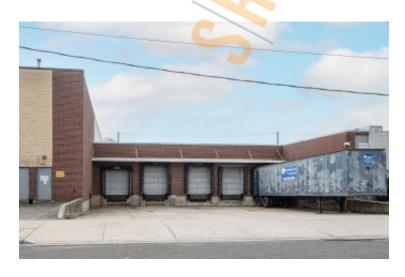

## **Specifications:**

Building Size: 42,904 sq. ft. Lot Size: 0.38 Acres Office Space: 5% BTS

Ceiling Height 1: 26.6' @ 27,009 sq. ft. Ceiling Height 2: 14.0' @ 3,009 sq. ft.

Loading: 2 Dock(s)
Power: 1,200 amps