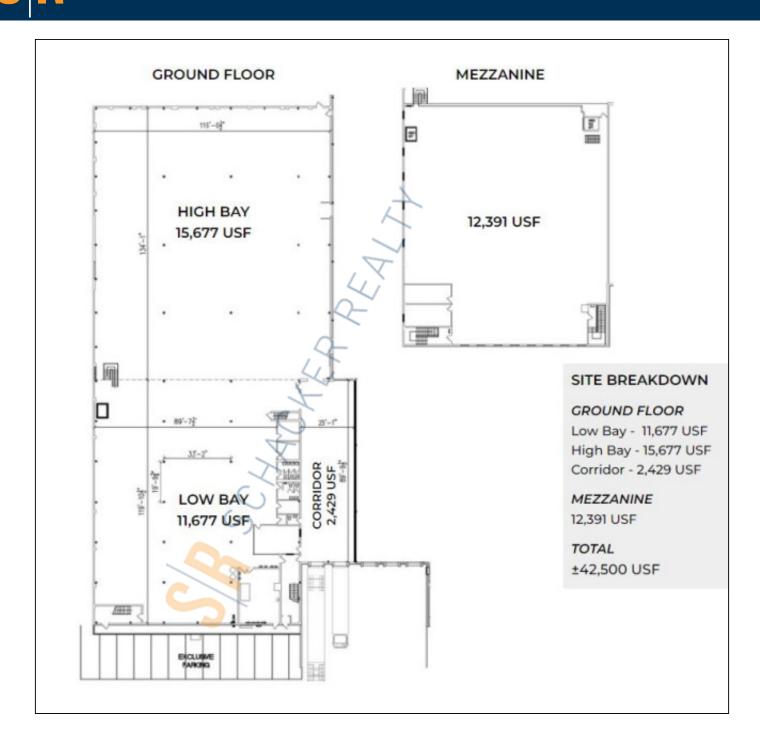

## **Specifications:**

Building Size: 42,904 sq. ft. Lot Size: 0.38 Acres Office Space: 5% BTS

Ceiling Height 1: 26.6' @ 27,009 sq. ft. Ceiling Height 2: 14.0' @ 3,009 sq. ft.

Loading: 2 Dock(s)
Power: 1,200 amps