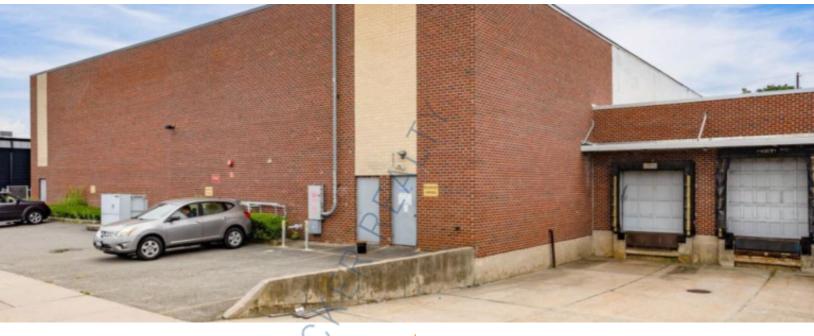

## 42,500 sq. ft. of Industrial Space For Lease

205 E 2nd St, Mineola

**Specifications:** 

Building Size: 42,904 sq. ft. Lot Size: 0.38 Acres Office Space: 5% BTS

Ceiling Height 1: 26.6' @ 15,667 sq. ft. Ceiling Height 2: 15.9' @ 2,429 sq. ft.

Loading: 2 Dock(s)
Power: 1,200 amps
Parking: 11
Sewers: Yes

**Pricing and Timing:** 

Occupancy: Immediately Lease Price: Negotiable

Suite A • Building has multiple ceiling heights • 12,391sf mezzanine included in building square footage • BTS office space (5%) • Proximity to LIE, Northern State, Jericho Tpke and Old Country Rd • Less than a mile to Mineola LIRR • 20-30 minutes to LaGuardia and JFK Airports