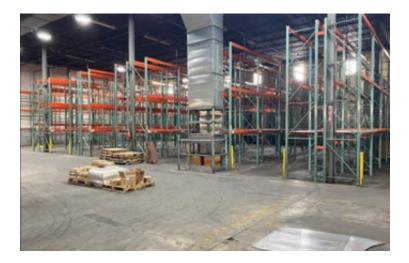

## 42,500 sq. ft. of Industrial Space For Lease

205 E 2nd St, Mineola

**Specifications:** 

Building Size: 42,904 sq. ft. Lot Size: 0.38 Acres Office Space: 5% BTS

Ceiling Height 1: 26.6' @ 15,667 sq. ft. Ceiling Height 2: 15.9' @ 2,429 sq. ft.

Loading: 2 Dock(s)
Power: 1,200 amps
Parking: 11
Sewers: Yes

**Pricing and Timing:** 

Occupancy: Immediately Lease Price: Negotiable

Suite A • Building has multiple ceiling heights • 12,391sf mezzanine included in building square footage • BTS office space (5%) • Proximity to LIE, Northern State, Jericho Tpke and Old Country Rd • Less than a mile to Mineola LIRR • 20-30 minutes to LaGuardia and JFK Airports