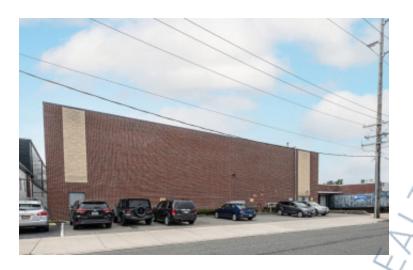

## 42,500 sq. ft. of Industrial Space For Lease

205 E 2nd St, Mineola

**Specifications:** 

Building Size: 42,904 sq. ft. Lot Size: 0.38 Acres Office Space: 5% BTS

Ceiling Height 1: 26.6' @ 15,667 sq. ft. Ceiling Height 2: 15.9' @ 2,429 sq. ft.

Loading: 2 Dock(s)
Power: 1,200 amps
Parking: 11
Sewers: Yes

**Pricing and Timing:** 

Occupancy: Immediately Lease Price: Negotiable

Suite A • Building has multiple ceiling heights • 12,391sf mezzanine included in building square footage • BTS office space (5%) • Proximity to LIE, Northern State, Jericho Tpke and Old Country Rd • Less than a mile to Mineola LIRR • 20-30 minutes to LaGuardia and JFK Airports