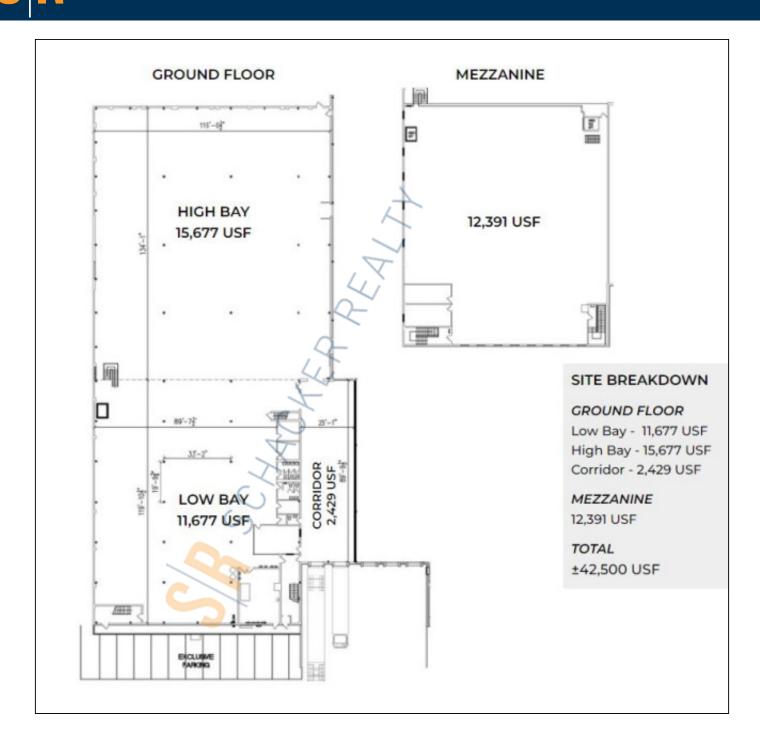

## 42,500 sq. ft. of Industrial Space For Lease

205 E 2nd St, Mineola

**Specifications:** 

Building Size: 42,904 sq. ft. Lot Size: 0.38 Acres Office Space: 5% BTS

Ceiling Height 1: 26.6' @ 15,667 sq. ft. Ceiling Height 2: 15.9' @ 2,429 sq. ft.

Loading: 2 Dock(s)
Power: 1,200 amps
Parking: 11
Sewers: Yes

**Pricing and Timing:** 

Occupancy: Immediately Lease Price: Negotiable

Suite A • Building has multiple ceiling heights • 12,391sf mezzanine included in building square footage • BTS office space (5%) • Proximity to LIE, Northern State, Jericho Tpke and Old Country Rd • Less than a mile to Mineola LIRR • 20-30 minutes to LaGuardia and JFK Airports