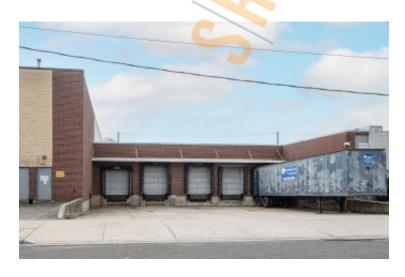

Loading: 2 Dock(s)
Power: 1,200 amps
Parking: 11
Sewers: Yes

**Pricing and Timing:** 

Occupancy: Immediately Lease Price: Negotiable

Suite A • Building has multiple ceiling heights • 12,391sf mezzanine included in building square footage • BTS office space (5%) • Proximity to LIE, Northern State, Jericho Tpke and Old Country Rd • Less than a mile to Mineola LIRR • 20-30 minutes to LaGuardia and JFK Airports