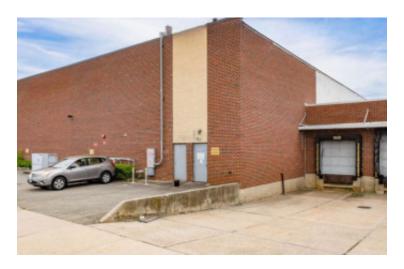

Loading: 2 Dock(s)
Power: 1,200 amps
Parking: 11
Sewers: Yes

**Pricing and Timing:** 

Occupancy: Immediately Lease Price: Negotiable

Suite A • Building has multiple ceiling heights • 12,391sf mezzanine included in building square footage • BTS office space (5%) • Proximity to LIE, Northern State, Jericho Tpke and Old Country Rd • Less than a mile to Mineola LIRR • 20-30 minutes to LaGuardia and JFK Airports