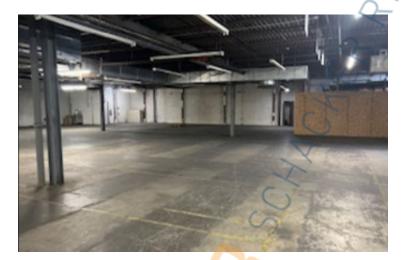

## 42,500 sq. ft. of Industrial Space For Lease

205 E 2nd St, Mineola

**Specifications:** 

Building Size: 42,904 sq. ft. Lot Size: 0.38 Acres Office Space: 5% BTS

Ceiling Height 1: 26.6' @ 15,667 sq. ft. Ceiling Height 2: 15.9' @ 2,429 sq. ft.

Loading: 2 Dock(s)
Power: 1,200 amps
Parking: 11
Sewers: Yes

**Pricing and Timing:** 

Occupancy: Immediately Lease Price: Negotiable

Suite A • Building has multiple ceiling heights • 12,391sf mezzanine included in building square footage • BTS office space (5%) • Proximity to LIE, Northern State, Jericho Tpke and Old Country Rd • Less than a mile to Mineola LIRR • 20-30 minutes to LaGuardia and JFK Airports