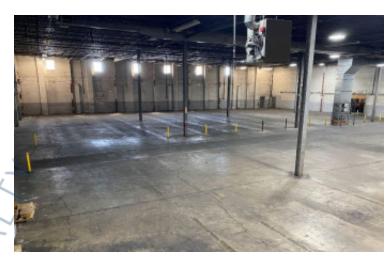

## 42,500 sq. ft. of Industrial Space For Lease

205 E 2nd St, Mineola

**Specifications:** 

Building Size: 42,904 sq. ft. Lot Size: 0.38 Acres Office Space: 5% BTS

Ceiling Height 1: 26.6' @ 15,667 sq. ft. Ceiling Height 2: 15.9' @ 2,429 sq. ft.

Loading: 2 Dock(s)
Power: 1,200 amps
Parking: 11
Sewers: Yes

**Pricing and Timing:** 

Occupancy: Immediately Lease Price: Negotiable

Suite A • Building has multiple ceiling heights • 12,391sf mezzanine included in building square footage • BTS office space (5%) • Proximity to LIE, Northern State, Jericho Tpke and Old Country Rd • Less than a mile to Mineola LIRR • 20-30 minutes to LaGuardia and JFK Airports