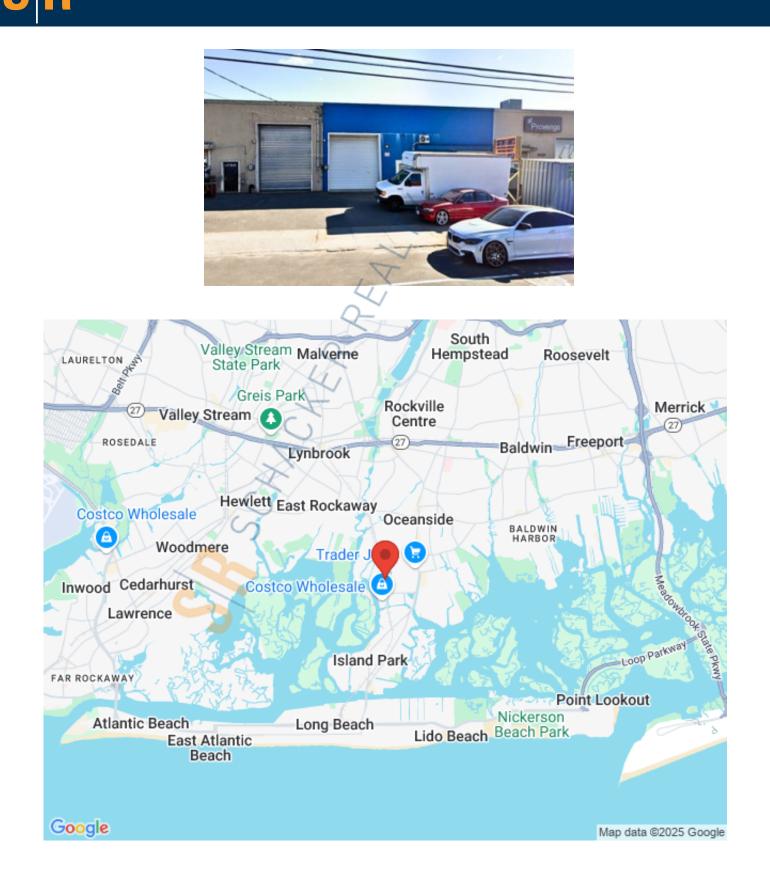

rs:         |
|                 |

**IS:** 12,149 sq. ft. 0.46 Acres 20.0' 1 Drive-in(s) 200 amps 1:1000 Yes

### Pricing and Timing: Occupancy: 3/1/2025 Lease Price: \$22.00/sq. ft. Modified gross

Suite B • Ideally located 2,500 sf warehouse • Large electric overhead door • Excellent distribution/ storage light manufacturing facility

#### For more information please contact: Schacker Realty 631-293-3700 info@schackerrealty.com

All information is subject to errors, omissions, modification, and withdrawal. Measurements may be estimates and information shown should not be relied upon without independent verification. This advertisement does not suggest that the broker has a listing or has done a transaction in this property or properties.

## 3537 Lawson Blvd, Oceanside

SCHACKER REALTY



#### For more information please contact: Schacker Realty 631-293-3700 info@schackerrealty.com

All information is subject to errors, omissions, modification, and withdrawal. Measurements may be estimates and information shown should not be relied upon without independent verification. This advertisement does not suggest that the broker has a listing or has done a transaction in this property or properties.



## 3537 Lawson Blvd, Oceanside



#### For more information please contact: Schacker Realty 631-293-3700 info@schackerrealty.com

All information is subject to errors, omissions, modification, and withdrawal. Measurements may be estimates and information shown should not be relied upon without independent verification. This advertisement does not suggest that the broker has a listi