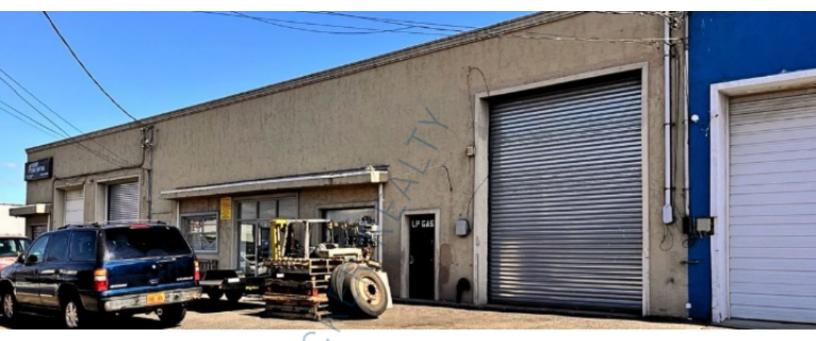

# 2,500 sq. ft. of Industrial Space For Lease 3537 Lawson Blvd, Oceanside

### Pricing and Timing: Occupancy: 3/1/2025 Lease Price: \$22.00/sq. ft. Modified gross

Suite B • Ideally located 2,500 sf warehouse • Large electric overhead door • Excellent distribution/ storage light manufacturing facility