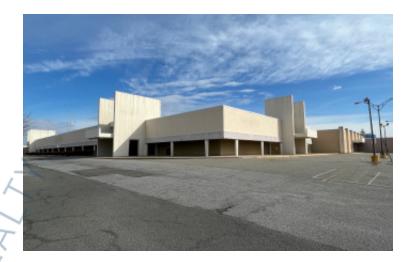

63,009 sq. ft. of Retail Space For Lease 195 N Broadway, Hicksville

# **Pricing and Timing:**

Occupancy: Lease Price: Taxes:

Vacant \$25.00/sq. ft. Net \$1,966,592.54 (\$7.25/sq. ft.)

Former Sears Dept. store. Major renovation to occur. Divisible. Developer will consider financing and performing considerable tenant specific renovation. Less than 1/2 mile from LIRR Hicksville train station. Close to Long Island Expwy • Lower level 128,143sf will be industrial space, LL has loading • 143,270 sf used as office/retail space, fits 359-1,147 people