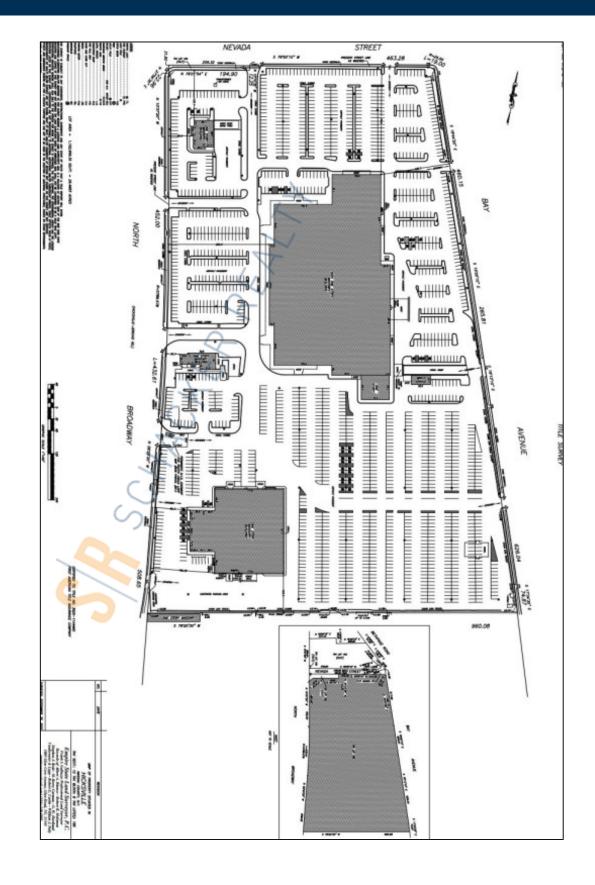

## **Specifications:**

 Building Size:
 271,413 sq. ft.

 Lot Size:
 26.39 Acres

 Ceiling Height 1:
 20.0' @ 143,270 sq. ft.

 Ceiling Height 2:
 15.2' @ 128,143 sq. ft.

 Loading:
 5 Dock(s)

 Sewers:
 Yes

# **Pricing and Timing:**

Occupancy: Lease Price: Taxes:

Vacant \$25.00/sq. ft. Net \$1,966,592.54 (\$7.25/sq. ft.)

Former Sears Dept. store. Major renovation to occur. Divisible. Developer will consider financing and performing considerable tenant specific renovation. Less than 1/2 mile from LIRR Hicksville train station. Close to Long Island Expwy • Lower level 128,143sf will be industrial space, LL has loading • 143,270 sf used as office/retail space, fits 359-1,147 people