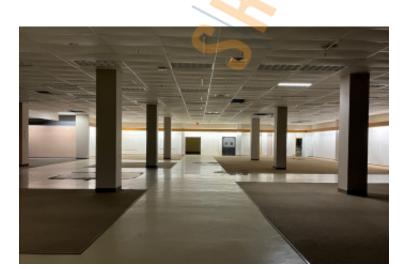

# **Pricing and Timing:**

Occupancy: Lease Price: Taxes:

Vacant \$25.00/sq. ft. Net \$1,966,592.54 (\$7.25/sq. ft.)

Former Sears Dept. store. Major renovation to occur. Divisible. Developer will consider financing and performing considerable tenant specific renovation. Less than 1/2 mile from LIRR Hicksville train station. Close to Long Island Expwy • Lower level 128,143sf will be industrial space, LL has loading • 143,270 sf used as office/retail space, fits 359-1,147 people