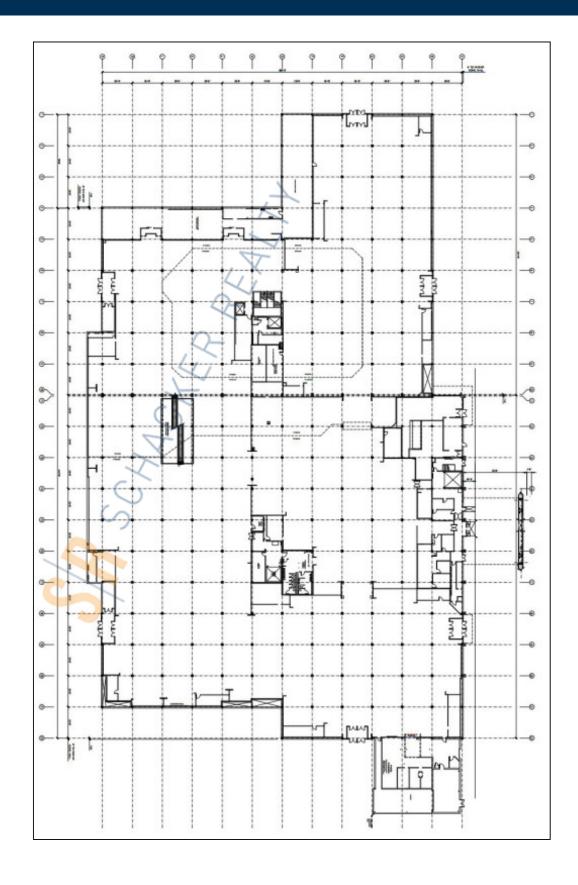

## **Specifications:**

 Building Size:
 271,413 sq. ft.

 Lot Size:
 26.39 Acres

 Ceiling Height 1:
 20.0' @ 143,270 sq. ft.

 Ceiling Height 2:
 15.2' @ 128,143 sq. ft.

 Loading:
 5 Dock(s)

 Sewers:
 Yes

# **Pricing and Timing:**

Occupancy: Lease Price: Taxes:

Vacant \$25.00/sq. ft. Net \$1,966,592.54 (\$7.25/sq. ft.)

Former Sears Dept. store. Major renovation to occur. Divisible. Developer will consider financing and performing considerable tenant specific renovation. Less than 1/2 mile from LIRR Hicksville train station. Close to Long Island Expwy • Lower level 128,143sf will be industrial space, LL has loading • 143,270 sf used as office/retail space, fits 359-1,147 people