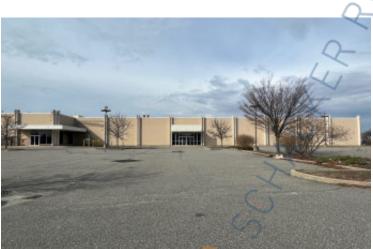

63,009 sq. ft. of Retail Space For Lease 195 N Broadway, Hicksville

# **Pricing and Timing:**

Occupancy: Lease Price: Taxes:

Vacant \$25.00/sq. ft. Net \$1,966,592.54 (\$7.25/sq. ft.)

Former Sears Dept. store. Major renovation to occur. Divisible. Developer will consider financing and performing considerable tenant specific renovation. Less than 1/2 mile from LIRR Hicksville train station. Close to Long Island Expwy • Lower level 128,143sf will be industrial space, LL has loading • 143,270 sf used as office/retail space, fits 359-1,147 people