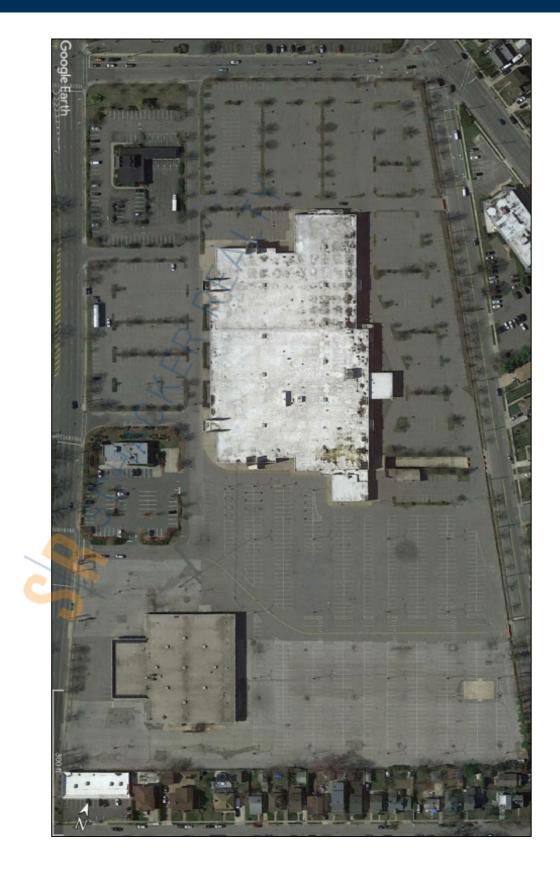

## **Specifications:**

 Building Size:
 271,413 sq. ft.

 Lot Size:
 26.39 Acres

 Ceiling Height 1:
 20.0' @ 143,270 sq. ft.

 Ceiling Height 2:
 15.2' @ 128,143 sq. ft.

 Loading:
 5 Dock(s)

 Sewers:
 Yes

# **Pricing and Timing:**

Occupancy: Lease Price: Taxes:

Vacant \$25.00/sq. ft. Net \$1,966,592.54 (\$7.25/sq. ft.)

Former Sears Dept. store. Major renovation to occur. Divisible. Developer will consider financing and performing considerable tenant specific renovation. Less than 1/2 mile from LIRR Hicksville train station. Close to Long Island Expwy • Lower level 128,143sf will be industrial space, LL has loading • 143,270 sf used as office/retail space, fits 359-1,147 people