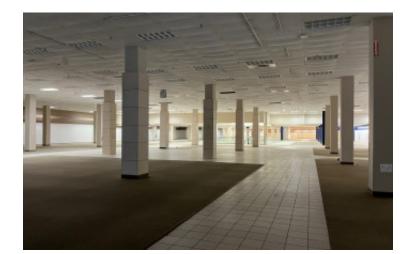

## **Specifications:**

 Building Size:
 271,413 sq. ft.

 Lot Size:
 26.39 Acres

 Ceiling Height 1:
 20.0' @ 143,270 sq. ft.

 Ceiling Height 2:
 15.2' @ 128,143 sq. ft.

 Loading:
 5 Dock(s)

 Sewers:
 Yes

# **Pricing and Timing:**

Occupancy: Lease Price: Taxes:

Vacant \$25.00/sq. ft. Net \$1,966,592.54 (\$7.25/sq. ft.)

Former Sears Dept. store. Major renovation to occur. Divisible. Developer will consider financing and performing considerable tenant specific renovation. Less than 1/2 mile from LIRR Hicksville train station. Close to Long Island Expwy • Lower level 128,143sf will be industrial space, LL has loading • 143,270 sf used as office/retail space, fits 359-1,147 people