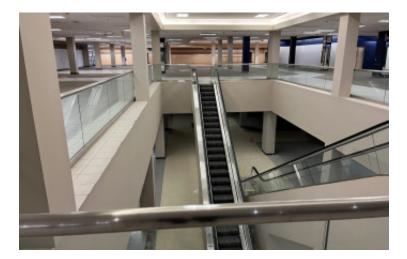

# **Pricing and Timing:**

Occupancy: Lease Price: Taxes:

Vacant \$25.00/sq. ft. Net \$1,966,592.54 (\$7.25/sq. ft.)

Former Sears Dept. store. Major renovation to occur. Divisible. Developer will consider financing and performing considerable tenant specific renovation. Less than 1/2 mile from LIRR Hicksville train station. Close to Long Island Expwy • Lower level 128,143sf will be industrial space, LL has loading • 143,270 sf used as office/retail space, fits 359-1,147 people