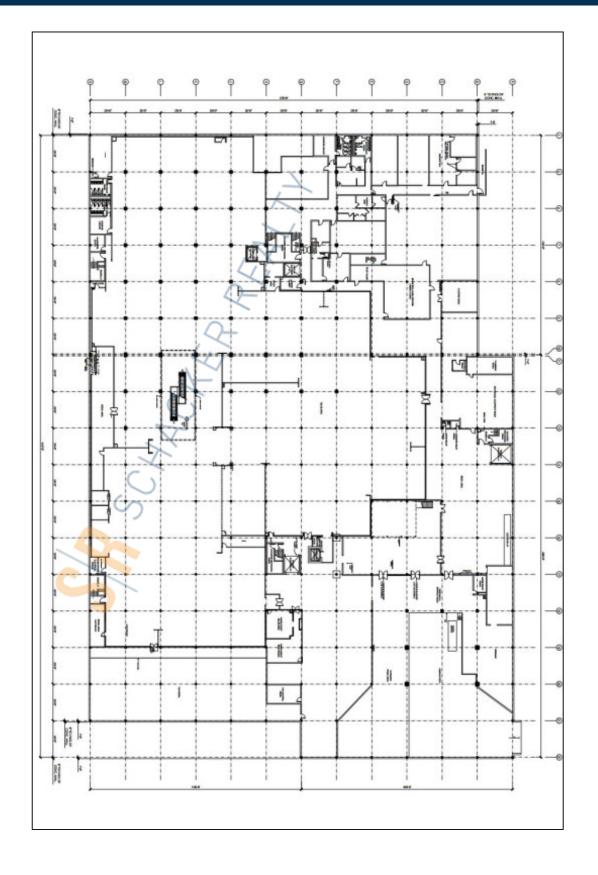

## **Specifications:**

 Building Size:
 271,413 sq. ft.

 Lot Size:
 26.39 Acres

 Ceiling Height 1:
 20.0' @ 143,270 sq. ft.

 Ceiling Height 2:
 15.2' @ 128,143 sq. ft.

 Loading:
 5 Dock(s)

 Sewers:
 Yes

# **Pricing and Timing:**

Occupancy: Lease Price: Taxes:

Vacant \$25.00/sq. ft. Net \$1,966,592.54 (\$7.25/sq. ft.)

Former Sears Dept. store. Major renovation to occur. Divisible. Developer will consider financing and performing considerable tenant specific renovation. Less than 1/2 mile from LIRR Hicksville train station. Close to Long Island Expwy • Lower level 128,143sf will be industrial space, LL has loading • 143,270 sf used as office/retail space, fits 359-1,147 people