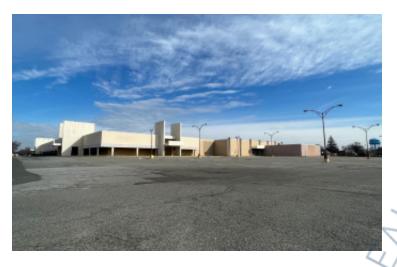

63,009 sq. ft. of Retail Space For Lease 195 N Broadway, Hicksville

# **Pricing and Timing:**

Occupancy: Lease Price: Taxes:

Vacant \$25.00/sq. ft. Net \$1,966,592.54 (\$7.25/sq. ft.)

Former Sears Dept. store. Major renovation to occur. Divisible. Developer will consider financing and performing considerable tenant specific renovation. Less than 1/2 mile from LIRR Hicksville train station. Close to Long Island Expwy • Lower level 128,143sf will be industrial space, LL has loading • 143,270 sf used as office/retail space, fits 359-1,147 people