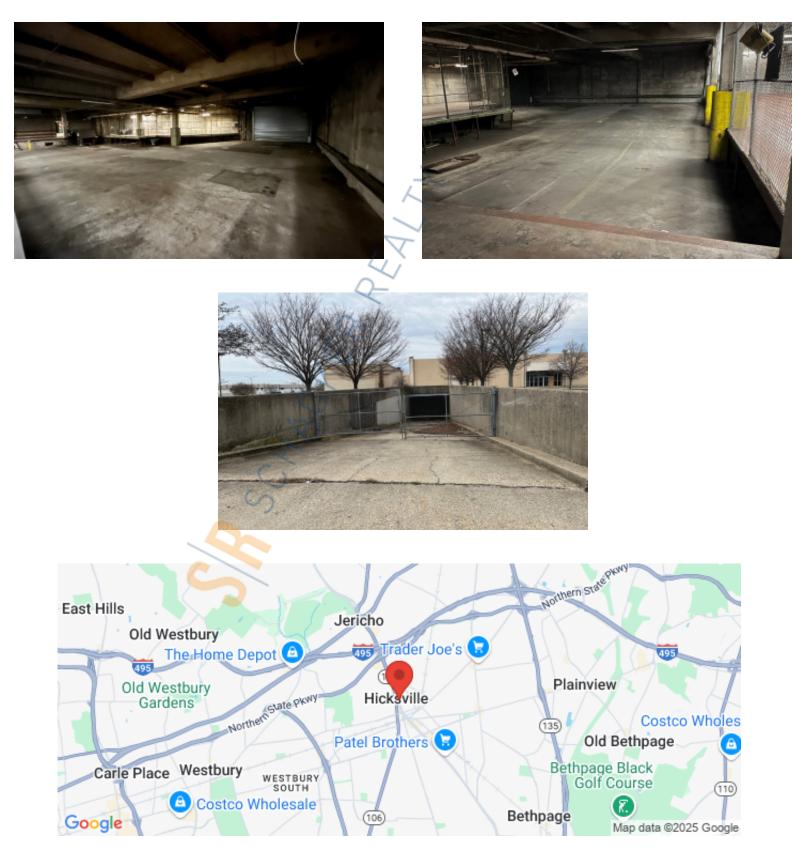

# **Pricing and Timing:**

Occupancy: Lease Price: Taxes:

Vacant \$25.00/sq. ft. Net \$1,966,592.54 (\$7.25/sq. ft.)

Former Sears Dept. store. Major renovation to occur. Divisible. Developer will consider financing and performing considerable tenant specific renovation. Less than 1/2 mile from LIRR Hicksville train station. Close to Long Island Expwy • Lower level 128,143sf will be industrial space, LL has loading • 143,270 sf used as office/retail space, fits 359-1,147 people