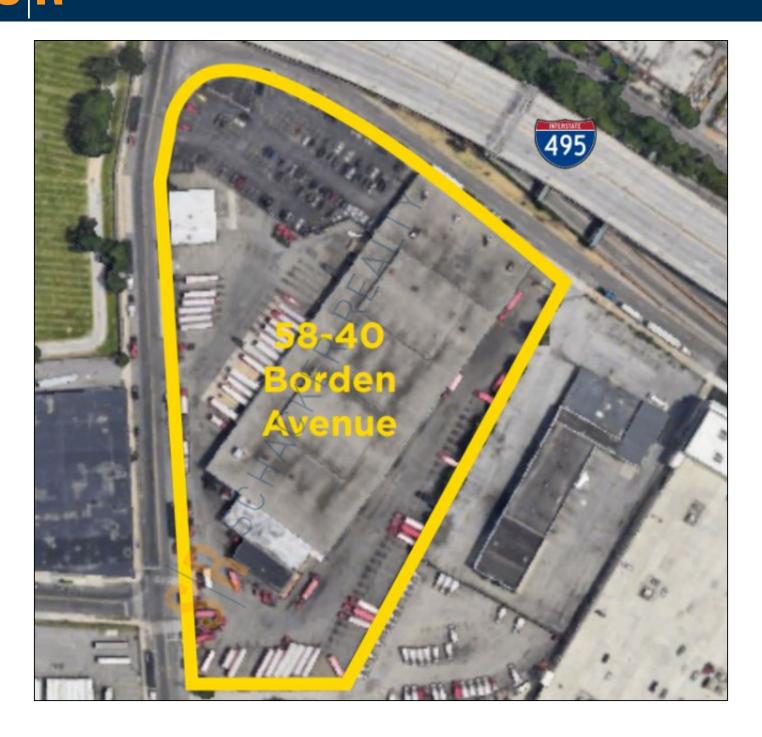

## 102,250 sq. ft. of Industrial Space For Lease

58-40 Borden Ave, Maspeth

## **Specifications:**

Building Size: 102,250 sq. ft. Lot Size: 7.04 Acres

Office Space: 12,500 sq. ft.

Ceiling Height: 24.0'

Loading: 13 Dock(s), 4 Drive-in(s)

Parking: 145 Sewers: Yes

## **Pricing and Timing:**

Occupancy: Immediately Lease Price: \$25.00/sq. ft. Net

Warehouse facility with extra parking for lease at additional cost • great condition • 2 truck maintenance buildings attached to rear of warehouse 2 additional small buildings on site; Minutes to I-278 (BQE) and 495 (Long Island Expwy)