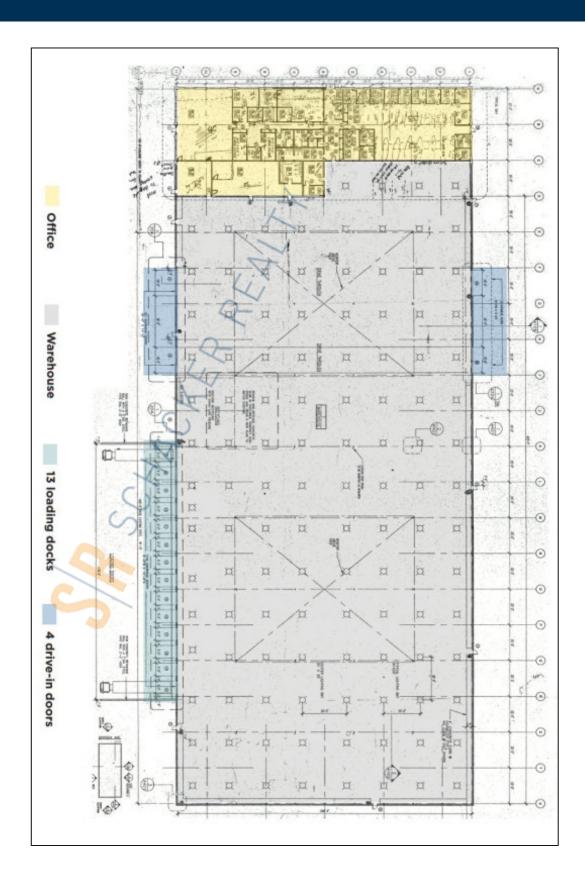

## **Specifications:**

Building Size: 102,250 sq. ft. Lot Size: 7.04 Acres

Office Space: 12,500 sq. ft.

Ceiling Height: 24.0'

Loading: 13 Dock(s), 4 Drive-in(s)

Parking: 145 Sewers: Yes

## **Pricing and Timing:**

Occupancy: Immediately Lease Price: \$25.00/sq. ft. Net

Warehouse facility with extra parking for lease at additional cost • great condition • 2 truck maintenance buildings attached to rear of warehouse 2 additional small buildings on site; Minutes to I-278 (BQE) and 495 (Long Island Expwy)