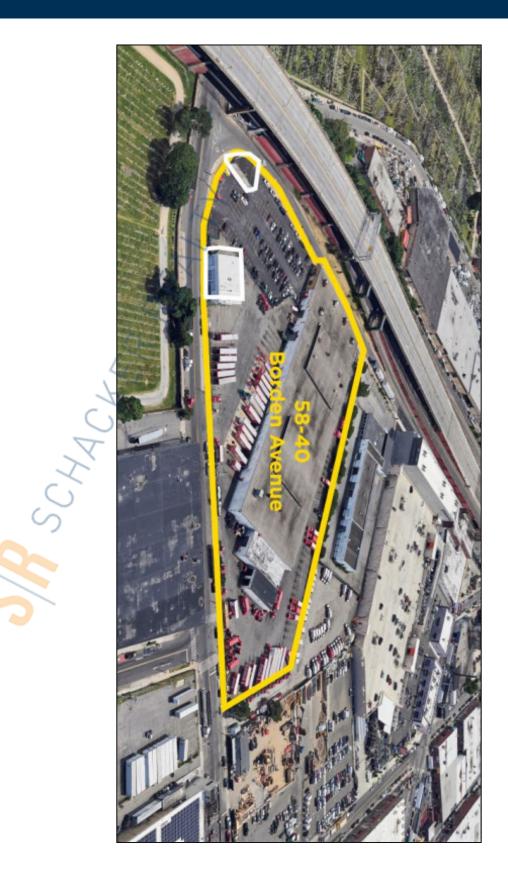

## 102,250 sq. ft. of Industrial Space For Lease

58-40 Borden Ave, Maspeth

## **Specifications:**

Building Size: 102,250 sq. ft. Lot Size: 7.04 Acres

Office Space: 12,500 sq. ft.

Ceiling Height: 24.0'

Loading: 13 Dock(s), 4 Drive-in(s)

Parking: 145 Sewers: Yes

## **Pricing and Timing:**

Occupancy: Immediately Lease Price: \$25.00/sq. ft. Net

Warehouse facility with extra parking for lease at additional cost • great condition • 2 truck maintenance buildings attached to rear of warehouse 2 additional small buildings on site; Minutes to I-278 (BQE) and 495 (Long Island Expwy)