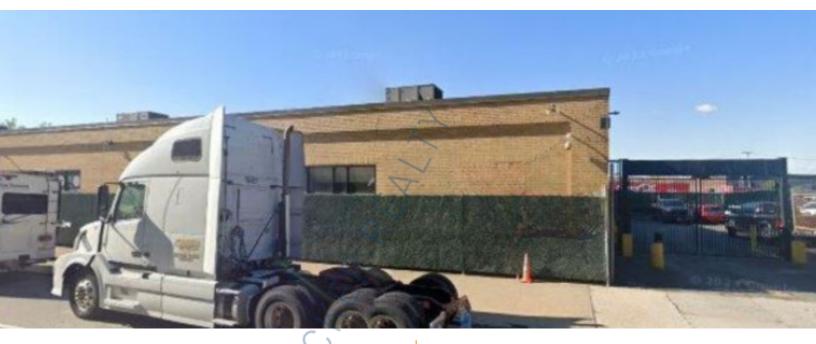

## 102,250 sq. ft. of Industrial Space For Lease

58-40 Borden Ave, Maspeth

## **Pricing and Timing:**

Occupancy: Immediately Lease Price: \$25.00/sq. ft. Net

Warehouse facility with extra parking for lease at additional cost • great condition • 2 truck maintenance buildings attached to rear of warehouse 2 additional small buildings on site; Minutes to I-278 (BQE) and 495 (Long Island Expwy)