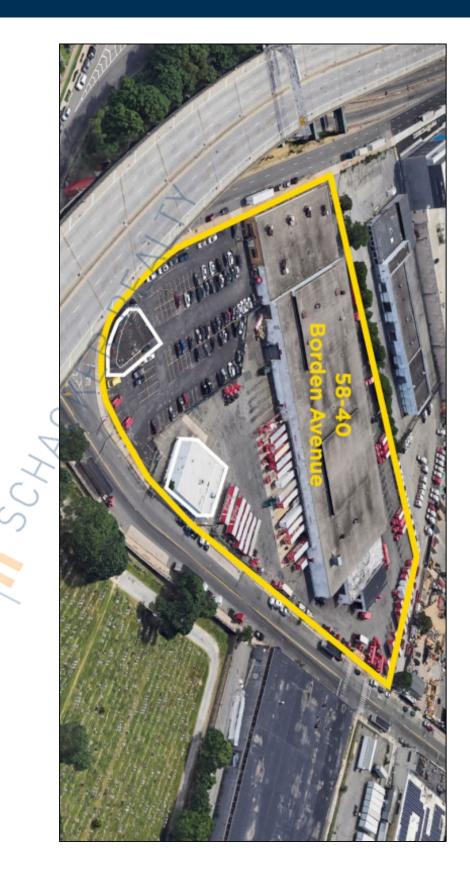

## 102,250 sq. ft. of Industrial Space For Lease

58-40 Borden Ave, Maspeth

## **Specifications:**

Building Size: 102,250 sq. ft. Lot Size: 7.04 Acres

Office Space: 12,500 sq. ft.

Ceiling Height: 24.0'

Loading: 13 Dock(s), 4 Drive-in(s)

Parking: 145 Sewers: Yes

## **Pricing and Timing:**

Occupancy: Immediately Lease Price: \$25.00/sq. ft. Net

Warehouse facility with extra parking for lease at additional cost • great condition • 2 truck maintenance buildings attached to rear of warehouse 2 additional small buildings on site; Minutes to I-278 (BQE) and 495 (Long Island Expwy)