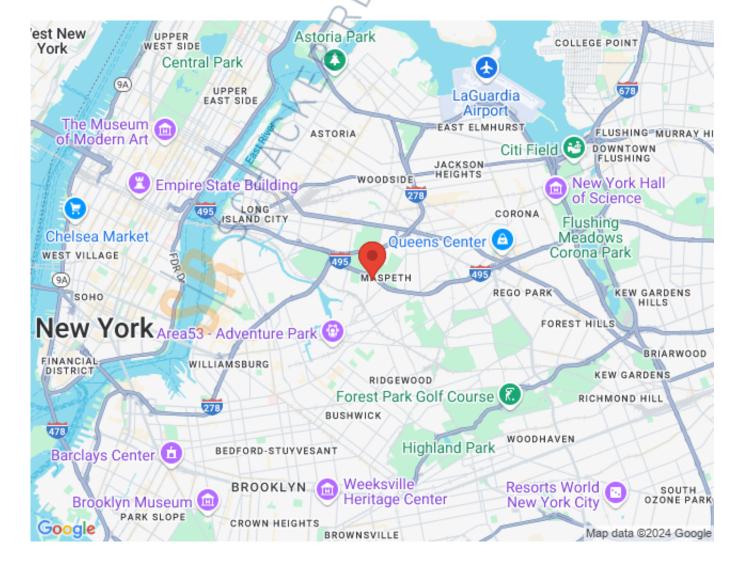

## 102,250 sq. ft. of Industrial Space For Lease

58-40 Borden Ave, Maspeth



## **Specifications:**

Building Size: 102,250 sq. ft. Lot Size: 7.04 Acres

Office Space: 12,500 sq. ft.

Ceiling Height: 24.0'

Loading: 13 Dock(s), 4 Drive-in(s)

Parking: 145 Sewers: Yes

## **Pricing and Timing:**

Occupancy: Immediately Lease Price: \$25.00/sq. ft. Net

Warehouse facility with extra parking for lease at additional cost • great condition • 2 truck maintenance buildings attached to rear of warehouse 2 additional small buildings on site; Minutes to I-278 (BQE) and 495 (Long Island Expwy)

For more information please contact: Schacker Realty 631-293-3700 info@schackerrealty.com







All information is subject to errors, omissions, modification, and withdrawal.

Measurements may be estimates and information shown should not be relied upon without independent verification.

This advertisement does not suggest that the broker has a listing or has done a transaction in this property or properties.



All information is subject to errors, omissions, modification, and withdrawal.

Measurements may be estimates and information shown should not be relied upon without independent verification.

This advertisement does not suggest that the broker has a listing or has done a transaction in this property or properties.





All information is subject to errors, omissions, modification, and withdrawal.

Measurements may be estimates and information shown should not be relied upo