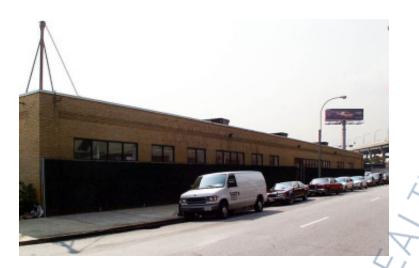

## 102,250 sq. ft. of Industrial Space For Lease

58-40 Borden Ave, Maspeth

## **Pricing and Timing:**

Occupancy: Immediately Lease Price: \$25.00/sq. ft. Net

Warehouse facility with extra parking for lease at additional cost • great condition • 2 truck maintenance buildings attached to rear of warehouse 2 additional small buildings on site; Minutes to I-278 (BQE) and 495 (Long Island Expwy)