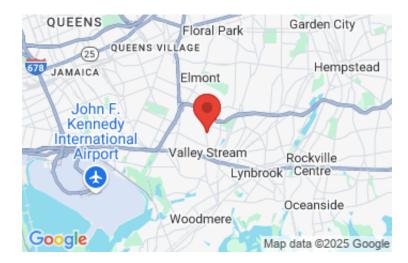

## 30,000 sq. ft. of School Space For Lease Minimum Division 20,000 sq. ft.

50 Rose Ave, Valley Stream

## **Features and Notes**

17 large classrooms, gym / auditorium, lunch room, nurse's office and offices for principal and assistant • 66-space shared parking lot • Southern State Pkwy, Belt Pkwy, Cross Island Pkwy, Sunrise Hwy and LIRR Valley Stream Station are all within +/- 1 mile • N1 bus stop +/- 200 feet from main entrance • (Religious symbols in or on school building may be removed and / or covered with tenant's name and information about tenant's program)