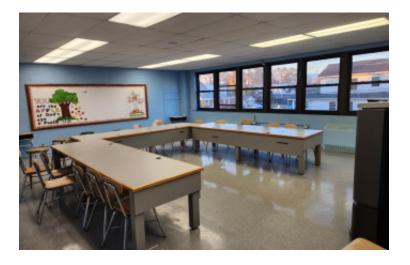

## **Features and Notes**

17 large classrooms, gym / auditorium, lunch room, nurse's office and offices for principal and assistant • 66-space shared parking lot • Southern State Pkwy, Belt Pkwy, Cross Island Pkwy, Sunrise Hwy and LIRR Valley Stream Station are all within +/- 1 mile • N1 bus stop +/- 200 feet from main entrance • (Religious symbols in or on school building may be removed and / or covered with tenant's name and information about tenant's program)