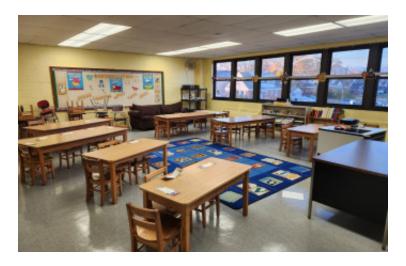

## **Features and Notes**

17 large classrooms, gym / auditorium, lunch room, nurse's office and offices for principal and assistant • 66-space shared parking lot • Southern State Pkwy, Belt Pkwy, Cross Island Pkwy, Sunrise Hwy and LIRR Valley Stream Station are all within +/- 1 mile • N1 bus stop +/- 200 feet from main entrance • (Religious symbols in or on school building may be removed and / or covered with tenant's name and information about tenant's program)