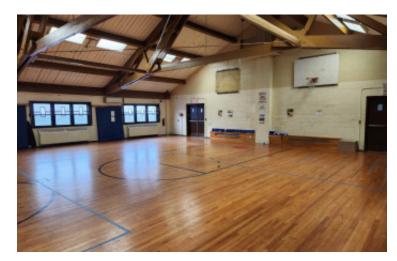

## **Features and Notes**

17 large classrooms, gym / auditorium, lunch room, nurse's office and offices for principal and assistant • 66-space shared parking lot • Southern State Pkwy, Belt Pkwy, Cross Island Pkwy, Sunrise Hwy and LIRR Valley Stream Station are all within +/- 1 mile • N1 bus stop +/- 200 feet from main entrance • (Religious symbols in or on school building may be removed and / or covered with tenant's name and information about tenant's program)