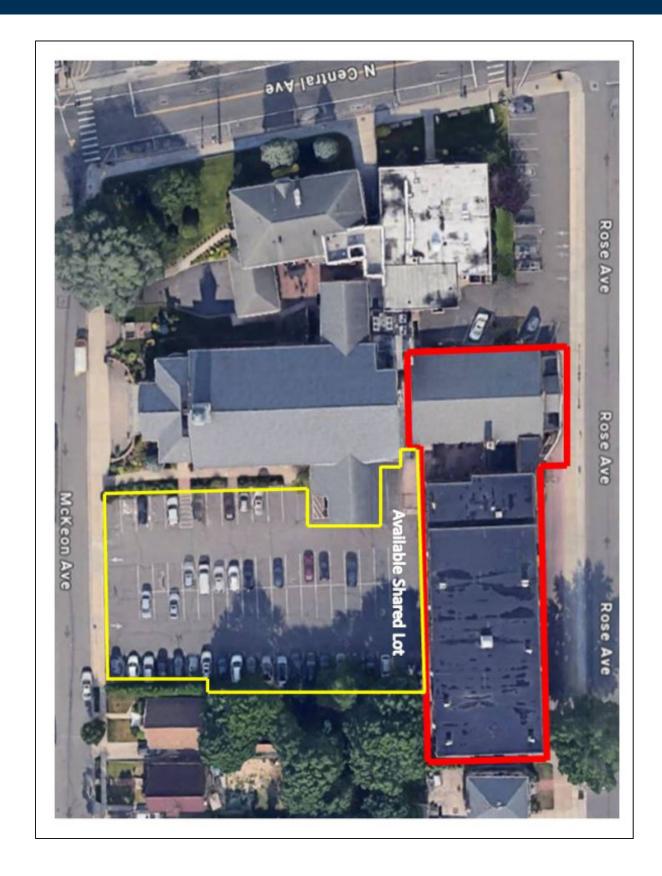

## **Features and Notes**

17 large classrooms, gym / auditorium, lunch room, nurse's office and offices for principal and assistant • 66-space shared parking lot • Southern State Pkwy, Belt Pkwy, Cross Island Pkwy, Sunrise Hwy and LIRR Valley Stream Station are all within +/- 1 mile • N1 bus stop +/- 200 feet from main entrance • (Religious symbols in or on school building may be removed and / or covered with tenant's name and information about tenant's program)