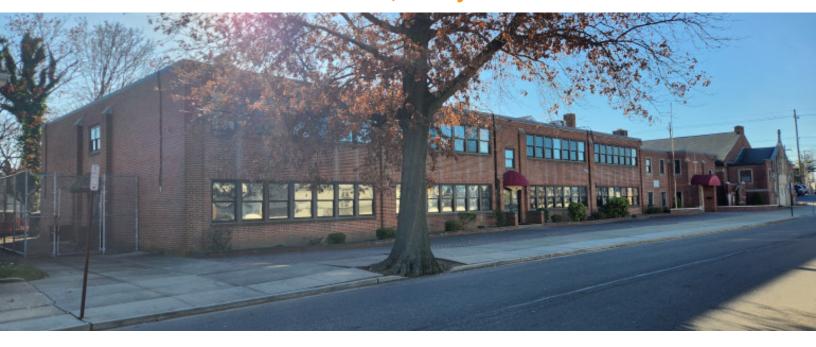

## 30,000 sq. ft. of School Space For Lease Minimum Division 20,000 sq. ft.

50 Rose Ave, Valley Stream

## **Features and Notes**

17 large classrooms, gym / auditorium, lunch room, nurse's office and offices for principal and assistant • 66-space shared parking lot • Southern State Pkwy, Belt Pkwy, Cross Island Pkwy, Sunrise Hwy and LIRR Valley Stream Station are all within +/- 1 mile • N1 bus stop +/- 200 feet from main entrance • (Religious symbols in or on school building may be removed and / or covered with tenant's name and information about tenant's program)