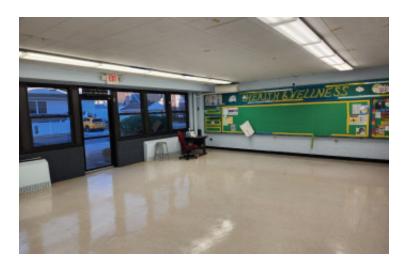

## **Features and Notes**

17 large classrooms, gym / auditorium, lunch room, nurse's office and offices for principal and assistant • 66-space shared parking lot • Southern State Pkwy, Belt Pkwy, Cross Island Pkwy, Sunrise Hwy and LIRR Valley Stream Station are all within +/- 1 mile • N1 bus stop +/- 200 feet from main entrance • (Religious symbols in or on school building may be removed and / or covered with tenant's name and information about tenant's program)