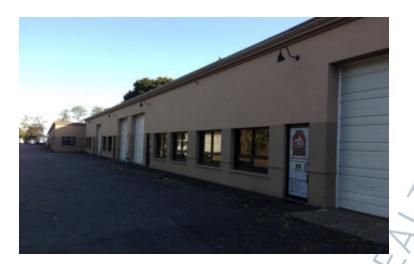

## 1,354 sq. ft. of Industrial Space For Lease

41 Heisser Ln, Farmingdale

## **Specifications:**

Building Size: 60,000 sq. ft. Lot Size: 2.50 Acres

Office Space: 400 sq. ft.

Ceiling Height: 14.0'

Loading: 1 Drive-in(s)
Power: 400 amps
A/C: Offices Only

Parking: 1

Sewers: Yes

## **Pricing and Timing:**

Occupancy: Immediately

Lease Price: \$21.00/sq. ft. NNN

Suite 17 • Features a well light entrance foyer and reception in the front of the building • One overhead door that is 8'x 12' • Private 24/7 parking • Located minutes from Rte 110, Southern State Pkwy, LIE, and Northern State Pkwy