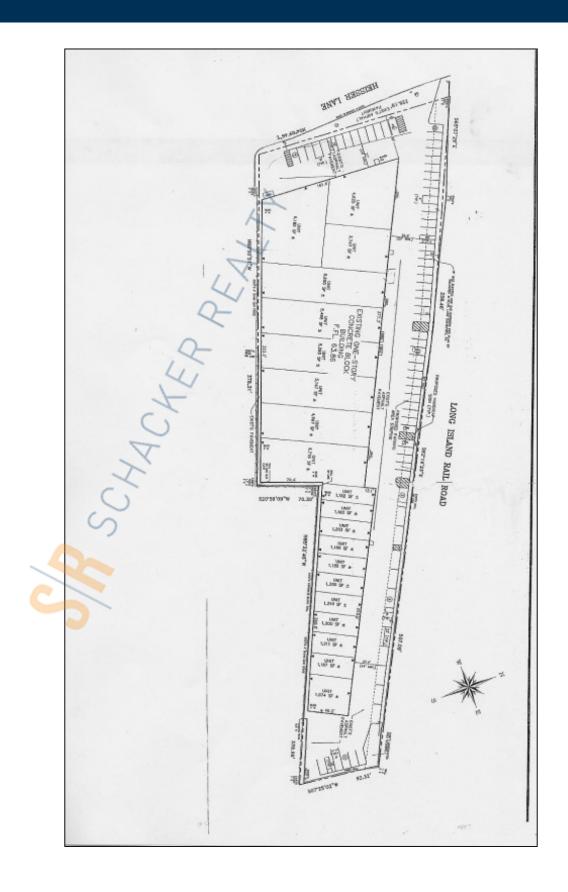

## 1,354 sq. ft. of Industrial Space For Lease

41 Heisser Ln, Farmingdale

## **Specifications:**

Building Size: 60,000 sq. ft. Lot Size: 2.50 Acres

Office Space: 400 sq. ft.

Ceiling Height: 14.0'

Loading: 1 Drive-in(s)
Power: 400 amps
A/C: Offices Only

Parking: 1

Sewers: Yes