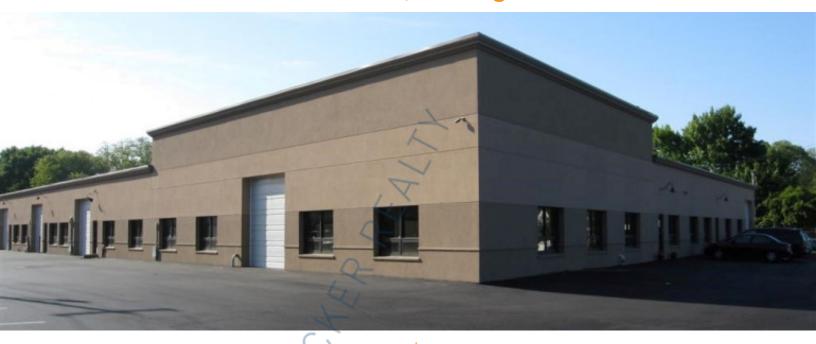

## 1,354 sq. ft. of Industrial Space For Lease

41 Heisser Ln, Farmingdale

## **Specifications:**

Building Size: 60,000 sq. ft. Lot Size: 2.50 Acres

Office Space: 400 sq. ft.

Ceiling Height: 14.0'

Loading: 1 Drive-in(s)
Power: 400 amps
A/C: Offices Only

Parking: 1

Sewers: Yes

## **Pricing and Timing:**

Occupancy: Immediately

Lease Price: \$21.00/sq. ft. NNN

Suite 17 • Features a well light entrance foyer and reception in the front of the building • One overhead door that is 8'x 12' • Private 24/7 parking • Located minutes from Rte 110, Southern State Pkwy, LIE, and Northern State Pkwy