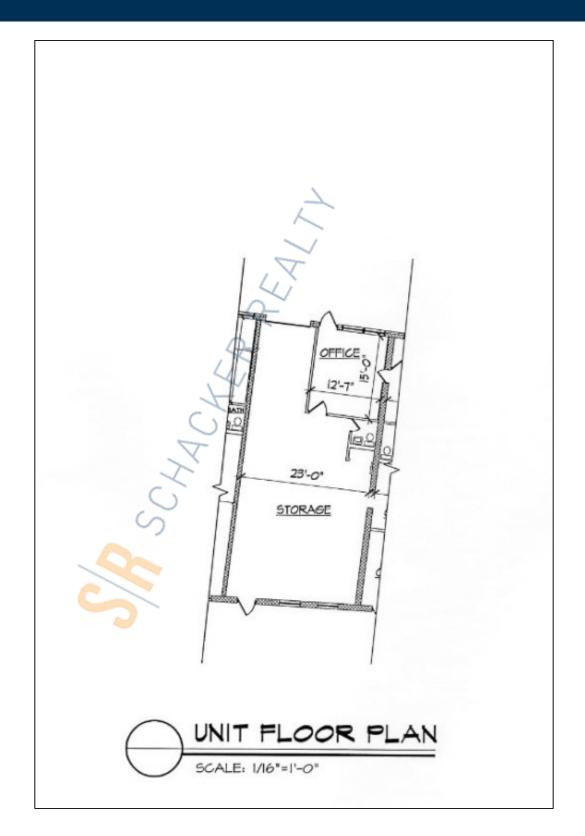

## **Specifications:**

Building Size: 60,000 sq. ft. Lot Size: 2.50 Acres

Office Space: 400 sq. ft.

Ceiling Height: 14.0'

Loading: 1 Drive-in(s)
Power: 400 amps
A/C: Offices Only

Parking: 1

Sewers: Yes

## **Pricing and Timing:**

Occupancy: Immediately

Lease Price: \$21.00/sq. ft. NNN

Suite 17 • Features a well light entrance foyer and reception in the front of the building • One overhead door that is 8'x 12' • Private 24/7 parking • Located minutes from Rte 110, Southern State Pkwy, LIE, and Northern State Pkwy