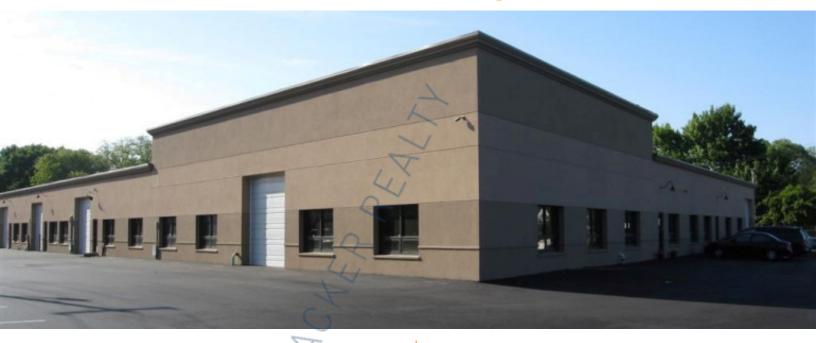

## 11,695 sq. ft. of Industrial Space For Lease Minimum Division 5,847 sq. ft.

41 Heisser Ln, Farmingdale

## **Specifications:**

Building Size: 60,000 sq. ft.

Lot Size: 2.50 Acres

Office Space: 2,000 sq. ft.

Ceiling Height: 14.6'

Loading: 1 Drive-in(s)
Power: 400 amps

Power: 400 amps A/C: Offices Only

Sewers: Yes

## **Pricing and Timing:**

Occupancy: Immediately

Lease Price: \$15.00/sq. ft. NNN

Suite 6-7 • Two main glass door entrances. • Each entrance has a foyer with reception, office, and bathroom. • Office area is serviced by HVAC, both heat and AC • Space can be divisible in half • Private 24/7 parking • Located minutes from Rte 110, Southern State Pkwy, LIE, and Northern State Pkwy