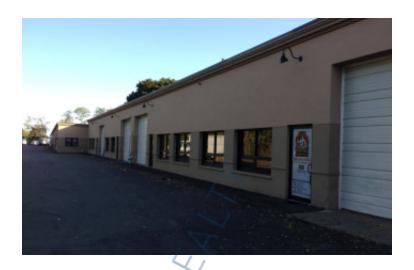

## 11,695 sq. ft. of Industrial Space For Lease Minimum Division 5,847 sq. ft.

41 Heisser Ln, Farmingdale

## **Specifications:**

Building Size: 60,000 sq. ft.

Lot Size: 2.50 Acres

Office Space: 2,000 sq. ft.

Ceiling Height: 14.6'

Loading: 1 Drive-in(s)
Power: 400 amps

Power: 400 amps A/C: Offices Only

Sewers: Yes

## **Pricing and Timing:**

Occupancy: Immediately

Lease Price: \$15.00/sq. ft. NNN

Suite 6-7 • Two main glass door entrances. • Each entrance has a foyer with reception, office, and bathroom. • Office area is serviced by HVAC, both heat and AC • Space can be divisible in half • Private 24/7 parking • Located minutes from Rte 110, Southern State Pkwy, LIE, and Northern State Pkwy