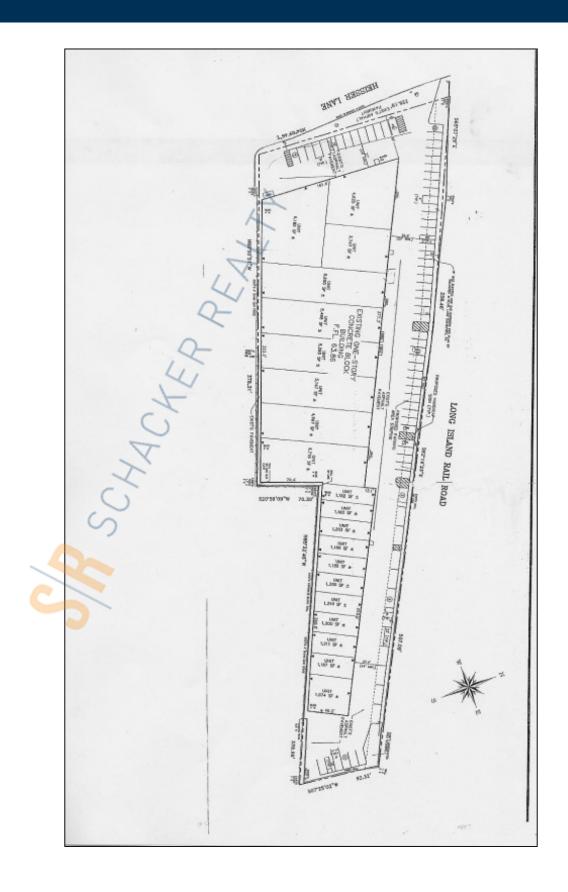

## **Specifications:**

Building Size: 60,000 sq. ft.

Lot Size: 2.50 Acres

Office Space: 2,000 sq. ft.

Ceiling Height: 14.6'

Loading: 1 Drive-in(s)
Power: 400 amps

Power: 400 amps A/C: Offices Only

Sewers: Yes