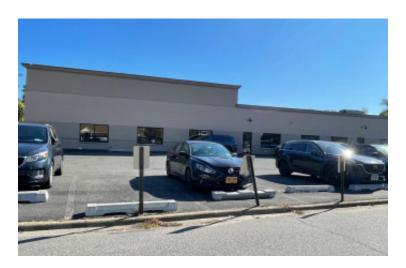

## 5,413 sq. ft. of Industrial Space For Lease

41 Heisser Ln, Farmingdale

**Specifications:** 

Building Size: 60,000 sq. ft. Lot Size: 2.50 Acres Office Space: 1,413 sq. ft.

Ceiling Height: 14.0'

Loading: 1 Drive-in(s)
Power: 400 amps
A/C: Full A/C
Parking: 10
Sewers: Yes

Pricing and Timing:
Occupancy: 12/16/24

Lease Price: \$15.00/sq. ft. NNN

Suite 1 • 5,413 sf of warehouse space • Features a well light entrance foyer and reception in the front of the building • Six offices with plenty of natural light • One overhead door that is 12wide x 14 high • Private 24/7 parking • Located minutes from Rte 110, Southern State Pkwy, LIE, and Northern State Pkwy