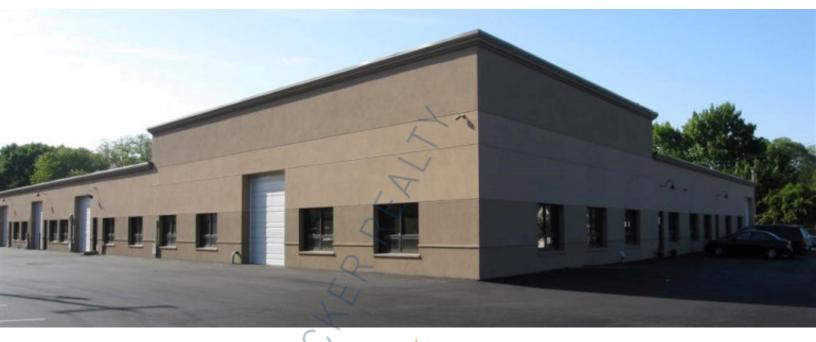

## 5,413 sq. ft. of Industrial Space For Lease

41 Heisser Ln, Farmingdale

**Specifications:** 

Building Size: 60,000 sq. ft. Lot Size: 2.50 Acres Office Space: 1,413 sq. ft.

Ceiling Height: 14.0'

Loading: 1 Drive-in(s)
Power: 400 amps
A/C: Full A/C
Parking: 10
Sewers: Yes

Pricing and Timing:
Occupancy: 12/16/24

Lease Price: \$15.00/sq. ft. NNN

Suite 1 • 5,413 sf of warehouse space • Features a well light entrance foyer and reception in the front of the building • Six offices with plenty of natural light • One overhead door that is 12wide x 14 high • Private 24/7 parking • Located minutes from Rte 110, Southern State Pkwy, LIE, and Northern State Pkwy