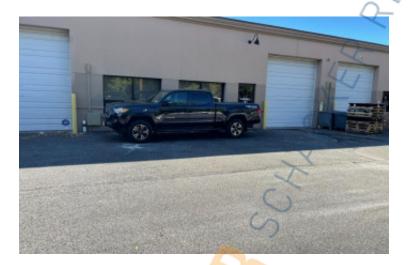

Pricing and Timing:
Occupancy: 12/16/24

Lease Price: \$15.00/sq. ft. NNN

Suite 1 • 5,413 sf of warehouse space • Features a well light entrance foyer and reception in the front of the building • Six offices with plenty of natural light • One overhead door that is 12wide x 14 high • Private 24/7 parking • Located minutes from Rte 110, Southern State Pkwy, LIE, and Northern State Pkwy