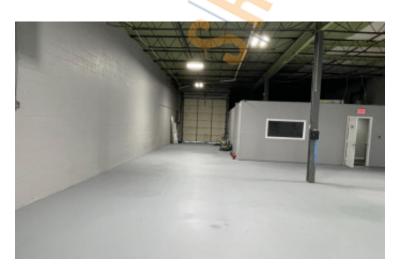

Pricing and Timing:
Occupancy: 12/16/24

Lease Price: \$15.00/sq. ft. NNN

Suite 1 • 5,413 sf of warehouse space • Features a well light entrance foyer and reception in the front of the building • Six offices with plenty of natural light • One overhead door that is 12wide x 14 high • Private 24/7 parking • Located minutes from Rte 110, Southern State Pkwy, LIE, and Northern State Pkwy