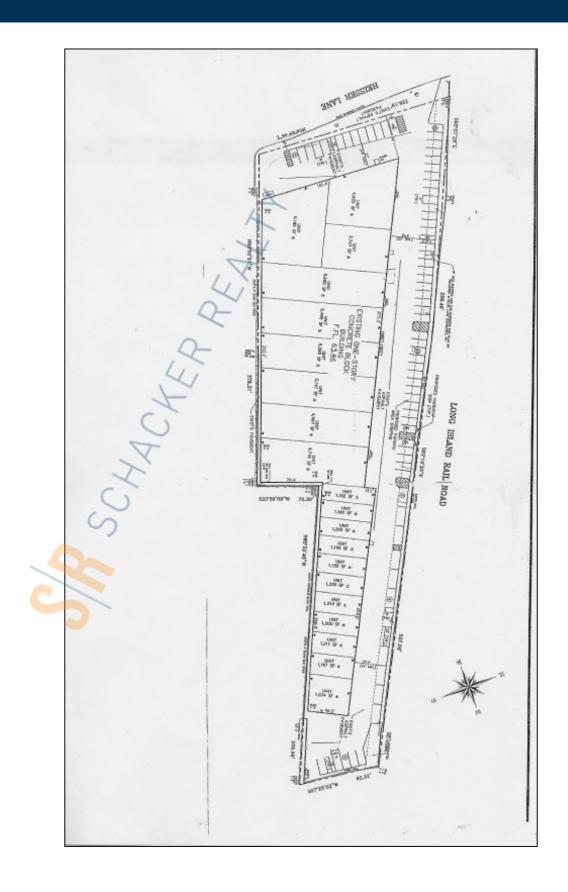

## 5,413 sq. ft. of Industrial Space For Lease

41 Heisser Ln, Farmingdale

**Specifications:** 

Building Size: 60,000 sq. ft. Lot Size: 2.50 Acres Office Space: 1,413 sq. ft.

Ceiling Height: 14.0'

Loading: 1 Drive-in(s)
Power: 400 amps
A/C: Full A/C
Parking: 10
Sewers: Yes