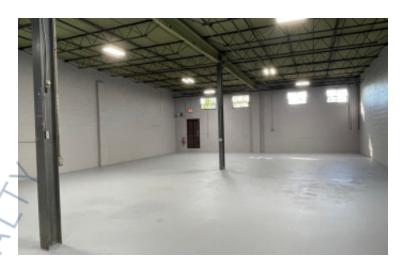

Pricing and Timing:
Occupancy: 12/16/24

Lease Price: \$15.00/sq. ft. NNN

Suite 1 • 5,413 sf of warehouse space • Features a well light entrance foyer and reception in the front of the building • Six offices with plenty of natural light • One overhead door that is 12wide x 14 high • Private 24/7 parking • Located minutes from Rte 110, Southern State Pkwy, LIE, and Northern State Pkwy