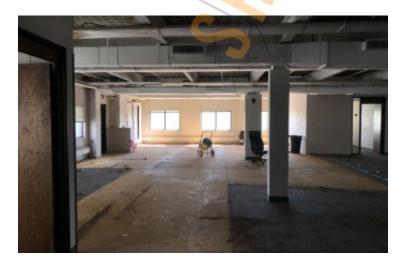

## **Specifications:**

Building Size: 372,217 sq. ft. Lot Size: 22.42 Acres Office Space: 5,000 sq. ft.

Ceiling Height 1: 26.0' Ceiling Height 2: 12.0'

Loading: 1 Dock(s), 1 Drive-in(s)

Sewers: Yes

## **Pricing and Timing:**

Occupancy: Immediately Lease Price: Negotiable

Suite BldgC • 5,000 sf of very nice office space, balance warehouse space. Loading dock is shared

For more information please contact: Schacker Realty 631-293-3700 info@schackerrealty.com