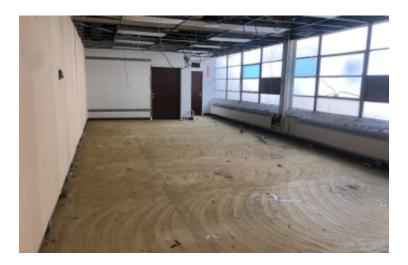

## **Specifications:**

Building Size: 372,217 sq. ft. Lot Size: 22.42 Acres Office Space: 5,000 sq. ft.

Ceiling Height 1: 26.0' Ceiling Height 2: 12.0'

Loading: 1 Dock(s), 1 Drive-in(s)

Sewers: Yes

## **Pricing and Timing:**

Occupancy: Immediately Lease Price: Negotiable

Suite BldgC • 5,000 sf of very nice office space, balance warehouse space. Loading dock is shared

For more information please contact: Schacker Realty 631-293-3700 info@schackerrealty.com