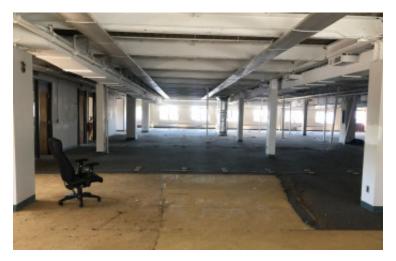

## **Specifications:**

Building Size: 372,217 sq. ft. Lot Size: 22.42 Acres Office Space: 5,000 sq. ft.

Ceiling Height 1: 26.0' Ceiling Height 2: 12.0'

Loading: 1 Dock(s), 1 Drive-in(s)

Sewers: Yes

## **Pricing and Timing:**

Occupancy: Immediately Lease Price: Negotiable

Suite BldgC • 5,000 sf of very nice office space, balance warehouse space. Loading dock is shared

For more information please contact: Schacker Realty 631-293-3700 info@schackerrealty.com