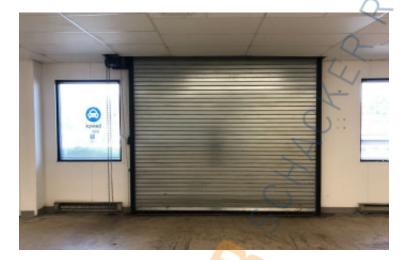

## **Specifications:**

Building Size: 372,217 sq. ft. Lot Size: 22.42 Acres Office Space: 5,000 sq. ft.

Ceiling Height 1: 26.0' Ceiling Height 2: 12.0'

Loading: 1 Dock(s), 1 Drive-in(s)

Sewers: Yes