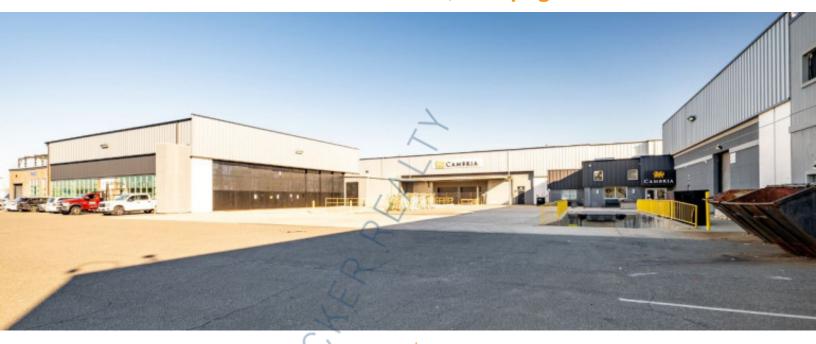

## 17,757 sq. ft. of Industrial Space For Lease

15 Grumman Rd W, Bethpage

## **Specifications:**

Building Size: 372,217 sq. ft. Lot Size: 22.42 Acres Office Space: 5,000 sq. ft.

Ceiling Height 1: 26.0' Ceiling Height 2: 12.0'

Loading: 1 Dock(s), 1 Drive-in(s)

Sewers: Yes

## **Pricing and Timing:**

Occupancy: Immediately Lease Price: Negotiable

Suite BldgC • 5,000 sf of very nice office space, balance warehouse space. Loading dock is shared

For more information please contact: Schacker Realty 631-293-3700 info@schackerrealty.com