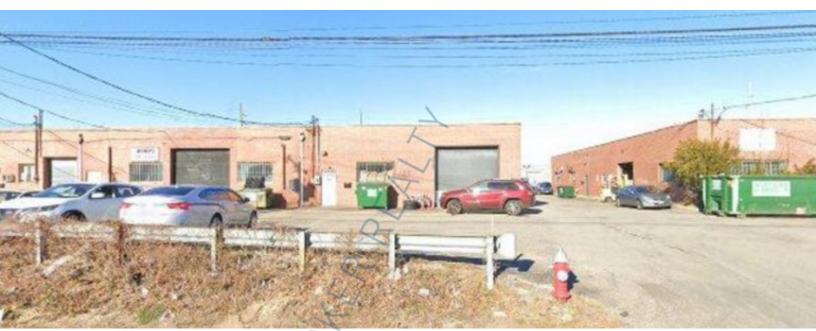

## 2,250 sq. ft. of Industrial Space For Lease 180 Lauman Ln, Hicksville

## **Specifications:**

| Building Size:         | 20,000 sq. ft. |
|------------------------|----------------|
| Lot Size:              | 1.00 Acres     |
| <b>Ceiling Height:</b> | 12.0'          |
| Loading:               | 1 Drive-in(s)  |

Designed for practical and efficient use.

S

Pricing and Timing: Occupancy: 01/30/2024 Lease Price: \$17.00/sq. ft. Gross