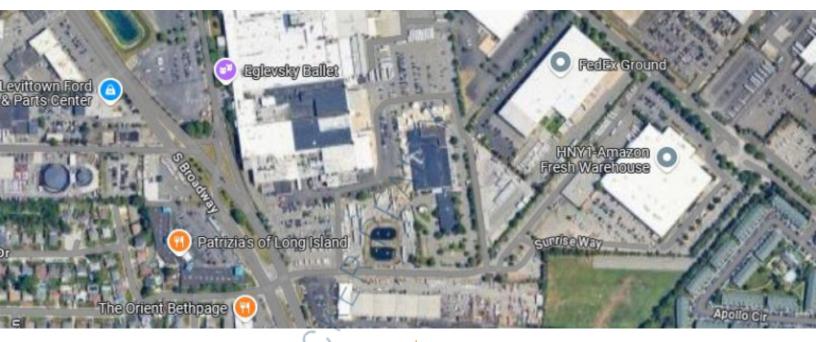

## Land For Lease 198 Grumman Rd, Bethpage

## **Pricing and Timing:** Occupancy: Arranged Lease Price: Negotiable

Paved land. Division possible Located between 198 Grumman Rd and 700 Hicksville Rd