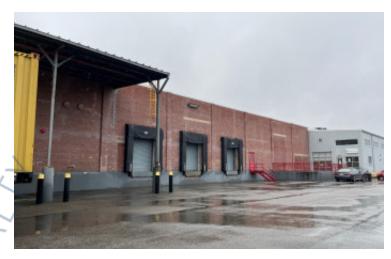

## **Specifications:**

Building Size: 880,000 sq. ft. Lot Size: 20.20 Acres Office Space: 5,000 sq. ft.

Ceiling Height 1: 24.0' @ 25,009 sq. ft. Ceiling Height 2: 20.0' @ 100,000 sq. ft.

Loading: 8 Dock(s)