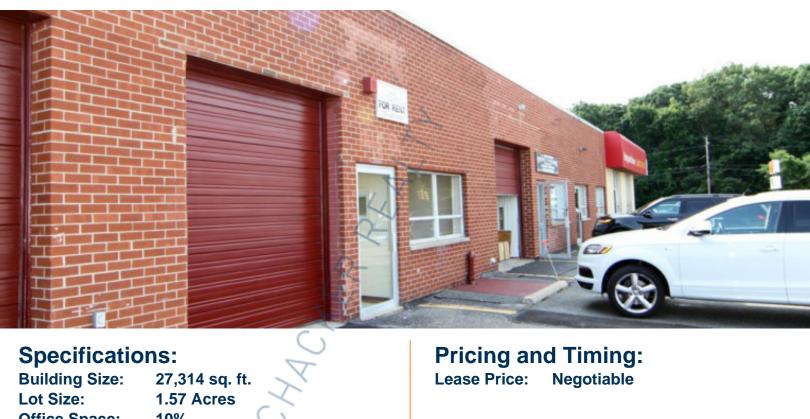

# 2,000 sq. ft. of Industrial Space For Lease 17 Newtown Rd, Plainview

### **Specifications:**

| Building Size:  | 27,314 sq. ft. |
|-----------------|----------------|
| Lot Size:       | 1.57 Acres 📄   |
| Office Space:   | 10%            |
| Ceiling Height: | 13.7'          |
| Loading:        | 1 Drive-in(s)  |
| Power:          | 200 amps       |
| A/C:            | Offices Only   |

Warehouse unit with 2 offices, excellent condition

**Pricing and Timing:** Lease Price: Negotiable