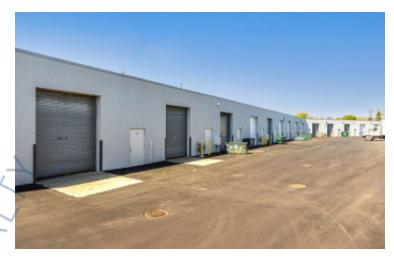

## **Specifications:**

Building Size: 44,050 sq. ft. Lot Size: 2.26 Acres

Ceiling Height: 16.0'

Loading: 1 Drive-in(s)
Power: 100-200 amps

**Parking:** 3:1000

## **Pricing and Timing:**

Occupancy: 12/15/2024

Lease Price: \$13.20/sq. ft. Ind

Gross

Suite P • Convenient & easily accessible location; Western Suffolk. Close to Southern State Pkwy, Deer Park Avenue, Sunrise Hwy, and the L.I.E. • Doorstep parking / seven day, 24-hour access