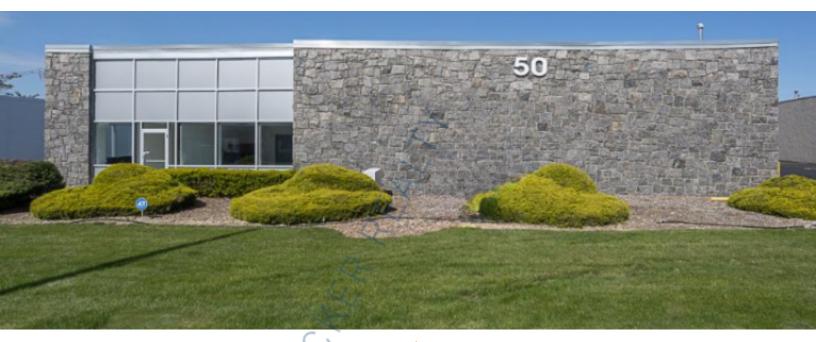

## 2,500 sq. ft. of Industrial Space For Lease

50 Brook Ave, Deer Park

## **Specifications:**

Building Size: 44,050 sq. ft. Lot Size: 2.26 Acres

Ceiling Height: 16.0'

Loading: 1 Drive-in(s)
Power: 100-200 amps

**Parking:** 3:1000