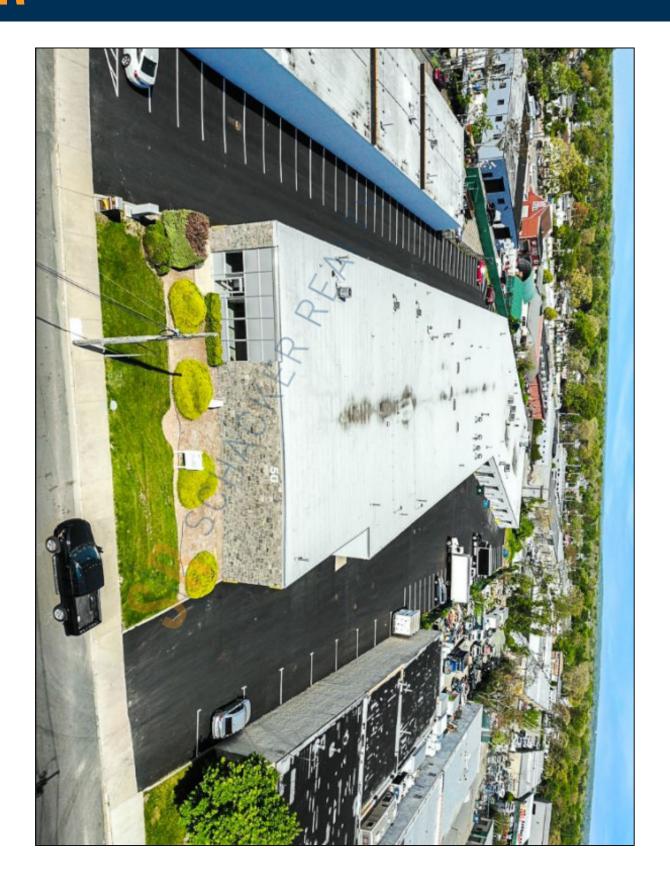

## 2,500 sq. ft. of Industrial Space For Lease

50 Brook Ave, Deer Park

## **Specifications:**

Building Size: 44,050 sq. ft. Lot Size: 2.26 Acres

Ceiling Height: 16.0'

Loading: 1 Drive-in(s)
Power: 100-200 amps

**Parking:** 3:1000

## **Pricing and Timing:**

Occupancy: 12/15/2024

Lease Price: \$13.20/sq. ft. Ind

Gross

Suite P • Convenient & easily accessible location; Western Suffolk. Close to Southern State Pkwy, Deer Park Avenue, Sunrise Hwy, and the L.I.E. • Doorstep parking / seven day, 24-hour access