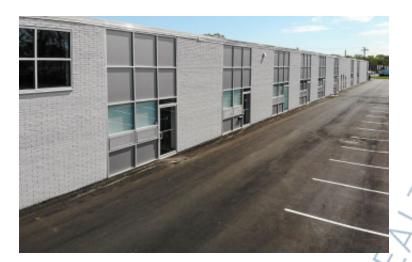

## **Specifications:**

Building Size: 44,050 sq. ft. Lot Size: 2.26 Acres

Ceiling Height: 16.0'

Loading: 1 Drive-in(s)
Power: 100-200 amps

**Parking:** 3:1000

## **Pricing and Timing:**

Occupancy: 12/15/2024

Lease Price: \$13.20/sq. ft. Ind

Gross

Suite P • Convenient & easily accessible location; Western Suffolk. Close to Southern State Pkwy, Deer Park Avenue, Sunrise Hwy, and the L.I.E. • Doorstep parking / seven day, 24-hour access